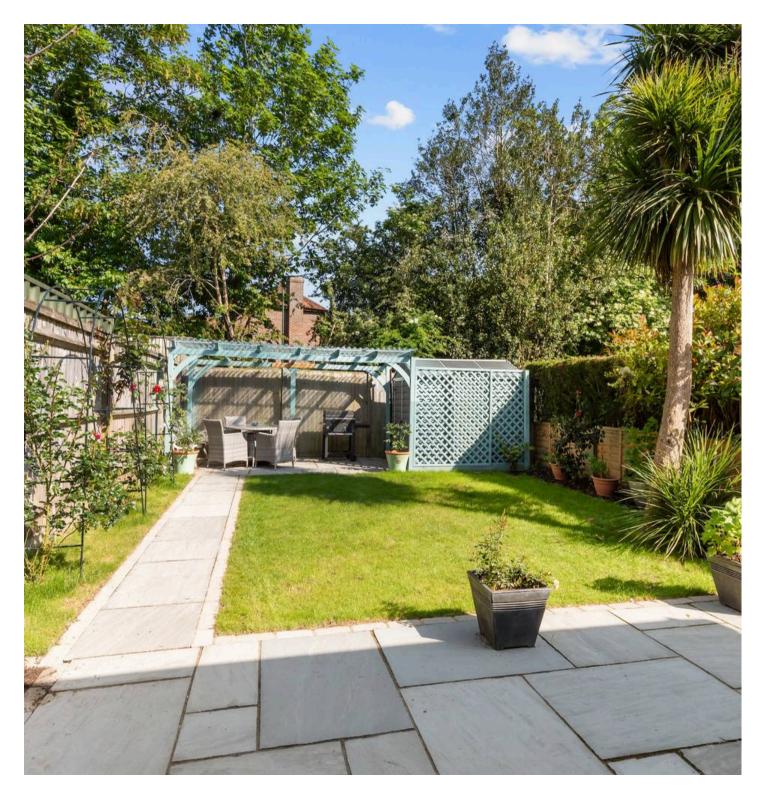

Tenure: Freehold

EPC Energy Efficiency Rating: C

EPC Environmental Impact Rating: C

A beautifully presented and greatly improved 3 double bedroom mid terraced house with 2 bath/shower rooms, private south east facing landscaped garden and impressive open plan kitchen/sitting/dining room. The property is situated in a tucked away but conveniently located cul-de-sac location, within striking distance of excellent schools including Holbrook primary school & Bohunt secondary school, major transport links including Littlehaven train station and bus routes, shops and Horsham town centre. The accommodation comprises: entrance hallway, study/optional bedroom, wet room and guest bedroom with walk-in wardrobe. The kitchen/sitting/dining room has been skilfully enlarged to create a perfect entertaining space with French doors onto the garden. The kitchen has been re-modelled with an attractive range of units, some integrated appliances to include oven, hob, extractor and dishwasher, and space for washing machine, dryer and American fridge/freezer. Upstairs there is a large bedroom with fitted cupboard and Juliet balcony overlooking the garden. The second bedroom is well proportioned with eaves storage and the bath/shower room has been sympathetically refurbished in recent years. Benefits include double glazed windows, Oak flooring, re-decorated and gas fired central heating to radiators (newly installed Worcester Bosch combination boiler located in the kitchen). There is an opportunity to create a driveway and there is ample resident parking in the close. The 50' x 24' south east facing garden offers an excellent of privacy and is lawned with Sandstone paved patio, power supply, further seating/barbecue area with pergola and shed which offers storage.