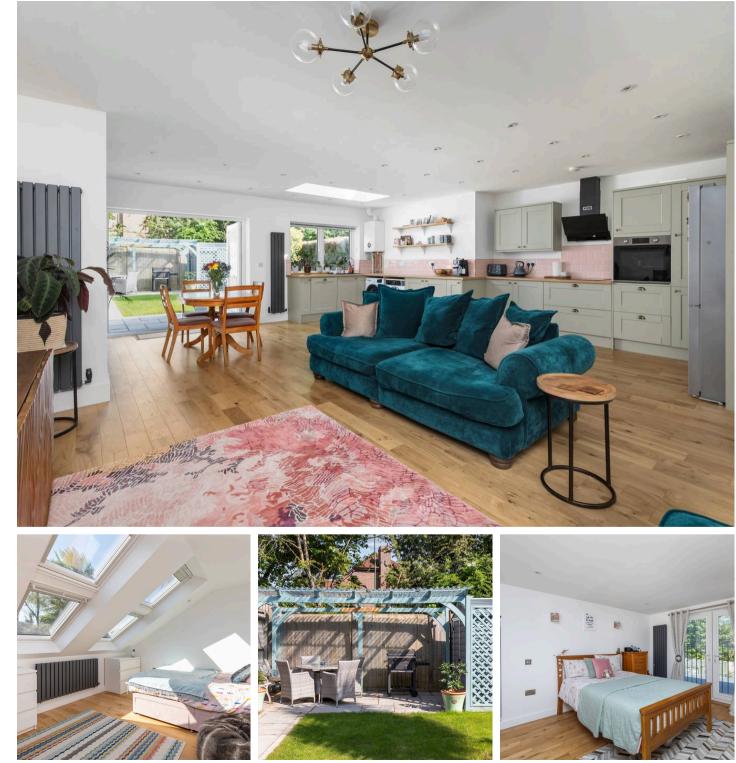

Tenure: Freehold

EPC Energy Efficiency Rating: C

EPC Environmental Impact Rating: C

A beautifully presented and greatly improved 3 double bedroom mid terraced house with 2 bath/shower rooms, private south east facing landscaped garden and impressive open plan kitchen/sitting/dining room. The property is situated in a tucked away but conveniently located cul-de-sac location, within striking distance of excellent schools including Holbrook primary school & Bohunt secondary school, major transport links including Littlehaven train station and bus routes, shops and Horsham town centre. The accommodation comprises: entrance hallway, study/optional bedroom, wet room and guest bedroom with walk-in wardrobe. The kitchen/sitting/dining room has been skilfully enlarged to create a perfect entertaining space with French doors onto the garden. The kitchen has been re-modelled with an attractive range of units, some integrated appliances to include oven, hob, extractor and dishwasher, and space for washing machine, dryer and American fridge/freezer. Upstairs there is a large bedroom with fitted cupboard and Juliet balcony overlooking the garden. The second bedroom is well proportioned with eaves storage and the bath/shower room has been sympathetically refurbished in recent years. Benefits include double glazed windows, Oak flooring, re-decorated and gas fired central heating to radiators (newly installed Worcester Bosch combination boiler located in the kitchen). There is an opportunity to create a driveway and there is ample resident parking in the close. The 50' x 24' south east facing garden offers an excellent of privacy and is lawned with Sandstone paved patio, power supply, further seating/barbecue area with pergola and shed which offers storage.