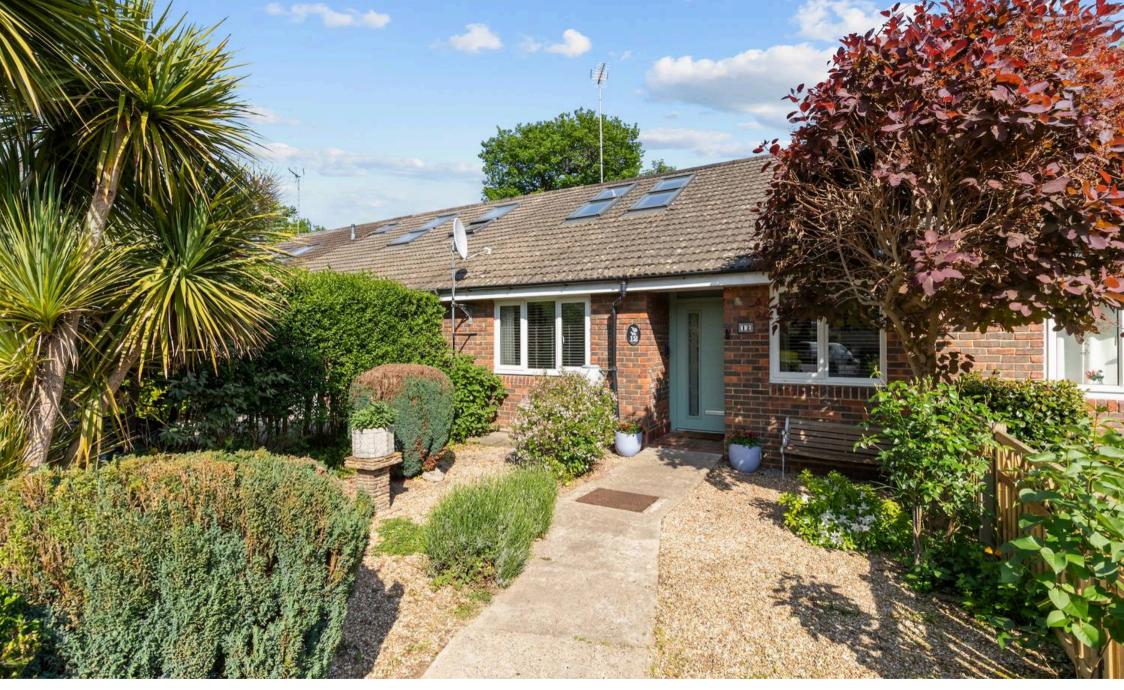

A beautifully presented and greatly improved 3 double bedroom mid terraced house with 2 bath/shower rooms, south east facing landscaped garden and impressive open plan kitchen/sitting/dining room.

Council Tax band: C

Tenure: Freehold

EPC Energy Efficiency Rating: C

EPC Environmental Impact Rating: C

A beautifully presented and greatly improved 3 double bedroom mid terraced house with 2 bath/shower rooms, private south east facing landscaped garden and impressive open plan kitchen/sitting/dining room. The property is situated in a tucked away but conveniently located cul-de-sac location, within striking distance of excellent schools including Holbrook primary school & Bohunt secondary school, major transport links including Littlehaven train station and bus routes, shops and Horsham town centre. The accommodation comprises: entrance hallway, study/optional bedroom, wet room and guest bedroom with walk-in wardrobe. The kitchen/sitting/dining room has been skilfully enlarged to create a perfect entertaining space with French doors onto the garden. The kitchen has been re-modelled with an attractive range of units, some integrated appliances to include oven, hob, extractor and dishwasher, and space for washing machine, dryer and American fridge/freezer. Upstairs there is a large bedroom with fitted cupboard and Juliet balcony overlooking the garden. The second bedroom is well proportioned with eaves storage and the bath/shower room has been sympathetically refurbished in recent years. Benefits include double glazed windows, Oak flooring, re-decorated and gas fired central heating to radiators (newly installed Worcester Bosch combination boiler located in the kitchen). There is an opportunity to create a driveway and there is ample resident parking in the close. The 50' x 24' south east facing garden offers an excellent of privacy and is lawned with Sandstone paved patio, power supply, further seating/barbecue area with pergola and shed which offers storage.