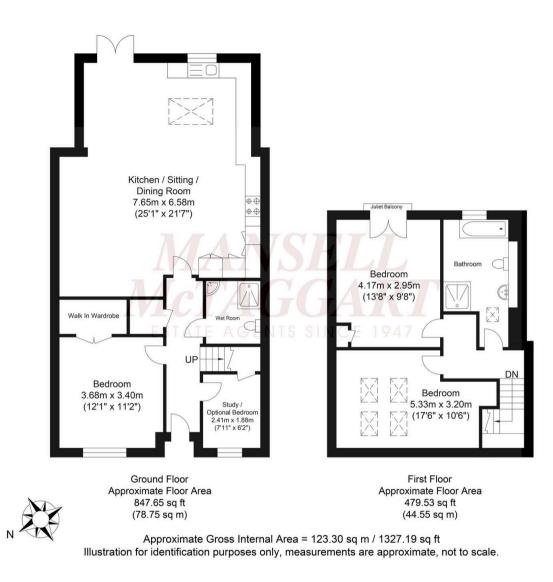

Tenure: Freehold

EPC Energy Efficiency Rating: C

EPC Environmental Impact Rating: C

A beautifully presented and greatly improved 3 double bedroom mid terraced house with 2 bath/shower rooms, private south east facing landscaped garden and impressive open plan kitchen/sitting/dining room. The property is situated in a tucked away but conveniently located cul-de-sac location, within striking distance of excellent schools including Holbrook primary school & Bohunt secondary school, major transport links including Littlehaven train station and bus routes, shops and Horsham town centre. The accommodation comprises: entrance hallway, study/optional bedroom, wet room and guest bedroom with walk-in wardrobe. The kitchen/sitting/dining room has been skilfully enlarged to create a perfect entertaining space with French doors onto the garden. The kitchen has been re-modelled with an attractive range of units, some integrated appliances to include oven, hob, extractor and dishwasher, and space for washing machine, dryer and American fridge/freezer. Upstairs there is a large bedroom with fitted cupboard and Juliet balcony overlooking the garden. The second bedroom is well proportioned with eaves storage and the bath/shower room has been sympathetically refurbished in recent years. Benefits include double glazed windows, Oak flooring, re-decorated and gas fired central heating to radiators (newly installed Worcester Bosch combination boiler located in the kitchen). There is an opportunity to create a driveway and there is ample resident parking in the close. The 50' x 24' south east facing garden offers an excellent of privacy and is lawned with Sandstone paved patio, power supply, further seating/barbecue area with pergola and shed which offers storage.