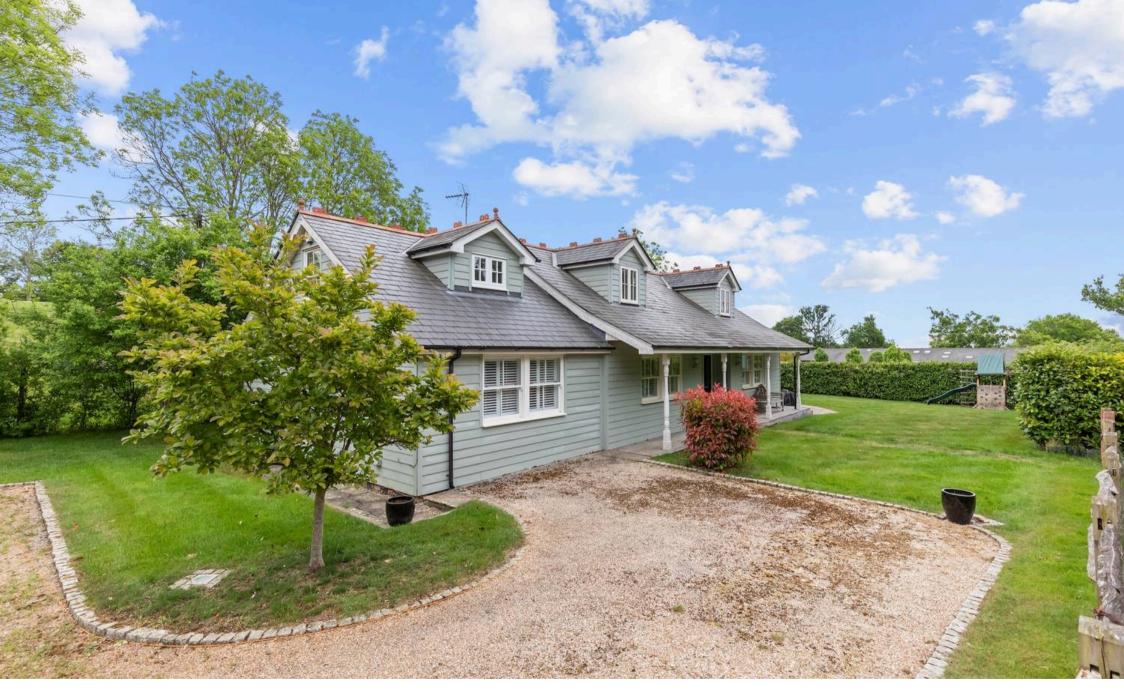

## Water Farm Bashurst Hill

Itchingfield, Horsham

An outstanding and rarely available 5 bedroom, 3 reception room detached New England design house of 2,552 sq ft with utility/boot room, large driveway, 0.36 acre private plot and no onward chain.

• Study/office

An outstanding and rarely available 5 bedroom, 3 reception room detached New England design house of 2,552 sq ft with utility/boot room, large driveway, private 0.36 acre plot and no onward chain. The property is situated in an exclusive and idyllic position, close to excellent schools, beautiful walks, shopping facilities and Horsham town centre. The accommodation comprises: entrance hallway with 2 storage cupboards, modern bathroom, study/office, well proportioned sitting room with wood burner and superb Oak framed garden room with wood burner and bi-fold doors onto the garden. From the hallway there is access into the kitchen/dining room which is fitted with an attractive range of units, Granite work surfaces and useful utility/boot room. A 14'11 × 14'11 guest bedroom leads off the utility/boot room. Upstairs there is a superb master bedroom with bespoke fitted wardrobes, 3 further bedrooms (bedroom 2 leads off a quest bedroom) and modern shower room. Benefits include double glazed windows, engineered Oak flooring, wooden shutters and LPG gas fired central heating to radiators (boiler located in the utility room). An electric five-bar gate leads onto the large driveway which provides parking for at least 4 vehicles. The 0.36 acre east and west facing corner plot garden is predominantly lawned and offers an excellent degree of privacy. A timber framed building and shed provide ample storage.

## GARDEN

The 0.36 acre east and west facing corner plot garden is predominantly lawned and offers an excellent degree of privacy. A timber framed building and shed provide ample storage.

Approximate Gross Internal Area = 237.16 sq m / 2552.76 sq ft Illustration for identification purposes only, measurements are approximate, not to scale.