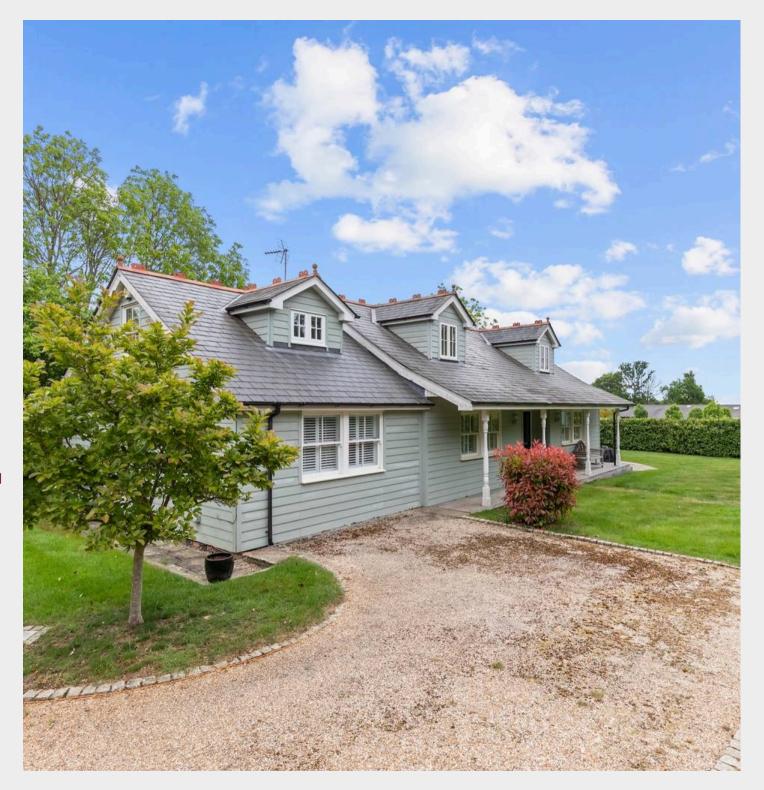

## Water Farm Bashurst Hill

Itchingfield, Horsham

An outstanding and rarely available 5 bedroom, 3 reception room detached New England design house of 2,552 sq ft with utility/boot room, large driveway, 0.36 acre private plot and no onward chain.

• Study/office

An outstanding and rarely available 5 bedroom, 3 reception room detached New England design house of 2,552 sq ft with utility/boot room, large driveway, private 0.36 acre plot and no onward chain. The property is situated in an exclusive and idyllic position, close to excellent schools, beautiful walks, shopping facilities and Horsham town centre. The accommodation comprises: entrance hallway with 2 storage cupboards, modern bathroom, study/office, well proportioned sitting room with wood burner and superb Oak framed garden room with wood burner and bi-fold doors onto the garden. From the hallway there is access into the kitchen/dining room which is fitted with an attractive range of units, Granite work surfaces and useful utility/boot room. A 14'11 × 14'11 guest bedroom leads off the utility/boot room. Upstairs there is a superb master bedroom with bespoke fitted wardrobes, 3 further bedrooms (bedroom 2 leads off a quest bedroom) and modern shower room. Benefits include double glazed windows, engineered Oak flooring, wooden shutters and LPG gas fired central heating to radiators (boiler located in the utility room). An electric five-bar gate leads onto the large driveway which provides parking for at least 4 vehicles. The 0.36 acre east and west facing corner plot garden is predominantly lawned and offers an excellent degree of privacy. A timber framed building and shed provide ample storage.

## GARDEN

The 0.36 acre east and west facing corner plot garden is predominantly lawned and offers an excellent degree of privacy. A timber framed building and shed provide ample storage.

Approximate Gross Internal Area = 237.16 sq m / 2552.76 sq ft Illustration for identification purposes only, measurements are approximate, not to scale.