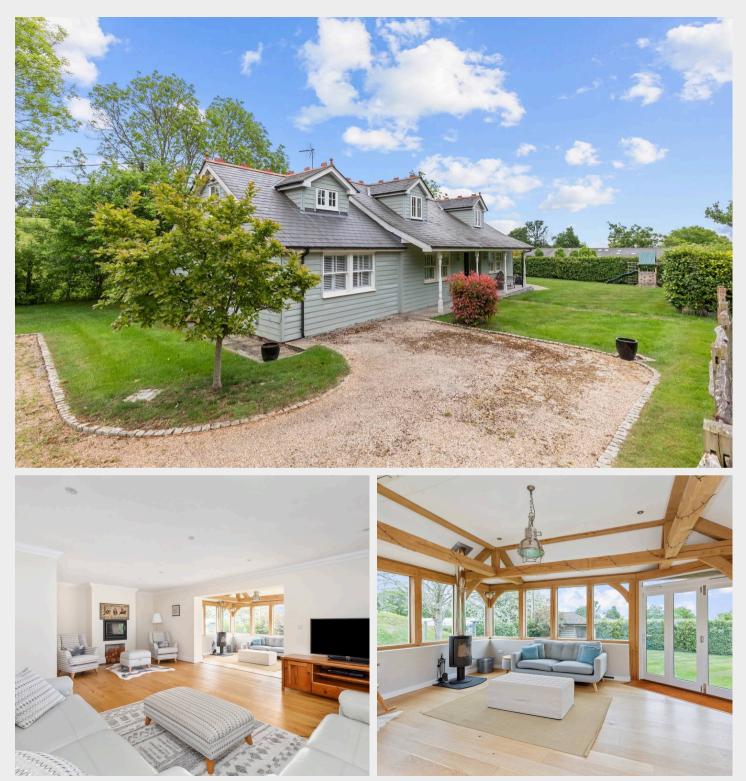

## Water Farm Bashurst Hill

Itchingfield, Horsham

An outstanding and rarely available 5 bedroom, 3 reception room detached New England design house of 2,552 sq ft with utility/boot room, large driveway, 0.36 acre private plot and no onward chain.

• Study/office

An outstanding and rarely available 5 bedroom, 3 reception room detached New England design house of 2,552 sq ft with utility/boot room, large driveway, private 0.36 acre plot and no onward chain. The property is situated in an exclusive and idyllic position, close to excellent schools, beautiful walks, shopping facilities and Horsham town centre. The accommodation comprises: entrance hallway with 2 storage cupboards, modern bathroom, study/office, well proportioned sitting room with wood burner and superb Oak framed garden room with wood burner and bi-fold doors onto the garden. From the hallway there is access into the kitchen/dining room which is fitted with an attractive range of units, Granite work surfaces and useful utility/boot room. A 14'11 × 14'11 guest bedroom leads off the utility/boot room. Upstairs there is a superb master bedroom with bespoke fitted wardrobes, 3 further bedrooms (bedroom 2 leads off a quest bedroom) and modern shower room. Benefits include double glazed windows, engineered Oak flooring, wooden shutters and LPG gas fired central heating to radiators (boiler located in the utility room). An electric five-bar gate leads onto the large driveway which provides parking for at least 4 vehicles. The 0.36 acre east and west facing corner plot garden is predominantly lawned and offers an excellent degree of privacy. A timber framed building and shed provide ample storage.

## GARDEN

The 0.36 acre east and west facing corner plot garden is predominantly lawned and offers an excellent degree of privacy. A timber framed building and shed provide ample storage.

Approximate Gross Internal Area = 237.16 sq m / 2552.76 sq ft Illustration for identification purposes only, measurements are approximate, not to scale.