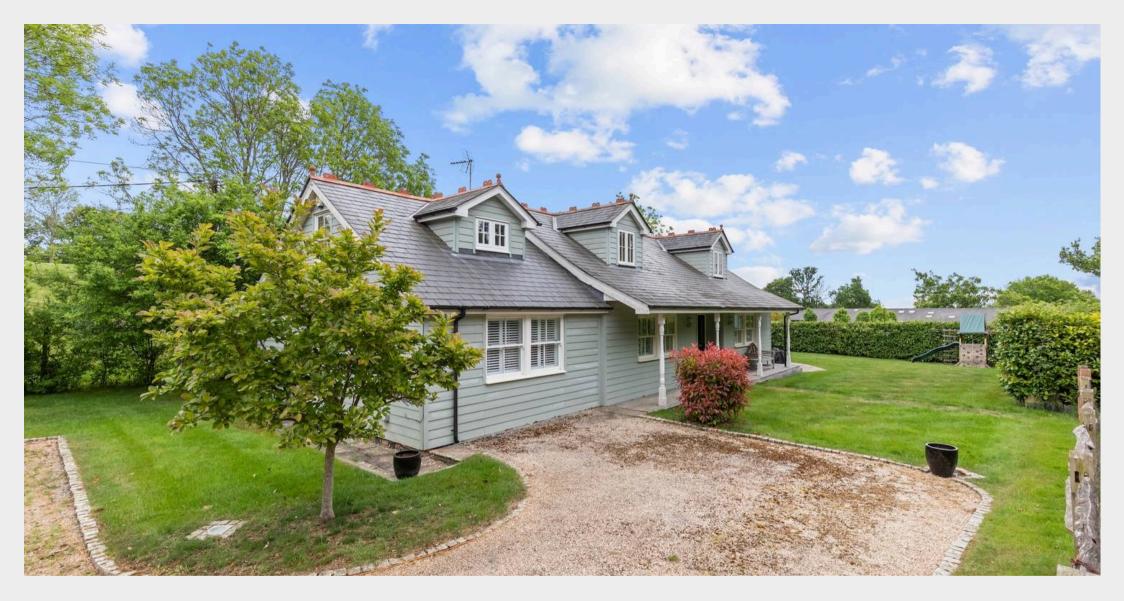

## Water Farm Bashurst Hill

Itchingfield, Horsham

An outstanding and rarely available 5 bedroom, 3 reception room detached New England design house of 2,552 sq ft with utility/boot room, large driveway, 0.36 acre private plot and no onward chain.

• Study/office

An outstanding and rarely available 5 bedroom, 3 reception room detached New England design house of 2,552 sq ft with utility/boot room, large driveway, private 0.36 acre plot and no onward chain. The property is situated in an exclusive and idyllic position, close to excellent schools, beautiful walks, shopping facilities and Horsham town centre. The accommodation comprises: entrance hallway with 2 storage cupboards, modern bathroom, study/office, well proportioned sitting room with wood burner and superb Oak framed garden room with wood burner and bi-fold doors onto the garden. From the hallway there is access into the kitchen/dining room which is fitted with an attractive range of units, Granite work surfaces and useful utility/boot room. A 14'11 × 14'11 guest bedroom leads off the utility/boot room. Upstairs there is a superb master bedroom with bespoke fitted wardrobes, 3 further bedrooms (bedroom 2 leads off a quest bedroom) and modern shower room. Benefits include double glazed windows, engineered Oak flooring, wooden shutters and LPG gas fired central heating to radiators (boiler located in the utility room). An electric five-bar gate leads onto the large driveway which provides parking for at least 4 vehicles. The 0.36 acre east and west facing corner plot garden is predominantly lawned and offers an excellent degree of privacy. A timber framed building and shed provide ample storage.