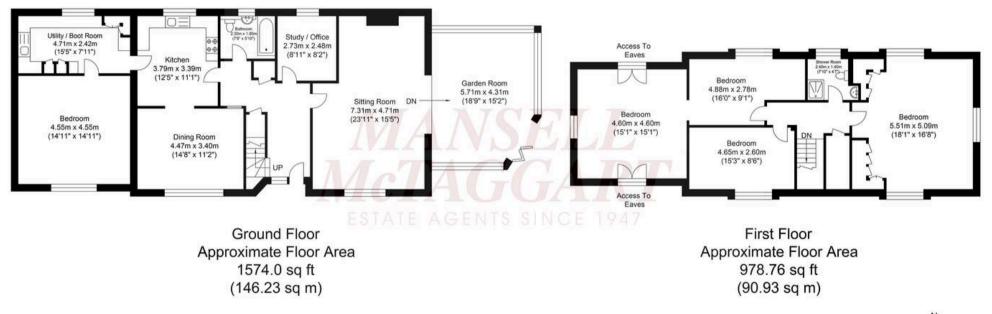

• Study/office

An outstanding and rarely available 5 bedroom, 3 reception room detached New England design house of 2,552 sq ft with utility/boot room, large driveway, private 0.36 acre plot and no onward chain. The property is situated in an exclusive and idyllic position, close to excellent schools, beautiful walks, shopping facilities and Horsham town centre. The accommodation comprises: entrance hallway with 2 storage cupboards, modern bathroom, study/office, well proportioned sitting room with wood burner and superb Oak framed garden room with wood burner and bi-fold doors onto the garden. From the hallway there is access into the kitchen/dining room which is fitted with an attractive range of units, Granite work surfaces and useful utility/boot room. A 14'11 × 14'11 guest bedroom leads off the utility/boot room. Upstairs there is a superb master bedroom with bespoke fitted wardrobes, 3 further bedrooms (bedroom 2 leads off a quest bedroom) and modern shower room. Benefits include double glazed windows, engineered Oak flooring, wooden shutters and LPG gas fired central heating to radiators (boiler located in the utility room). An electric five-bar gate leads onto the large driveway which provides parking for at least 4 vehicles. The 0.36 acre east and west facing corner plot garden is predominantly lawned and offers an excellent degree of privacy. A timber framed building and shed provide ample storage.

## GARDEN

The 0.36 acre east and west facing corner plot garden is predominantly lawned and offers an excellent degree of privacy. A timber framed building and shed provide ample storage.

Approximate Gross Internal Area = 237.16 sq m / 2552.76 sq ft Illustration for identification purposes only, measurements are approximate, not to scale.