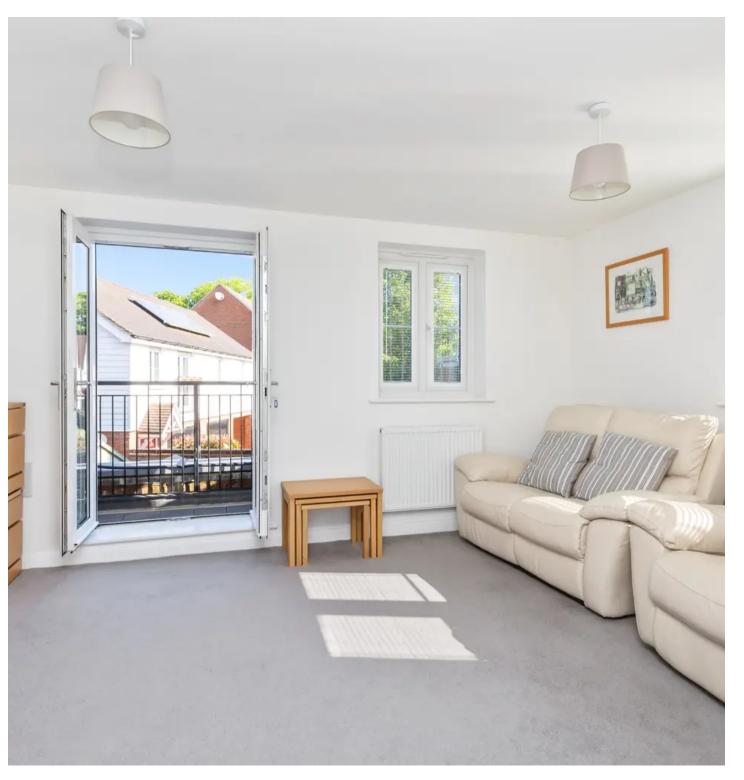

The accommodation comprises: entrance hallway with fitted shoe storage, cloakroom and bay fronted bedroom 4/family room with fitted storage. The kitchen/dining room is fitted with an attractive range of gloss units, integrated appliances, island that seats 4, water softener, utility cupboard and double doors onto the private garden. On the first floor there is a well proportioned guest bedroom with ample fitted wardrobes, family bathroom and sitting room with access onto the balcony which overlooks the garden. On the second floor there is a further double sized bedroom with fitted wardrobes and master bedroom which is equipped with 2 sets of wardrobes and en suite shower room.