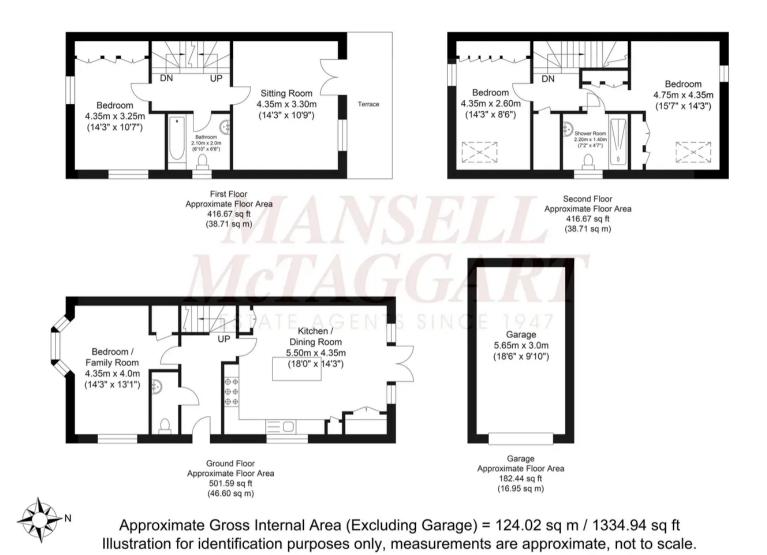

The accommodation comprises: entrance hallway with fitted shoe storage, cloakroom and bay fronted bedroom 4/family room with fitted storage. The kitchen/dining room is fitted with an attractive range of gloss units, integrated appliances, island that seats 4, water softener, utility cupboard and double doors onto the private garden. On the first floor there is a well proportioned guest bedroom with ample fitted wardrobes, family bathroom and sitting room with access onto the balcony which overlooks the garden. On the second floor there is a further double sized bedroom with fitted wardrobes and master bedroom which is equipped with 2 sets of wardrobes and en suite shower room.

Benefits include double glazed windows, fitted blinds, fibre-optic broadband and gas fired central heating to radiators (boiler located in the utility cupboard).

A driveway provides parking for 1 vehicle, leading to the garage with battery operated up and over door. The 29' x 16' part walled garden offers a good degree of privacy and is predominantly paved patio with power supply, electric powered awning and gate to rear.