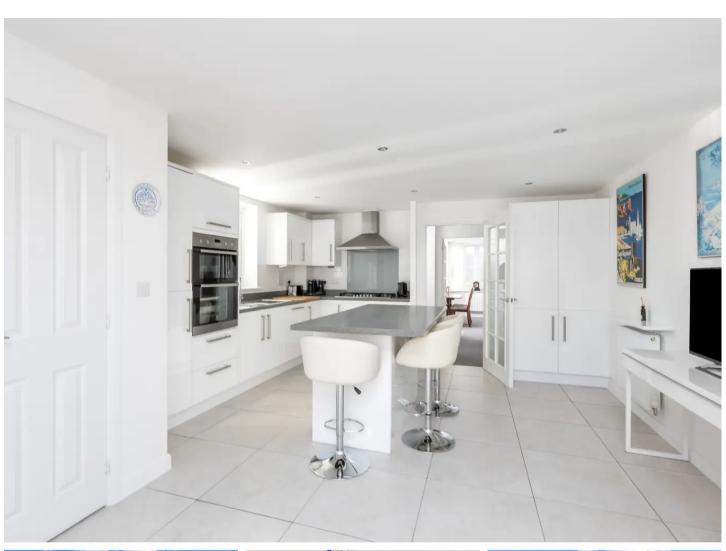

The accommodation comprises: entrance hallway with fitted shoe storage, cloakroom and bay fronted bedroom 4/family room with fitted storage. The kitchen/dining room is fitted with an attractive range of gloss units, integrated appliances, island that seats 4, water softener, utility cupboard and double doors onto the private garden. On the first floor there is a well proportioned guest bedroom with ample fitted wardrobes, family bathroom and sitting room with access onto the balcony which overlooks the garden. On the second floor there is a further double sized bedroom with fitted wardrobes and master bedroom which is equipped with 2 sets of wardrobes and en suite shower room.