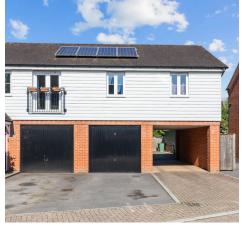

Benefits include double glazed windows, fitted blinds, fibre-optic broadband and gas fired central heating to radiators (boiler located in the utility cupboard).

A driveway provides parking for 1 vehicle, leading to the garage with battery operated up and over door. The 29' x 16' part walled garden offers a good degree of privacy and is predominantly paved patio with power supply, electric powered awning and gate to rear.