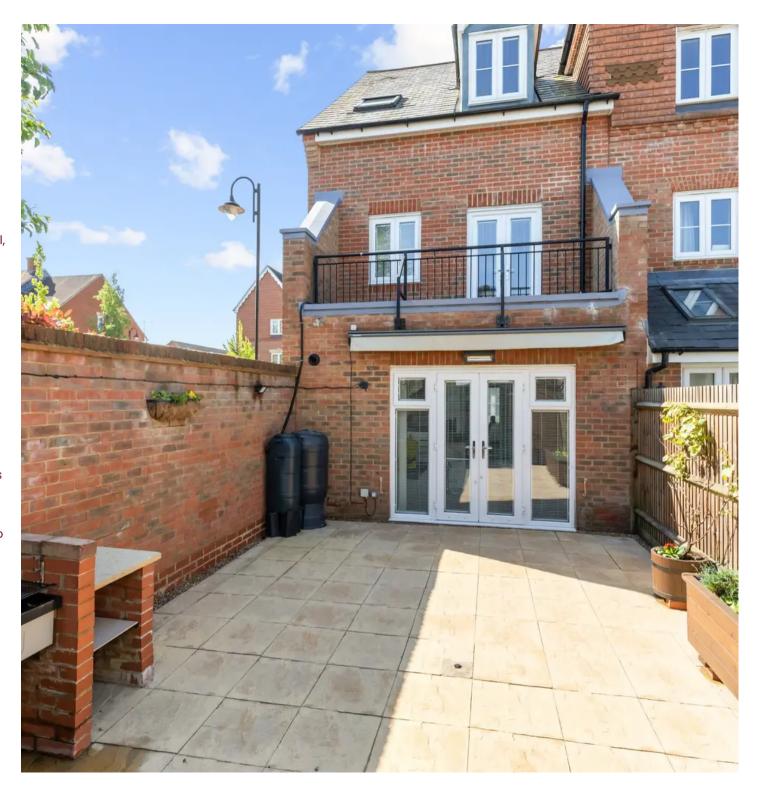

Benefits include double glazed windows, fitted blinds, fibre-optic broadband and gas fired central heating to radiators (boiler located in the utility cupboard).

A driveway provides parking for 1 vehicle, leading to the garage with battery operated up and over door. The 29' x 16' part walled garden offers a good degree of privacy and is predominantly paved patio with power supply, electric powered awning and gate to rear.