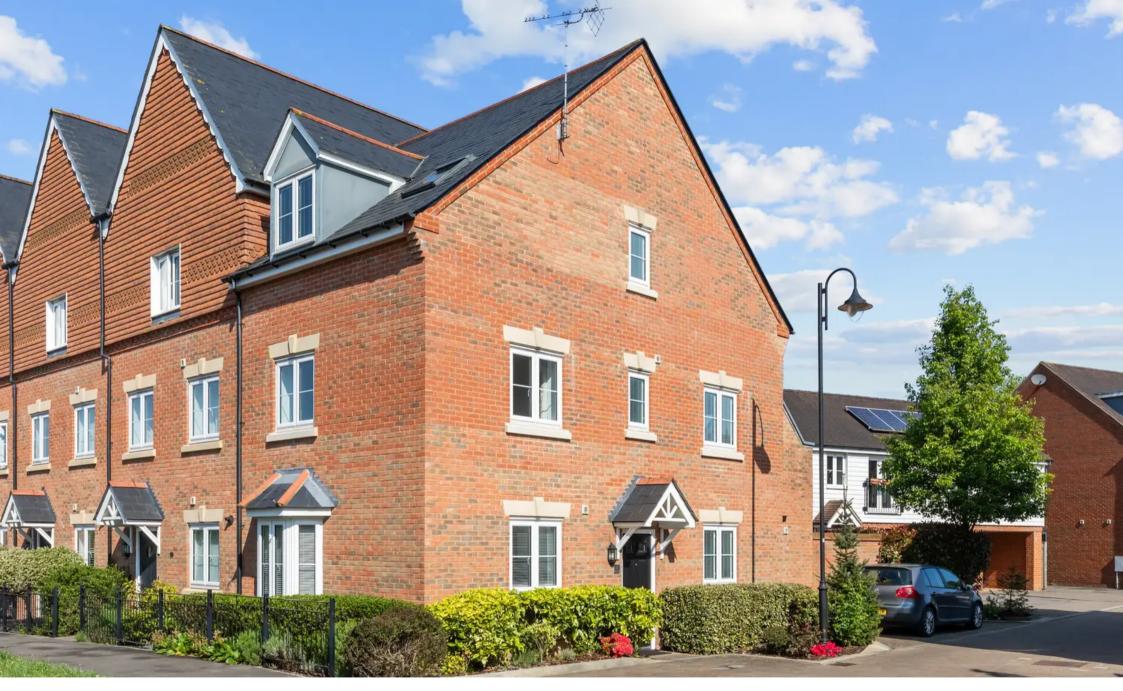

1 Wells Croft, Broadbridge Heath, West Sussex, RH12 3GX

A versatile and immaculately presented 3/4 double bedroom, 1/2 reception room, 3 storey end of terrace house, built in 2015 by David Wilson Homes with en suite, balcony, driveway, garage, private garden and no onward chain.

## In more detail...

A versatile and immaculately presented 3/4 double bedroom, 1/2 reception room, 3 storey end of terrace house, built in 2015 by David Wilson Homes with en suite, balcony, driveway, garage, private garden and no onward chain. The property is situated on a popular development, close to excellent schools, major transport links, stunning walks and shopping facilities.

Benefits include double glazed windows, fitted blinds, fibre-optic broadband and gas fired central heating to radiators (boiler located in the utility cupboard).

A driveway provides parking for 1 vehicle, leading to the garage with battery operated up and over door. The 29' x 16' part walled garden offers a good degree of privacy and is predominantly paved patio with power supply, electric powered awning and gate to rear.