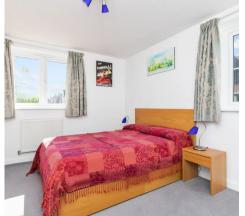

The accommodation comprises: entrance hallway with fitted shoe storage, cloakroom and bay fronted bedroom 4/family room with fitted storage. The kitchen/dining room is fitted with an attractive range of gloss units, integrated appliances, island that seats 4, water softener, utility cupboard and double doors onto the private garden. On the first floor there is a well proportioned guest bedroom with ample fitted wardrobes, family bathroom and sitting room with access onto the balcony which overlooks the garden. On the second floor there is a further double sized bedroom with fitted wardrobes and master bedroom which is equipped with 2 sets of wardrobes and en suite shower room.