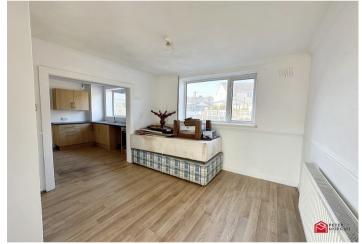

### **Reception Room Two**

Upvc window to rear, radiator, laminate style flooring.

# Kitchen

Upvc window to rear, Fitted kitchen with integral electric oven and electric hobs