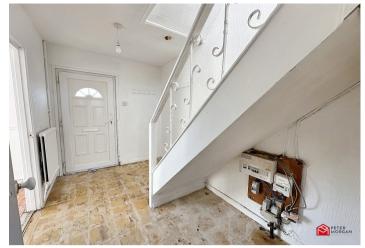

# **Entrance Hallway**

Upvc door to front, radiator, vinyl tiled floor, stairs to first floor.

# Landing

Upvc frosted window to side aspect, Loft access, Stairs from ground floor.