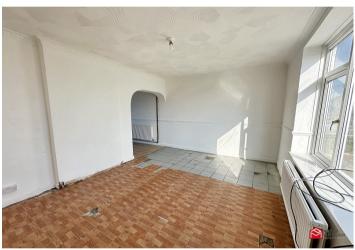

### **Reception Room One**

Upvc window to front, radiator, vinyl tiled floor.

### **Reception Room Two**

Upvc window to rear, radiator, laminate style flooring.