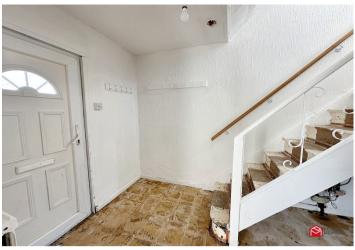

# **Entrance Hallway**

Upvc door to front, radiator, vinyl tiled floor, stairs to first floor.

# Landing

Upvc frosted window to side aspect, Loft access, Stairs from ground floor.