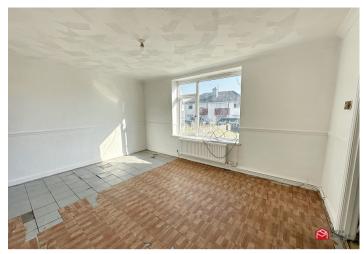

### **Reception Room One**

Upvc window to front, radiator, vinyl tiled floor.

### **Reception Room Two**

Upvc window to rear, radiator, laminate style flooring.