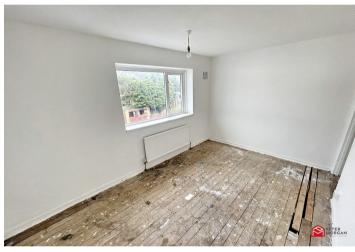

### **Reception Room One**

Upvc window to front, radiator, vinyl tiled floor.

### **Reception Room Two**

Upvc window to rear, radiator, laminate style flooring.