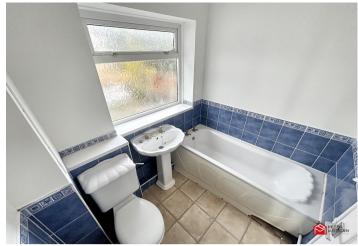

# **Family Bathroom**

Upvc frosted window to rear, Wc, wash hand basin, bath , part tiled walls, Vinyl flooring .