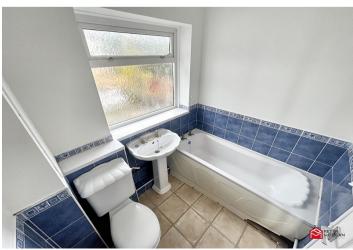

# **Family Bathroom**

Upvc frosted window to rear, Wc, wash hand basin, bath , part tiled walls, Vinyl flooring .