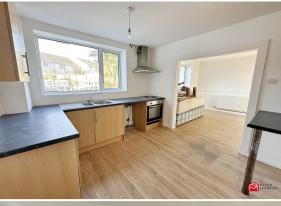

# Kitchen

Upvc window to rear, Fitted kitchen with integral electric oven and electric hobs