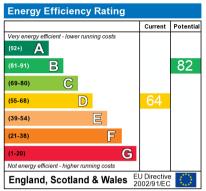

# 17 Heol Miles, Talbot Green, Pontyclun, Rhondda Cynon Taff, CF72 8HU

The energy efficiency rating is a measure of the overall efficiency of a home. The higher the rating the more energy efficient the home is and the lower the fuel bills will be.