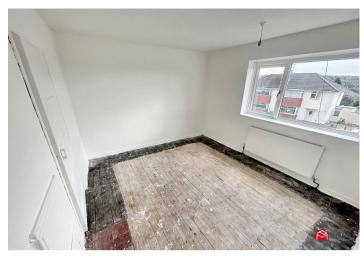

#### **Bedroom One**

Upvc window to front, radiator, built in single wardrobe.

#### **Bedroom Two**

Upvc window to rear, radiator, built in single wardrobe.

#### **Bedroom Three**

Upvc window to front, Radiator.