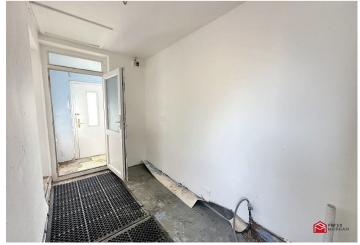

#### **Utility Area**

Upvc door to porch , Space and plumbed for washing machine, tumble dryer, Free standing fridge freezer,

Upvc door to rear, Wooden door to wet room.

#### Porch

Upvc door to front, Upvc door to utility area