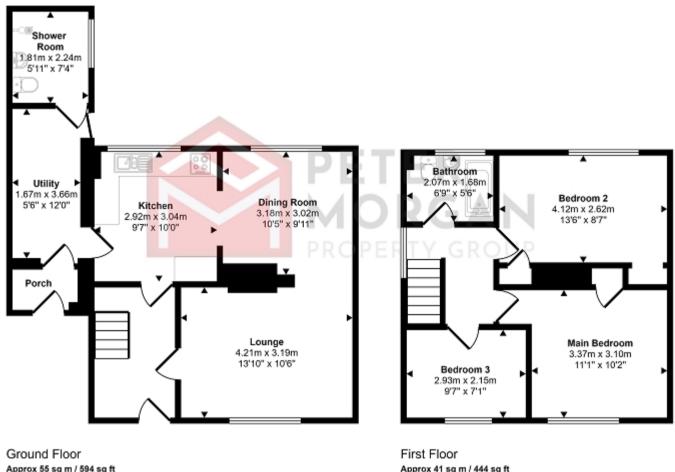

# Approx Gross Internal Area 96 sq m / 1038 sq ft

Approx 55 sq m / 594 sq ft

Approx 41 sq m / 444 sq ft

This floorplan is only for illustrative purposes and is not to scale. Measurements of rooms, doors, windows, and any items are approximate and no responsibility is taken for any error, omission or mis-statement, loops of items such as bathroom suites are representations only and may not look like the real items. Made with Made Snappy 360.