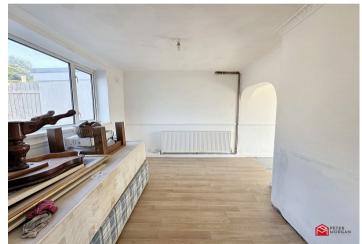

### **Reception Room One**

Upvc window to front, radiator, vinyl tiled floor.

### **Reception Room Two**

Upvc window to rear, radiator, laminate style flooring.