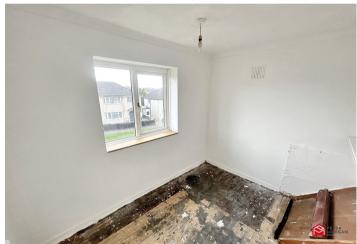

#### **Bedroom One**

Upvc window to front, radiator, built in single wardrobe.

#### **Bedroom Two**

Upvc window to rear, radiator, built in single wardrobe.

#### **Bedroom Three**

Upvc window to front, Radiator.