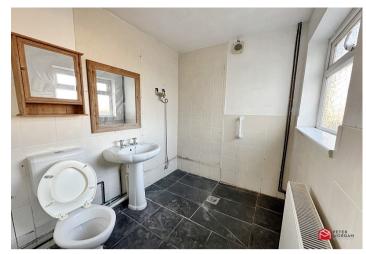

#### **Wet Room**

Upvc frosted window to rear side, fully tiled walls, wash hand basin, radiator, extractor fan.