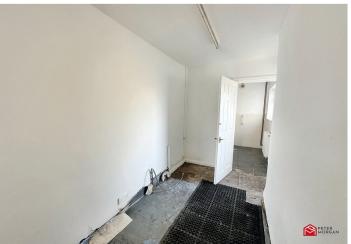

#### **Utility Area**

Upvc door to porch , Space and plumbed for washing machine, tumble dryer, Free standing fridge freezer,

Upvc door to rear, Wooden door to wet room.

#### **Wet Room**

Upvc frosted window to rear side, fully tiled walls, wash hand basin, radiator, extractor fan.