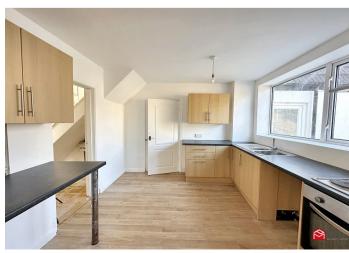

# Kitchen

Upvc window to rear, Fitted kitchen with integral electric oven and electric hobs