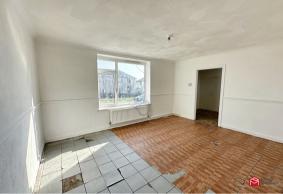

### **Reception Room One**

Upvc window to front, radiator, vinyl tiled floor.

### **Reception Room Two**

Upvc window to rear, radiator, laminate style flooring.