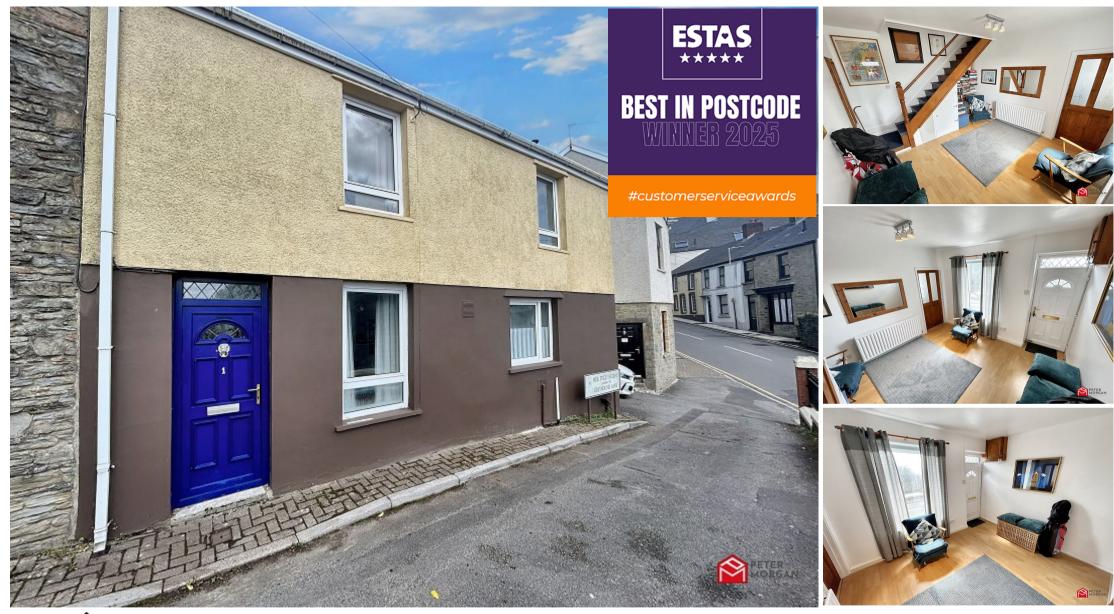

1 Heol Sticil-y-beddau, Llantrisant, Pontyclun, Rhondda Cynon Taff. CF72 8BT

### 1 Heol Sticil-y-beddau, Llantrisant, Pontyclun, Rhondda Cynon Taff. CF72 8BT

### **Main Features**

- Two bedroom
- Fitted kitchen
- Fitted bathroom
- Rare To Market

- Far reaching views
- FREEHOLD
- Council Tax B
- EPC D

#### **General Information**

Peter Morgan Property Group are pleased to bring to market this Two bedroom property in Old Llantrisant.

This property offers Lounge, Kitchen and ground floor bathroom. 2 Double bedrooms to the first floor.

### Lounge

Double glazed window, wood effect flooring, radiator, wood stairs to first floor

### **Bedroom 1**

Double glazed window, wood effect flooring, radiator, access to storage, far reaching views

### **Bedroom 2**

Double glazed window, wood effect flooring, radiator, access to storage, Far reaching views

В