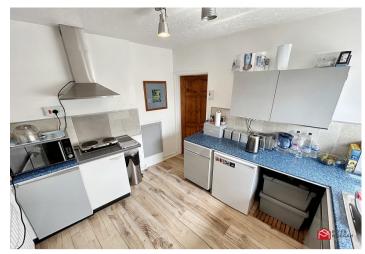

### Kitchen

Double glazed window, fitted kitchen with a range of wall and floor cupboards and contrasting worktops, stainless steel and drainer, wood effect flooring, radiator