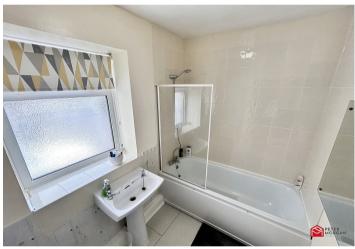

### **Family Bathroom**

Double glazed windows, fitted bathroom with shower over bath, W.C, wash hand basin, tiled flooring, radiator.