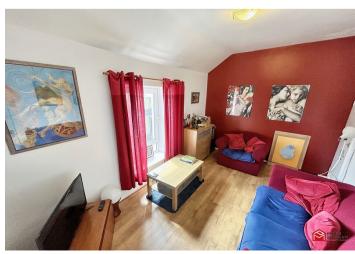

### Lounge

Double glazed window, wood effect flooring, radiator, wood stairs to first floor