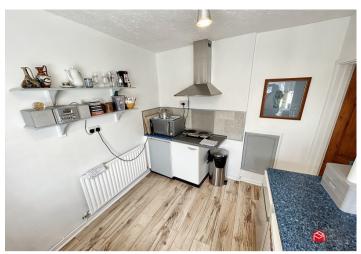

### Kitchen

Double glazed window, fitted kitchen with a range of wall and floor cupboards and contrasting worktops, stainless steel and drainer, wood effect flooring, radiator