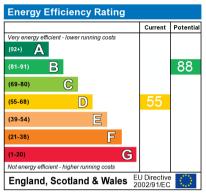

## 1 Heol Sticil-y-beddau, Llantrisant, Pontyclun, Rhondda Cynon Taff. CF72 8BT

The energy efficiency rating is a measure of the overall efficiency of a home. The higher the rating the more energy efficient the home is and the lower the fuel bills will be.