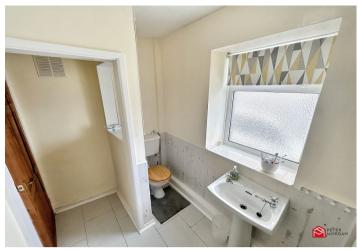

### **Family Bathroom**

Double glazed windows, fitted bathroom with shower over bath, W.C, wash hand basin, tiled flooring, radiator.