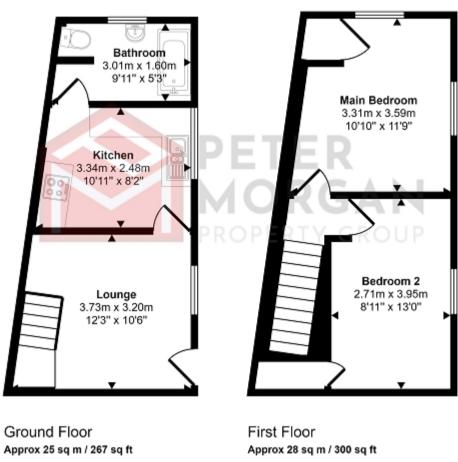

## Approx Gross Internal Area 53 sq m / 567 sq ft

Approx 25 sq m / 267 sq ft

This floorplan is only for illustrative purposes and is not to scale. Measurements of rooms, doors, windows, and any items are approximate and no responsibility is taken for any error, omission or mis-statement. Icons of items such as bathroom suites are representations only and may not look like the real items. Made with Made Snappy 360.