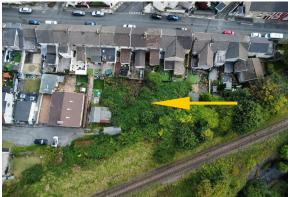

Potential Building, Land Shoemakers Row, Maesteg, Mid Glamorgan. CF34 ONS

### Potential Building Land Shoemakers Row, Maesteg, Mid Glamorgan, CF34 ONS

### **General Information**

POTENTIAL FREEHOLD BUILDING LAND IN AN ATTRACTIVE, CONVENIENT AND POPULAR LOCATION.

Situated at the foot of Shoemakers Row and to the rear of Cwmdu Street in Maesteg this attractive, flat parcel of land is in an ideal location being approx 1/ 2 Mile from Maesteg Town Centre, rail and bus stations and convenient for Maesteg Comprehensive School.