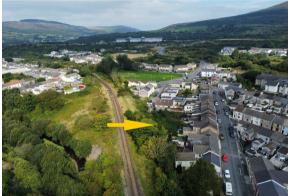

Potential Building, Land Shoemakers Row, Maesteg, Mid Glamorgan. CF34 ONS

### Potential Building Land Shoemakers Row, Maesteg, Mid Glamorgan, CF34 ONS

### **General Information**

POTENTIAL FREEHOLD BUILDING LAND IN AN ATTRACTIVE, CONVENIENT AND POPULAR LOCATION.

Situated at the foot of Shoemakers Row and to the rear of Cwmdu Street in Maesteg this attractive, flat parcel of land is in an ideal location being approx 1/ 2 Mile from Maesteg Town Centre, rail and bus stations and convenient for Maesteg Comprehensive School.