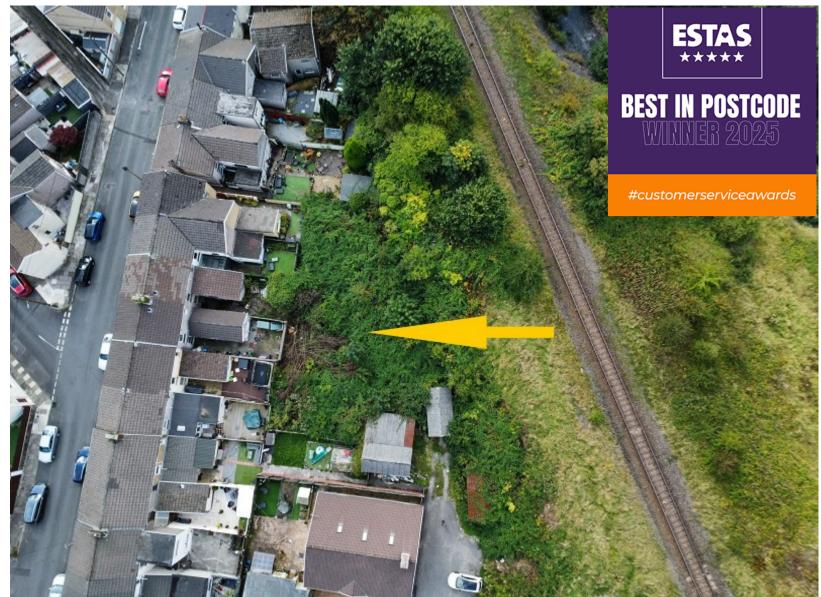

Potential Building, Land Shoemakers Row, Maesteg, Mid Glamorgan. CF34 ONS

### Potential Building Land Shoemakers Row, Maesteg, Mid Glamorgan, CF34 ONS

### **General Information**

POTENTIAL FREEHOLD BUILDING LAND IN AN ATTRACTIVE, CONVENIENT AND POPULAR LOCATION.

Situated at the foot of Shoemakers Row and to the rear of Cwmdu Street in Maesteg this attractive, flat parcel of land is in an ideal location being approx 1/ 2 Mile from Maesteg Town Centre, rail and bus stations and convenient for Maesteg Comprehensive School.