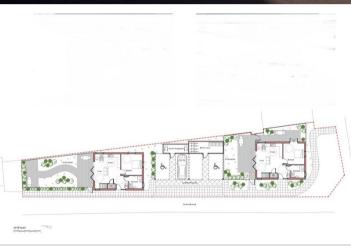

#### **Main Features**

- Freehold building land to the rear of
   Suffolk Place and Fenton Place
- Full planning permission for 2 dormer bungalows for occupation by persons needing assisted living
- 'A' rated energy efficiency, solar energy panels and electric heat pumps
- Approximately 4 miles from the M4 at Junction 37

flat plot at the rear of Suffolk Place and Fenton Place. Approximately 1/4 from Porthcawl seafront and highly convenient for Town centre amenities and public transport links. Approximately 4 miles from the M4 at Junction 37. The properties are 'A' rated for energy consumption and are designed to include the benefit of solar energy and electric heat pumps. Full planning permission and supporting documents are available for viewing on Bridgend County Borough Council under planning number P/22/232/FUL.

#### **General Information**

FREEHOLD BUILDING PLOT WITH FULL PLANNING PERMISSION FOR 2
DETACHED DORMER BUNGALOWS FOR OCCUPATION BY PERSONS NEEDING
ASSISTED LIVING AND/ OR FULL TIME PERMANENT HEALTH CARE.Situated on a