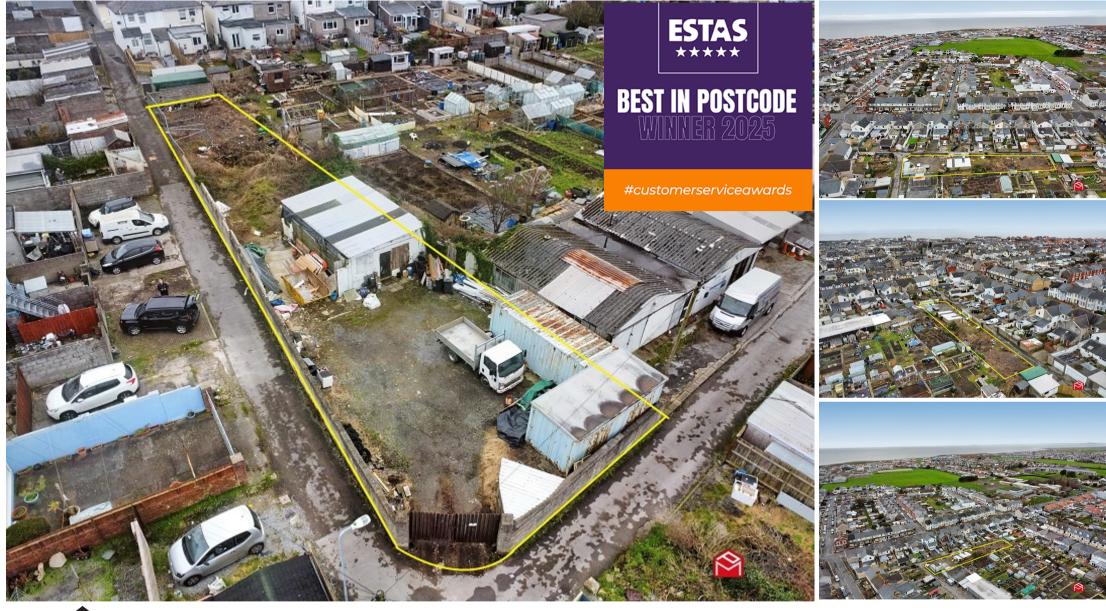

#### **Main Features**

- Freehold building land to the rear of
   Suffolk Place and Fenton Place
- Full planning permission for 2 dormer bungalows for occupation by persons needing assisted living
- 'A' rated energy efficiency, solar energy panels and electric heat pumps
- Approximately 4 miles from the M4 at Junction 37

- Highly convenient for Town centre amenities and public transport links
- Approximately 1/4 from Porthcawl seafront
- Full planning permission and supporting documents are available for viewing
- Bridgend County Borough Council under planning number P/22/232/ FUL

flat plot at the rear of Suffolk Place and Fenton Place. Approximately 1/4 from Porthcawl seafront and highly convenient for Town centre amenities and public transport links. Approximately 4 miles from the M4 at Junction 37. The properties are 'A' rated for energy consumption and are designed to include the benefit of solar energy and electric heat pumps. Full planning permission and supporting documents are available for viewing on Bridgend County Borough Council under planning number P/22/232/FUL.

#### **General Information**

FREEHOLD BUILDING PLOT WITH FULL PLANNING PERMISSION FOR 2
DETACHED DORMER BUNGALOWS FOR OCCUPATION BY PERSONS NEEDING
ASSISTED LIVING AND/ OR FULL TIME PERMANENT HEALTH CARE.Situated on a