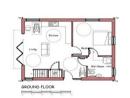

#### **Main Features**

- Freehold building land to the rear of
   Suffolk Place and Fenton Place
- Full planning permission for 2 dormer bungalows for occupation by persons needing assisted living
- 'A' rated energy efficiency, solar energy panels and electric heat pumps
- Approximately 4 miles from the M4 at Junction 37

flat plot at the rear of Suffolk Place and Fenton Place. Approximately 1/4 from Porthcawl seafront and highly convenient for Town centre amenities and public transport links. Approximately 4 miles from the M4 at Junction 37. The properties are 'A' rated for energy consumption and are designed to include the benefit of solar energy and electric heat pumps. Full planning permission and supporting documents are available for viewing on Bridgend County Borough Council under planning number P/22/232/FUL.

#### **General Information**

FREEHOLD BUILDING PLOT WITH FULL PLANNING PERMISSION FOR 2
DETACHED DORMER BUNGALOWS FOR OCCUPATION BY PERSONS NEEDING
ASSISTED LIVING AND/ OR FULL TIME PERMANENT HEALTH CARE.Situated on a