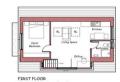

#### **Main Features**

- Freehold building land to the rear of
   Suffolk Place and Fenton Place
- Full planning permission for 2 dormer bungalows for occupation by persons needing assisted living
- 'A' rated energy efficiency, solar energy panels and electric heat pumps
- Approximately 4 miles from the M4 at Junction 37

flat plot at the rear of Suffolk Place and Fenton Place. Approximately 1/4 from Porthcawl seafront and highly convenient for Town centre amenities and public transport links. Approximately 4 miles from the M4 at Junction 37. The properties are 'A' rated for energy consumption and are designed to include the benefit of solar energy and electric heat pumps. Full planning permission and supporting documents are available for viewing on Bridgend County Borough Council under planning number P/22/232/FUL.

#### **General Information**

FREEHOLD BUILDING PLOT WITH FULL PLANNING PERMISSION FOR 2
DETACHED DORMER BUNGALOWS FOR OCCUPATION BY PERSONS NEEDING
ASSISTED LIVING AND/ OR FULL TIME PERMANENT HEALTH CARE.Situated on a