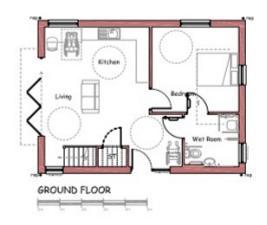

#### **General Information**

FREEHOLD BUILDING PLOT WITH FULL PLANNING PERMISSION FOR 2
DETACHED DORMER BUNGALOWS FOR OCCUPATION BY PERSONS NEEDING
ASSISTED LIVING AND/ OR FULL TIME PERMANENT HEALTH CARE.Situated on a

flat plot at the rear of Suffolk Place and Fenton Place. Approximately 1/4 from Porthcawl seafront and highly convenient for Town centre amenities and public transport links. Approximately 4 miles from the M4 at Junction 37. The properties are 'A' rated for energy consumption and are designed to include the benefit of solar energy and electric heat pumps. Full planning permission and supporting documents are available for viewing on Bridgend County Borough Council under planning number P/22/232/FUL.