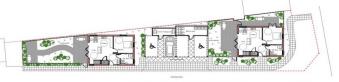

#### **Main Features**

- Freehold building land to the rear of
   Suffolk Place and Fenton Place
- Full planning permission for 2 dormer bungalows for occupation by persons needing assisted living
- 'A' rated energy efficiency, solar energy panels and electric heat pumps
- Approximately 4 miles from the M4 at Junction 37

#### **General Information**

FREEHOLD BUILDING PLOT WITH FULL PLANNING PERMISSION FOR 2
DETACHED DORMER BUNGALOWS FOR OCCUPATION BY PERSONS NEEDING
ASSISTED LIVING AND/ OR FULL TIME PERMANENT HEALTH CARE.Situated on a