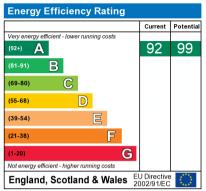

## Building Plot, Rear of Suffolk Place, Porthcawl, Bridgend County. CF36 3EB

The energy efficiency rating is a measure of the overall efficiency of a home. The higher the rating the more energy efficient the home is and the lower the fuel bills will be.

#### **Main Features**

- Freehold building land to the rear of
   Suffolk Place and Fenton Place
- Full planning permission for 2 dormer bungalows for occupation by persons needing assisted living
- 'A' rated energy efficiency, solar energy panels and electric heat pumps
- Approximately 4 miles from the M4 at Junction 37

flat plot at the rear of Suffolk Place and Fenton Place. Approximately 1/4 from Porthcawl seafront and highly convenient for Town centre amenities and public transport links. Approximately 4 miles from the M4 at Junction 37. The properties are 'A' rated for energy consumption and are designed to include the benefit of solar energy and electric heat pumps. Full planning permission and supporting documents are available for viewing on Bridgend County Borough Council under planning number P/22/232/FUL.