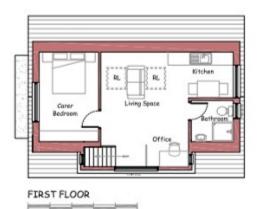

#### **General Information**

FREEHOLD BUILDING PLOT WITH FULL PLANNING PERMISSION FOR 2
DETACHED DORMER BUNGALOWS FOR OCCUPATION BY PERSONS NEEDING
ASSISTED LIVING AND/ OR FULL TIME PERMANENT HEALTH CARE.Situated on a

flat plot at the rear of Suffolk Place and Fenton Place. Approximately 1/4 from Porthcawl seafront and highly convenient for Town centre amenities and public transport links. Approximately 4 miles from the M4 at Junction 37. The properties are 'A' rated for energy consumption and are designed to include the benefit of solar energy and electric heat pumps. Full planning permission and supporting documents are available for viewing on Bridgend County Borough Council under planning number P/22/232/FUL.