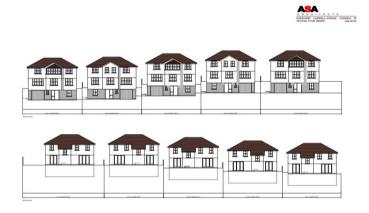

#### **Main Features**

- Residential development site with full planning permission
- 7 detached homes
- 5 x executive style, 3 storey, 4 bedrooms
- 2 x 2 storey, 3 bedroom detached
- Full set of required reports available. All details can be found on Bridgend Council Planning portal

#### **General Information**

RESIDENTIAL DEVELOPMENT SITE WITH FULL PLANNING PERMISSION FOR 7 DETACHED HOMES. 5 EXECUTIVE STYLE, 3 STOREY, 4 BEDROOM DETACHED AND 2 X 2 STOREY 3 BEDROOM DETACHED HOMES.

The development has full planning permission and full set of required reports available. All details can be found on Bridgend Council planning portal under