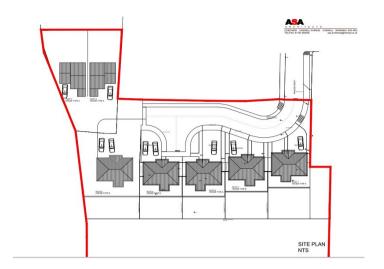

#### **Main Features**

- Residential development site with full planning permission
- 7 detached homes
- 5 x executive style, 3 storey, 4 bedrooms
- 2 x 2 storey, 3 bedroom detached
- Full set of required reports available. All details can be found on Bridgend Council Planning portal

#### **General Information**

RESIDENTIAL DEVELOPMENT SITE WITH FULL PLANNING PERMISSION FOR 7 DETACHED HOMES. 5 EXECUTIVE STYLE, 3 STOREY, 4 BEDROOM DETACHED AND 2 X 2 STOREY 3 BEDROOM DETACHED HOMES.

The development has full planning permission and full set of required reports available. All details can be found on Bridgend Council planning portal under