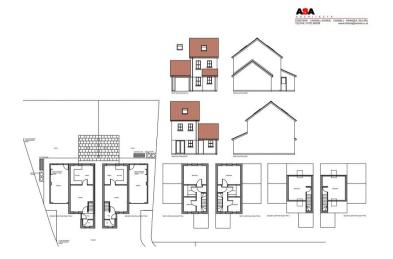

#### **Main Features**

- Residential development site with full planning permission
- 7 detached homes
- 5 x executive style, 3 storey, 4 bedrooms
- 2 x 2 storey, 3 bedroom detached
- Full set of required reports available. All details can be found on Bridgend Council Planning portal

#### **General Information**

RESIDENTIAL DEVELOPMENT SITE WITH FULL PLANNING PERMISSION FOR 7 DETACHED HOMES. 5 EXECUTIVE STYLE, 3 STOREY, 4 BEDROOM DETACHED AND 2 X 2 STOREY 3 BEDROOM DETACHED HOMES.

The development has full planning permission and full set of required reports available. All details can be found on Bridgend Council planning portal under