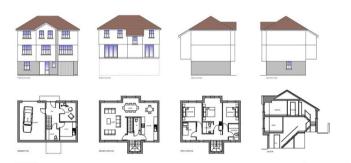

#### **Main Features**

- Residential development site with full planning permission
- 7 detached homes
- 5 x executive style, 3 storey, 4 bedrooms
- 2 x 2 storey, 3 bedroom detached
- Full set of required reports available. All details can be found on Bridgend Council Planning portal

#### **General Information**

RESIDENTIAL DEVELOPMENT SITE WITH FULL PLANNING PERMISSION FOR 7 DETACHED HOMES. 5 EXECUTIVE STYLE, 3 STOREY, 4 BEDROOM DETACHED AND 2 X 2 STOREY 3 BEDROOM DETACHED HOMES.

The development has full planning permission and full set of required reports available. All details can be found on Bridgend Council planning portal under

#### **Utilities**

All services are available for connection

**Current council tax banding** Not Specified

**Current heating type** 

Freehold **Tenure** 

HOUSE TYPE B