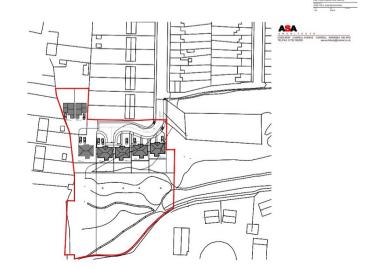

documents are available by request from our Bridgend Branch.

The site is situated in a desirable location, within 1/2 mile of Maesteg Town Centre. The Executive properties will be in a slightly elevated position, therefore, enjoying views across the local area. Maesteg is a town of approximately 18,000 population (2021 census). Located 7.5 miles North from the M4 at Junction 36. Maesteg forms part of The Llynfi Valley which provides access to Bridgend (South), Port Talbot (West) and The Afan Valley (North).