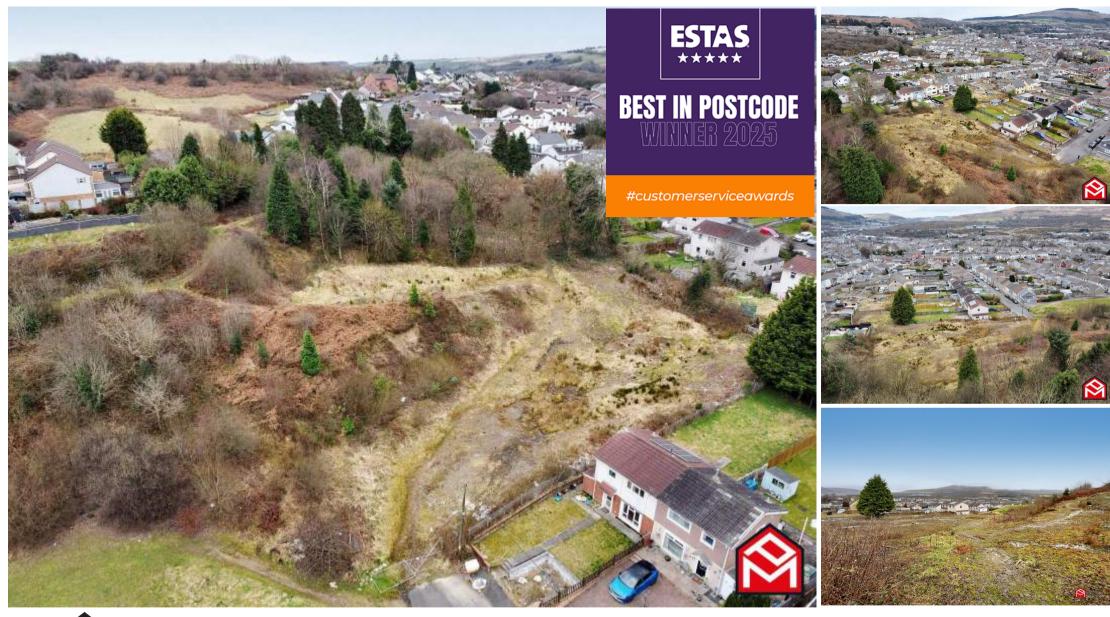

#### **Main Features**

- Residential development site with full planning permission
- 7 detached homes
- 5 x executive style, 3 storey, 4 bedrooms
- 2 x 2 storey, 3 bedroom detached
- Full set of required reports available. All details can be found on Bridgend Council Planning portal

documents are available by request from our Bridgend Branch.

The site is situated in a desirable location, within 1/2 mile of Maesteg Town Centre. The Executive properties will be in a slightly elevated position, therefore, enjoying views across the local area. Maesteg is a town of approximately 18,000 population (2021 census). Located 7.5 miles North from the M4 at Junction 36. Maesteg forms part of The Llynfi Valley which provides access to Bridgend (South), Port Talbot (West) and The Afan Valley (North).

#### **General Information**

RESIDENTIAL DEVELOPMENT SITE WITH FULL PLANNING PERMISSION FOR 7 DETACHED HOMES. 5 EXECUTIVE STYLE, 3 STOREY, 4 BEDROOM DETACHED AND 2 X 2 STOREY 3 BEDROOM DETACHED HOMES.

The development has full planning permission and full set of required reports available. All details can be found on Bridgend Council planning portal under