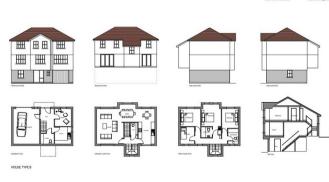

#### **Main Features**

- Residential development site with full planning permission
- 7 detached homes
- 5 x executive style, 3 storey, 4 bedrooms
- 2 x 2 storey, 3 bedroom detached
- Full set of required reports available. All details can be found on Bridgend Council Planning portal

#### **General Information**

RESIDENTIAL DEVELOPMENT SITE WITH FULL PLANNING PERMISSION FOR 7 DETACHED HOMES. 5 EXECUTIVE STYLE, 3 STOREY, 4 BEDROOM DETACHED AND 2 X 2 STOREY 3 BEDROOM DETACHED HOMES.

The development has full planning permission and full set of required reports available. All details can be found on Bridgend Council planning portal under