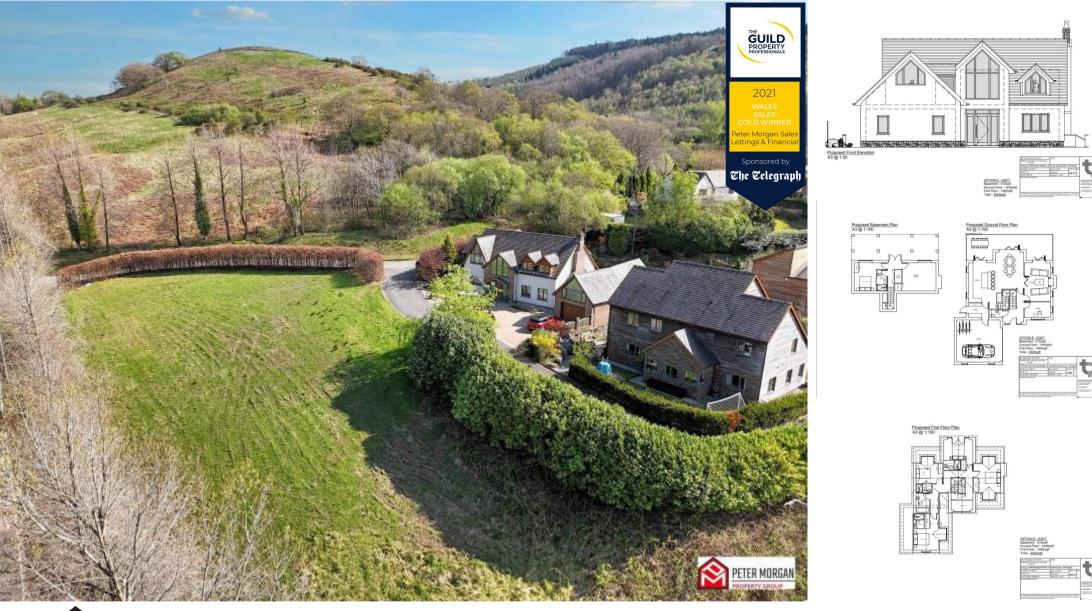

#### **Main Features**

- Development Opportunity
- Planning Approved For Four Bed Detached Executive Home
- Popular And Desirable Location
- · Ample Off Road Parking
- Executive Private Estate

- Easy Access To The M4 Corridor For Commuting
- Rare To Market In This Location
- · Approved Planning Available
- Three Storey Property

#### **General Information**

Located in a desirable location with planning approved for the construction of a four-bedroom detached executive home. The site offers a substantial plot that would allow for a spacious private estate, required to accommodate an executive-style residence.

The approved planning provides a unique opportunity for developers or buyers looking to create a new home tailored to modern specifications. The property is a three-storey plot, enhancing the possibilities for expansive living spaces, and comes with ample off-road parking to support family requirements and guest accommodations.

• The subject land lies to the southern periphery of Cwmavon and is nestled on the hillside above the A4107. Currently vacant pasture, the land benefits from unobstructed mountain views to the north towards and over the settlement of Cwmavon. PLANNING REFERENCE - P2022/0543