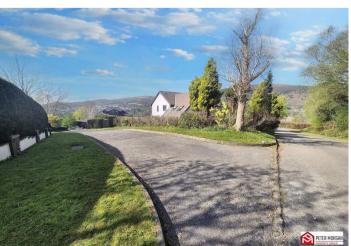

- The proposed development is served by and as a continuation of Forest Lodge Lane, currently serving some 26 dwellings and taking its access from a highway's compliant junction to the east off the B4282. The existing junction is more than adequate in capacity terms to account for the number of dwellings anticipated. The existing carriageway which is currently a private maintained roadway includes largely soft verges with intermittent footways and no street lighting.
- The Forest Lodge Development has matured over may years, provides a range and mix of high-quality individual executive homes of character. The maturity and unit design provide a much-desired destination.
- The site presents a natural extension to the settlement of Cwmavon and the ability to deliver, albeit by small numbers.