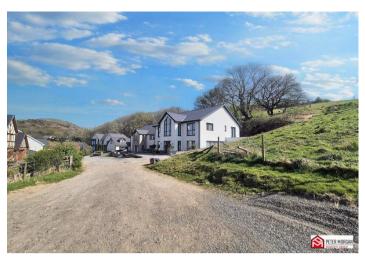

#### **General Information**

Located in a desirable location with planning approved for the construction of a four-bedroom detached executive home. The site offers a substantial plot that would allow for a spacious private estate, required to accommodate an executive-style residence.

The approved planning provides a unique opportunity for developers or buyers looking to create a new home tailored to modern specifications. The property is a three-storey plot, enhancing the possibilities for expansive living spaces, and comes with ample off-road parking to support family requirements and guest accommodations.

• The subject land lies to the southern periphery of Cwmavon and is nestled on the hillside above the A4107. Currently vacant pasture, the land benefits from unobstructed mountain views to the north towards and over the settlement of Cwmavon. PLANNING REFERENCE - P2022/0543