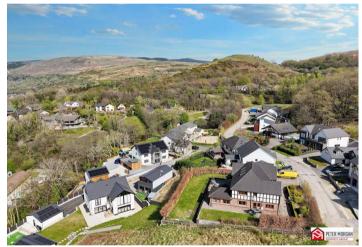

Plot 17 Forest Lodge Lane, Cwmavon, Port Talbot, Neath Port Talbot, SA13 2RX

• The subject land lies to the southern periphery of Cwmavon and is nestled on the hillside above the A4107. Currently vacant pasture, the land benefits from unobstructed mountain views to the north towards and over the settlement of Cwmavon. PLANNING REFERENCE - P2022/0543