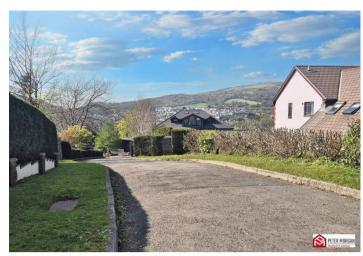

- The proposed development is served by and as a continuation of Forest Lodge Lane, currently serving some 26 dwellings and taking its access from a highway's compliant junction to the east off the B4282. The existing junction is more than adequate in capacity terms to account for the number of dwellings anticipated. The existing carriageway which is currently a private maintained roadway includes largely soft verges with intermittent footways and no street lighting.
- The Forest Lodge Development has matured over may years, provides a range and mix of high-quality individual executive homes of character. The maturity and unit design provide a much-desired destination.
- The site presents a natural extension to the settlement of Cwmavon and the ability to deliver, albeit by small numbers.