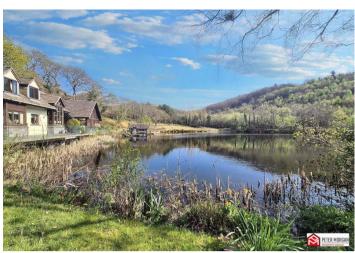

• The subject land lies to the southern periphery of Cwmavon and is nestled on the hillside above the A4107. Currently vacant pasture, the land benefits from unobstructed mountain views to the north towards and over the settlement of Cwmavon. PLANNING REFERENCE - P2022/0543