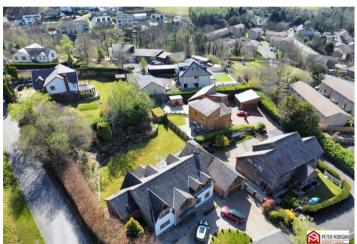

Plot 17 Forest Lodge Lane, Cwmavon, Port Talbot, Neath Port Talbot, SA13 2RX

• The subject land lies to the southern periphery of Cwmavon and is nestled on the hillside above the A4107. Currently vacant pasture, the land benefits from unobstructed mountain views to the north towards and over the settlement of Cwmavon. PLANNING REFERENCE - P2022/0543