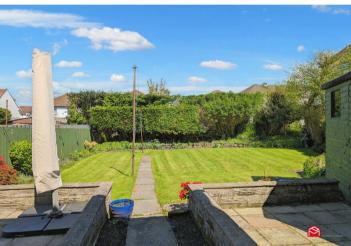

#### **Gardens**

A front four court with side access to the rear garden.

An enclosed rear garden laid to lawn with garden shed and matured shrubs.