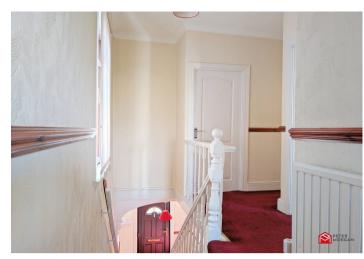

#### Landing

Window to the side aspect, carpeted flooring and radiator. Doors to: