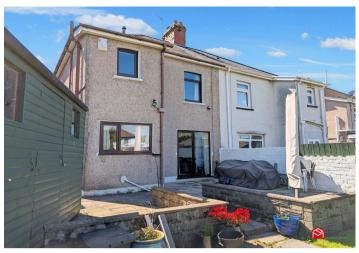

#### **Gardens**

A front four court with side access to the rear garden.

An enclosed rear garden laid to lawn with garden shed and matured shrubs.