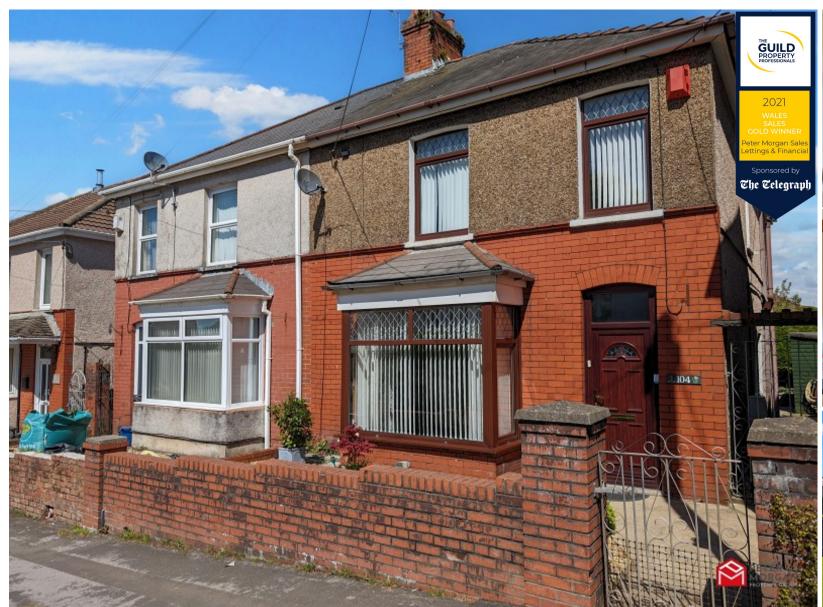

104 Cimla Road, Neath, Neath Port Talbot. SA11 3UD

Offers Over £145,000

## 104 Cimla Road, Neath, Neath Port Talbot. SA11 3UD

### **General Information**

Presented to the sales market with no ongoing chain is this three bedroom semi-detached property on Cimla Road, Cimla. With an impressive rear garden, this would make an ideal family home with some modernisation. This property is located close to a range of local amenities such as Cefn Season Comprehensive School, convenience Store and Gnoll Primary School, also having easy access to the M4 via A465 and Neath Town Centre.