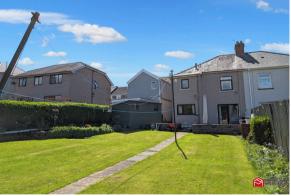

#### **Gardens**

A front four court with side access to the rear garden.

An enclosed rear garden laid to lawn with garden shed and matured shrubs.