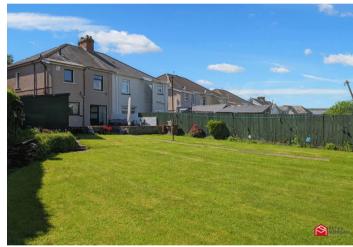

#### **Gardens**

A front four court with side access to the rear garden.

An enclosed rear garden laid to lawn with garden shed and matured shrubs.