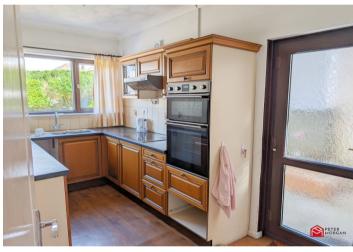

#### Kitchen

Appointed with a range of matching wall and base units with work tops over and inset stainless steel sink with mixer tap.

Window to the rear aspect, plumbing in place for a washing machine, integrated cooker, electric hob with fan over, radiator and door to access the rear garden.

Door to access the pantry.