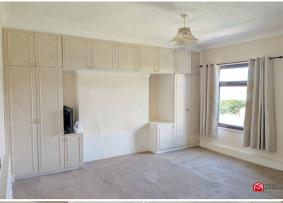

#### **Bedroom One**

Window to the rear aspect, carpeted flooring, radiator, fitted wardobes and storage cupboard.