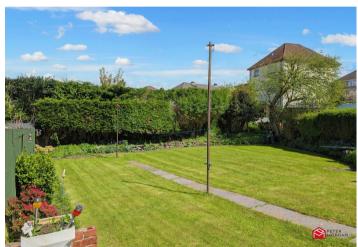

#### **Gardens**

A front four court with side access to the rear garden.

An enclosed rear garden laid to lawn with garden shed and matured shrubs.