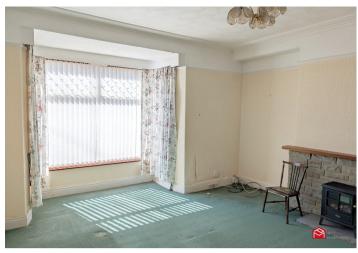

## **Dining Room**

Carpeted flooring, radiator and sliding doors to access the rear garden.