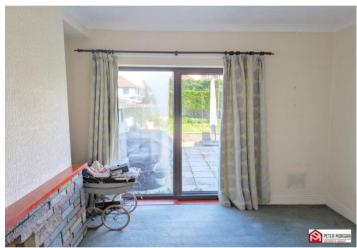

## **Dining Room**

Carpeted flooring, radiator and sliding doors to access the rear garden.