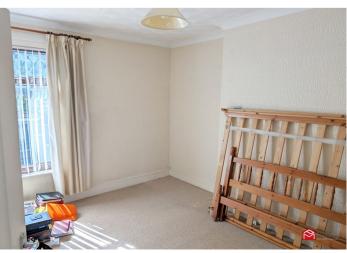

#### **Bedroom Three**

uPVC window to the front aspect, carpeted flooring and radiator.

#### **Bedroom Two**

Window to the front aspect, carpeted flooring and radiator.

#### **Bedroom One**

Window to the rear aspect, carpeted flooring, radiator, fitted wardobes and storage cupboard.