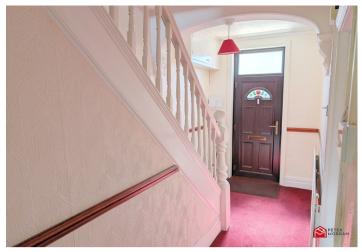

#### Hallway

Carpeted flooring, radiator and stairs to the first floor. Doors to: