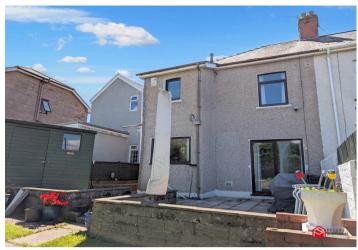

#### **Gardens**

A front four court with side access to the rear garden.

An enclosed rear garden laid to lawn with garden shed and matured shrubs.