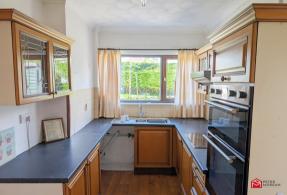

#### Kitchen

Appointed with a range of matching wall and base units with work tops over and inset stainless steel sink with mixer tap.

Window to the rear aspect, plumbing in place for a washing machine, integrated cooker, electric hob with fan over, radiator and door to access the rear garden.

Door to access the pantry.