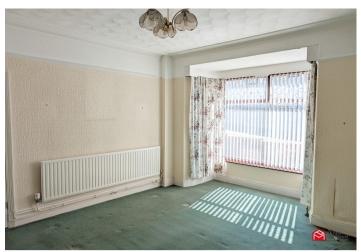

#### Lounge

Carpeted flooring and radiator.

## **Dining Room**

Carpeted flooring, radiator and sliding doors to access the rear garden.