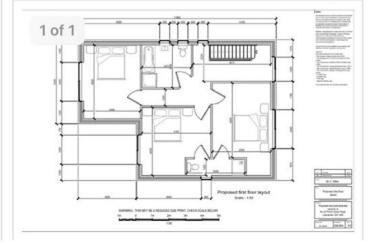

An ideal opportunity to purchase a plot of land on Peniel Green Road, Llansamlet. At the end of the plot there is an annexe with a kitchen space and shower room. There is also approved planning for a detached dwelling and

retention and completion of the annexe. The planning reference is PP 07499793 with Swansea Council.