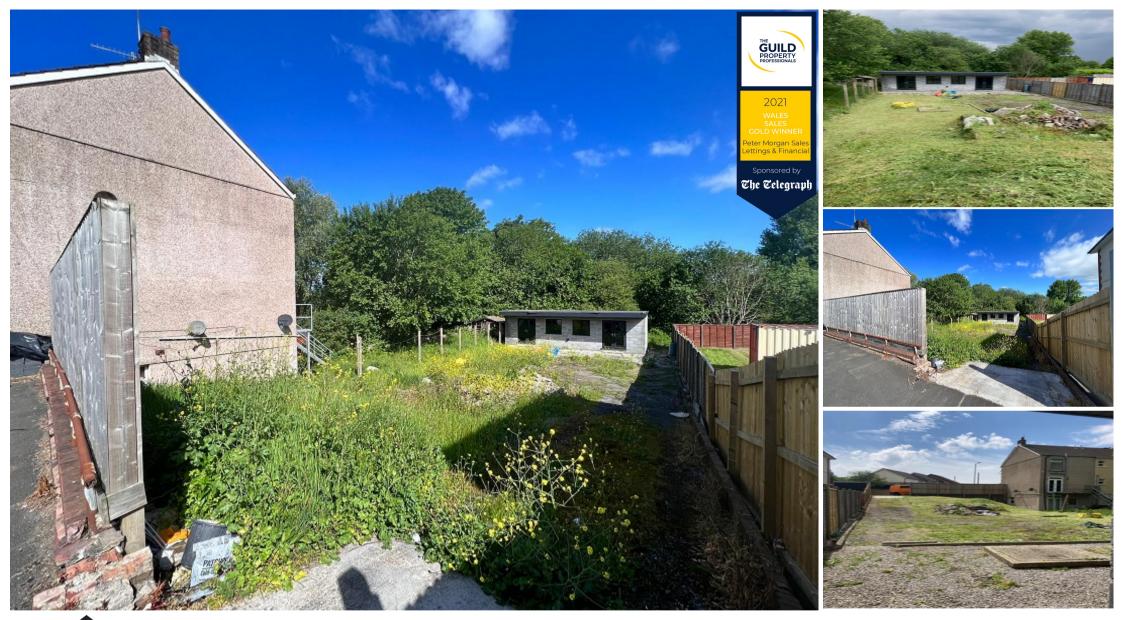

An ideal opportunity to purchase a plot of land on Peniel Green Road, Llansamlet. At the end of the plot there is an annexe with a kitchen space and shower room. There is also approved planning for a detached dwelling and

retention and completion of the annexe. The planning reference is PP 07499793 with Swansea Council.