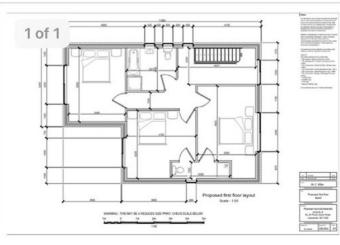

An ideal opportunity to purchase a plot of land on Peniel Green Road, Llansamlet. At the end of the plot there is an annexe with a kitchen space and shower room. There is also approved planning for a detached dwelling and

retention and completion of the annexe. The planning reference is PP 07499793 with Swansea Council.