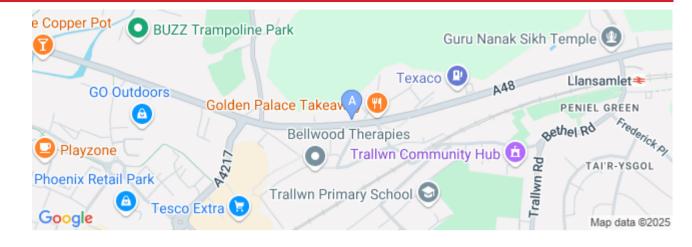

et, 39 Peniel Green Road, Llansamlet, Swansea, City And County of Swansea. SA7 9AS

#### Peniel Green Road, Llansamlet, Swansea, City And County of Swansea. SA7 9AS

#### Plot, 39 Peniel Green Road, Llansamlet, Swansea, City And County of Swansea. SA7 9AS

The energy efficiency rating is a measure of the overall efficiency of a home. The higher the rating the more energy efficient the home is and the lower the fuel bills will be.