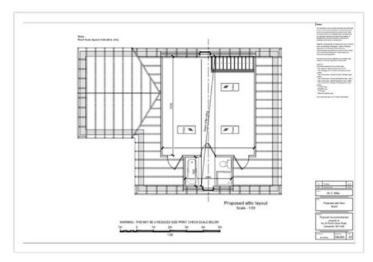

An ideal opportunity to purchase a plot of land on Peniel Green Road, Llansamlet. At the end of the plot there is an annexe with a kitchen space and shower room. There is also approved planning for a detached dwelling and

retention and completion of the annexe. The planning reference is PP 07499793 with Swansea Council.