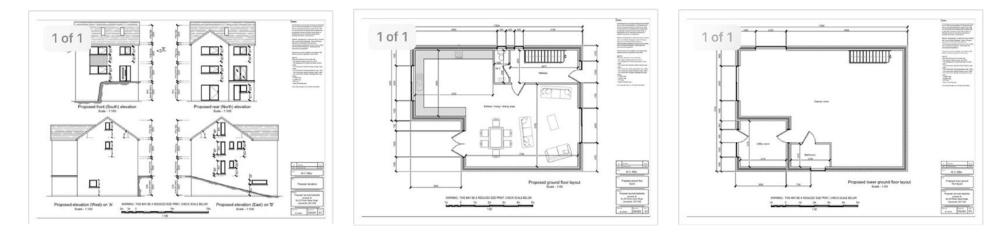

An ideal opportunity to purchase a plot of land on Peniel Green Road, Llansamlet. At the end of the plot there is an annexe with a kitchen space and shower room. There is also approved planning for a detached dwelling and

retention and completion of the annexe. The planning reference is PP 07499793 with Swansea Council.