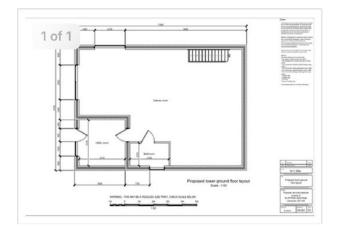

## **General Information**

An ideal opportunity to purchase a plot of land on Peniel Green Road, Llansamlet. At the end of the plot there is an annexe with a kitchen space and shower room. There is also approved planning for a detached dwelling and retention and completion of the annexe.

The planning reference is PP 07499793 with Swansea Council.

This property is for sale by the Modern Method of Auction, meaning the buyer and seller are to Complete within 56 days (the "Reservation Period"). Interested parties personal data will be shared with the Auctioneer (iamsold).