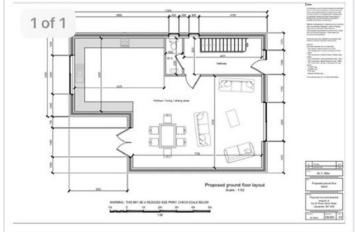

## **General Information**

An ideal opportunity to purchase a plot of land on Peniel Green Road, Llansamlet. At the end of the plot there is an annexe with a kitchen space and shower room. There is also approved planning for a detached dwelling and retention and completion of the annexe.

The planning reference is PP 07499793 with Swansea Council.

This property is for sale by the Modern Method of Auction, meaning the buyer and seller are to Complete within 56 days (the "Reservation Period"). Interested parties personal data will be shared with the Auctioneer (iamsold).