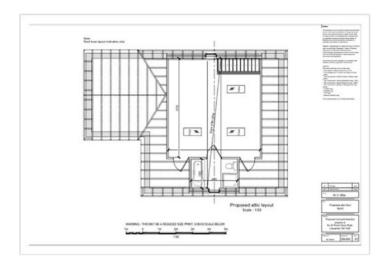

## **General Information**

An ideal opportunity to purchase a plot of land on Peniel Green Road, Llansamlet. At the end of the plot there is an annexe with a kitchen space and shower room. There is also approved planning for a detached dwelling and retention and completion of the annexe.

The planning reference is PP 07499793 with Swansea Council.

This property is for sale by the Modern Method of Auction, meaning the buyer and seller are to Complete within 56 days (the "Reservation Period"). Interested parties personal data will be shared with the Auctioneer (iamsold).