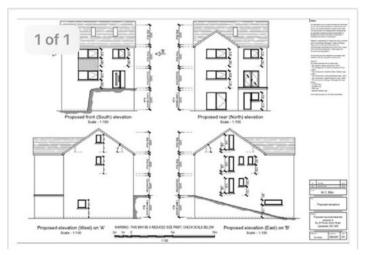

## **General Information**

An ideal opportunity to purchase a plot of land on Peniel Green Road, Llansamlet. At the end of the plot there is an annexe with a kitchen space and shower room. There is also approved planning for a detached dwelling and retention and completion of the annexe.

The planning reference is PP 07499793 with Swansea Council.

This property is for sale by the Modern Method of Auction, meaning the buyer and seller are to Complete within 56 days (the "Reservation Period"). Interested parties personal data will be shared with the Auctioneer (iamsold).