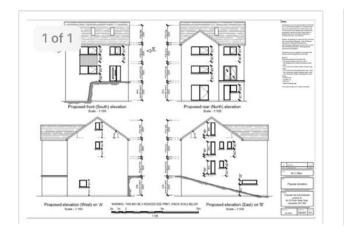

## **General Information**

An ideal opportunity to purchase a plot of land on Peniel Green Road, Llansamlet. At the end of the plot there is an annexe with a kitchen space and shower room. There is also approved planning for a detached dwelling and retention and completion of the annexe.

The planning reference is PP 07499793 with Swansea Council.

This property is for sale by the Modern Method of Auction, meaning the buyer and seller are to Complete within 56 days (the "Reservation Period"). Interested parties personal data will be shared with the Auctioneer (iamsold).