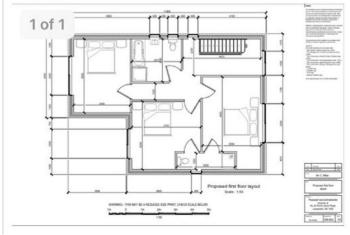

## **General Information**

An ideal opportunity to purchase a plot of land on Peniel Green Road, Llansamlet. At the end of the plot there is an annexe with a kitchen space and shower room. There is also approved planning for a detached dwelling and retention and completion of the annexe.

The planning reference is PP 07499793 with Swansea Council.

This property is for sale by the Modern Method of Auction, meaning the buyer and seller are to Complete within 56 days (the "Reservation Period"). Interested parties personal data will be shared with the Auctioneer (iamsold).