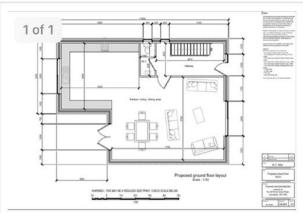

## **General Information**

An ideal opportunity to purchase a plot of land on Peniel Green Road, Llansamlet. At the end of the plot there is an annexe with a kitchen space and shower room. There is also approved planning for a detached dwelling and retention and completion of the annexe.

The planning reference is PP 07499793 with Swansea Council.

This property is for sale by the Modern Method of Auction, meaning the buyer and seller are to Complete within 56 days (the "Reservation Period"). Interested parties personal data will be shared with the Auctioneer (iamsold).