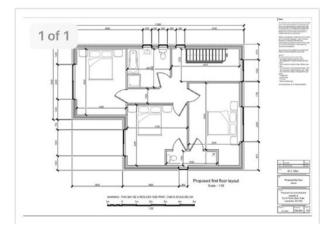

## **General Information**

An ideal opportunity to purchase a plot of land on Peniel Green Road, Llansamlet. At the end of the plot there is an annexe with a kitchen space and shower room. There is also approved planning for a detached dwelling and retention and completion of the annexe.

The planning reference is PP 07499793 with Swansea Council.

This property is for sale by the Modern Method of Auction, meaning the buyer and seller are to Complete within 56 days (the "Reservation Period"). Interested parties personal data will be shared with the Auctioneer (iamsold).