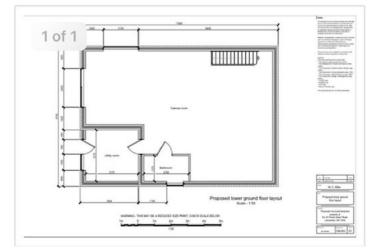

## **General Information**

An ideal opportunity to purchase a plot of land on Peniel Green Road, Llansamlet. At the end of the plot there is an annexe with a kitchen space and shower room. There is also approved planning for a detached dwelling and retention and completion of the annexe.

The planning reference is PP 07499793 with Swansea Council.

This property is for sale by the Modern Method of Auction, meaning the buyer and seller are to Complete within 56 days (the "Reservation Period"). Interested parties personal data will be shared with the Auctioneer (iamsold).