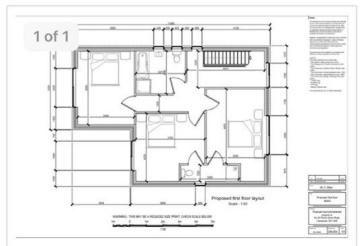

## **General Information**

An ideal opportunity to purchase a plot of land on Peniel Green Road, Llansamlet. At the end of the plot there is an annexe with a kitchen space and shower room. There is also approved planning for a detached dwelling and retention and completion of the annexe.

The planning reference is PP 07499793 with Swansea Council.

This property is for sale by the Modern Method of Auction, meaning the buyer and seller are to Complete within 56 days (the "Reservation Period"). Interested parties personal data will be shared with the Auctioneer (iamsold).