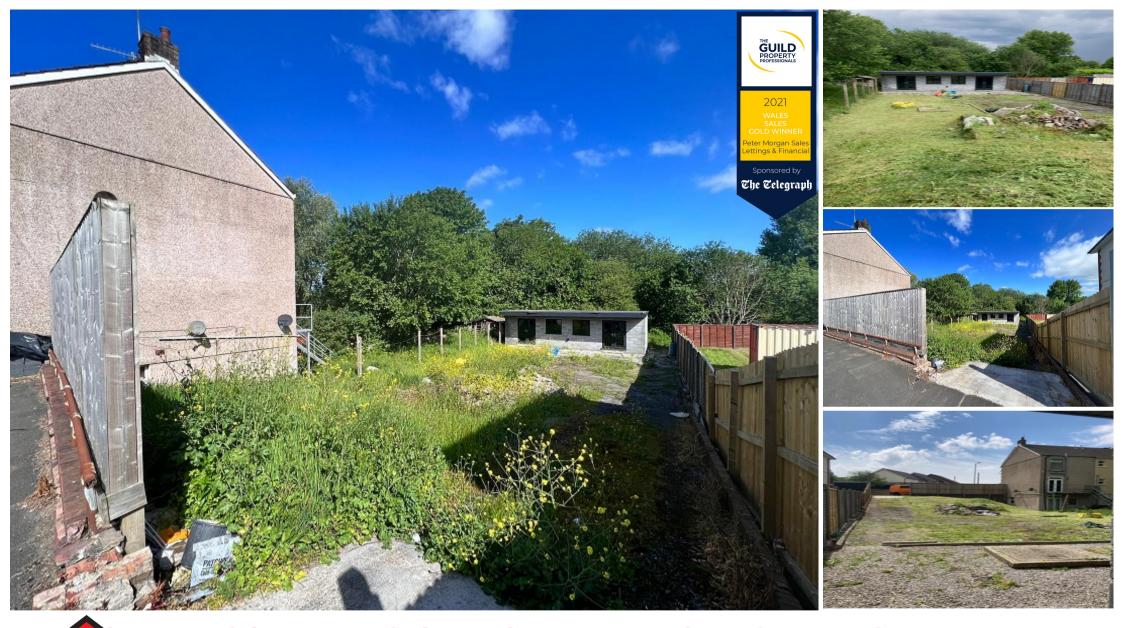

## **General Information**

An ideal opportunity to purchase a plot of land on Peniel Green Road, Llansamlet. At the end of the plot there is an annexe with a kitchen space and shower room. There is also approved planning for a detached dwelling and retention and completion of the annexe.

The planning reference is PP 07499793 with Swansea Council.

This property is for sale by the Modern Method of Auction, meaning the buyer and seller are to Complete within 56 days (the "Reservation Period"). Interested parties personal data will be shared with the Auctioneer (iamsold).