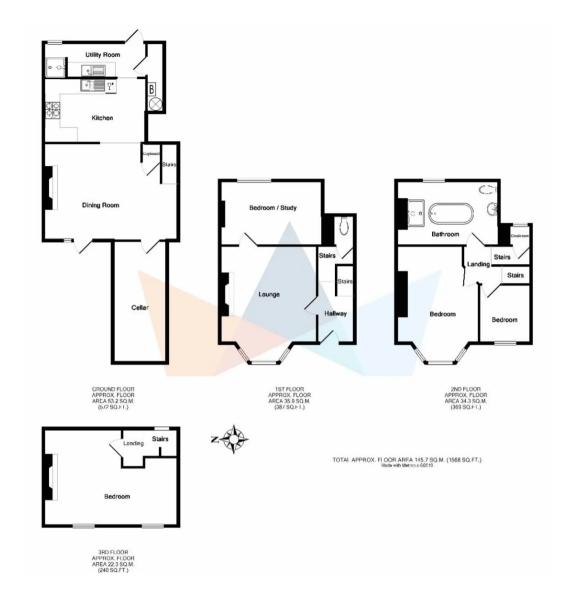

#### Lounge

Dimensions: 4.78m x 3.78m (15'8 x 12'5).

### Bathroom/Shower Room

Dimensions: 2.34m x 1.93m (7'8 x 6'4).

WC

wc

#### Kitchen

Dimensions: 4.32m x 2.77m (14'2 x 9'1).

### **Dining Room**

Dimensions: 5.11m x 4.01m (16'9 x 13'2).

#### Bedroom

Dimensions: 4.04m x 3.18m (13'3 x 10'5).

### Utility Room / Shower Room

Dimensions: 2.82m x 1.68m (9'3 x 5'6).

### Hallway

#### **Bedroom**

Dimensions: 4.90m x 3.05m (16'1 x 10'0).

#### **Bedroom**

Dimensions: 2.44m x 2.13m (8'0 x 7'0).

#### **Bedroom**

Dimensions: 4.01m x 2.79m (13'2 x 9'2).

#### **Second Floor**

First Floor

#### Cellar