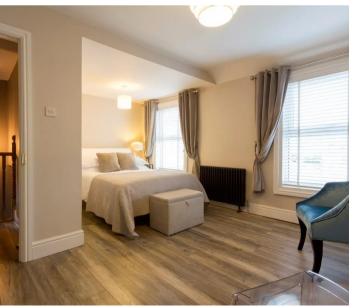

#### **Bedroom**

Dimensions: 4.90m x 3.05m (16'1 x 10'0).

#### **Bedroom**

Dimensions: 2.44m x 2.13m (8'0 x 7'0).

#### **Bedroom**

Dimensions: 4.01m x 2.79m (13'2 x 9'2).