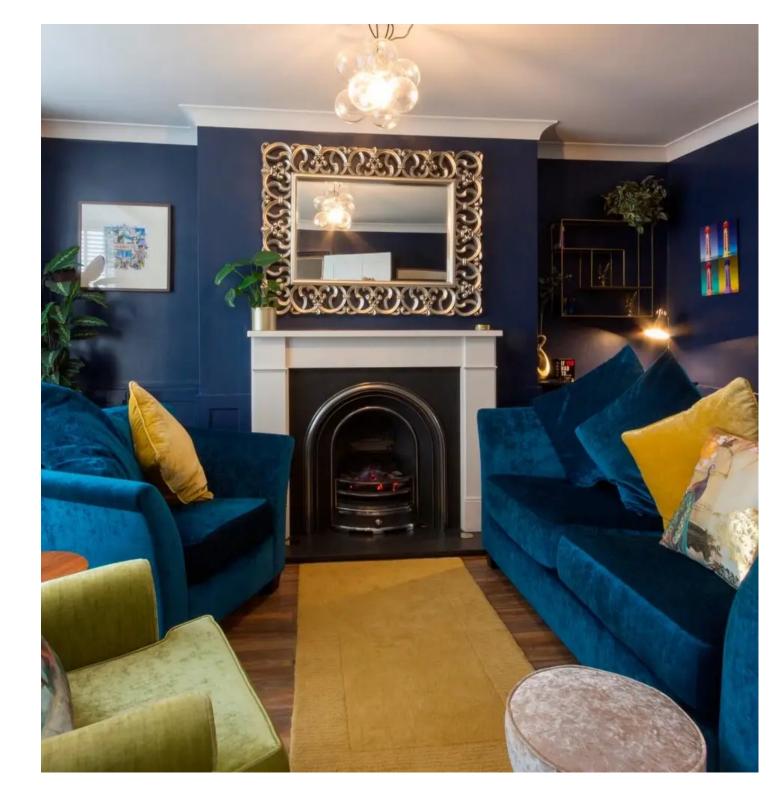

11 Cliff Terrace, Margate £549,999



# 11 Cliff Terrace

Margate, Margate

Council Tax band: C

Tenure: Freehold

- Sea Views
- Terrace
- Original Features
- Over four floors
- Four Bedroom
- Excellent Condition
- Popular Location
- Successful Air bnb









#### Lounge

Dimensions: 4.78m x 3.78m (15'8 x 12'5).

### Bathroom/Shower Room

Dimensions: 2.34m x 1.93m (7'8 x 6'4).

WC

wc

#### Kitchen

Dimensions: 4.32m x 2.77m (14'2 x 9'1).

### **Dining Room**

Dimensions: 5.11m x 4.01m (16'9 x 13'2).

#### Bedroom

Dimensions: 4.04m x 3.18m (13'3 x 10'5).

### Utility Room / Shower Room

Dimensions: 2.82m x 1.68m (9'3 x 5'6).

### Hallway

#### **Bedroom**

Dimensions: 4.90m x 3.05m (16'1 x 10'0).

#### **Bedroom**

Dimensions: 2.44m x 2.13m (8'0 x 7'0).

#### **Bedroom**

Dimensions: 4.01m x 2.79m (13'2 x 9'2).

#### **Second Floor**

First Floor

#### Cellar



## Miles & Barr

155-157 Northdown Road, Cliftonville - CT9 2QY

01843 231 222

cliftonville@milesandbarr.co.uk

www.milesandbarr.co.uk/

We have not carried out a structural s