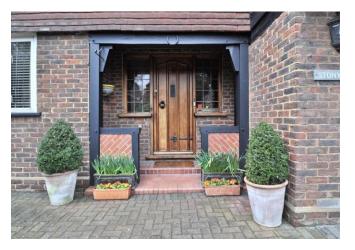

Outside there is a wonderful flat private garden with a south westerly aspect, with a large patio area with pergola and laid to lawn with an array of mature trees and shrubs. To the front is a brick paved carriage driveway along with mature plants making a private frontage.