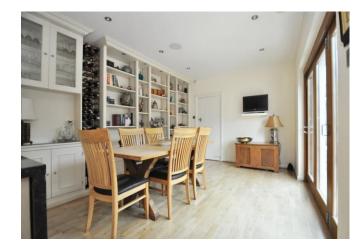

Entering into a large square oak panelled welcoming hallway there are doors leading into the sitting room on the left hand side, which has French doors to the landscaped garden, wood flooring and a feature fireplace, making this a lovely relaxing room to entertain guests. To the right, the family room has windows overlooking the front driveway and garden. The formal dining room is connected to both the family room and the kitchen and that in turn has a door into the kitchen/breakfast room which certainly has the WOW factor, with classic style cabinetry topped off with granite worktops. Here there is a range cooker, along with other features, including a double glazed lantern in the ceiling which lets in an abundance of light and bi-folding doors to the conservatory again overlooking the garden. A large study/5th bedroom is found off the kitchen, and this has planning permission to build on an ensuite bathroom, and finally a utility and boot room along with a WC complete the ground floor accommodation.