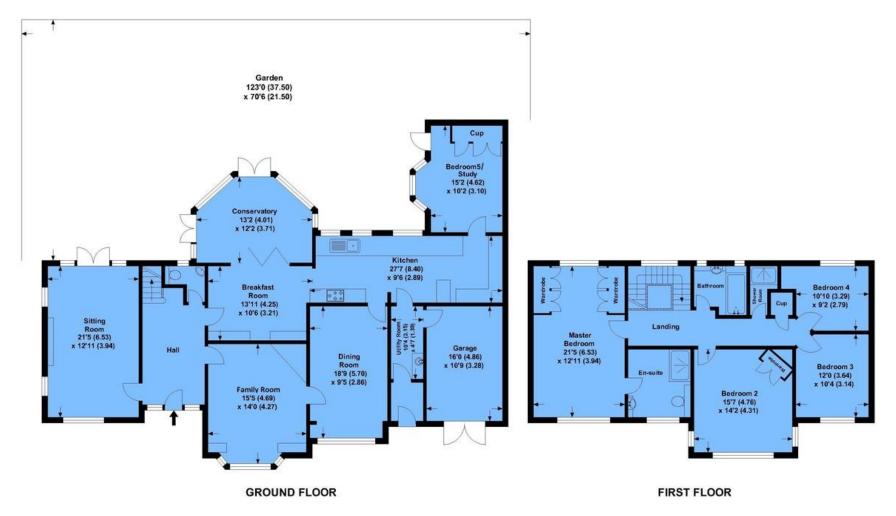

Entering into a large square oak panelled welcoming hallway there are doors leading into the sitting room on the left hand side, which has French doors to the landscaped garden, wood flooring and a feature fireplace, making this a lovely relaxing room to entertain guests. To the right, the family room has windows overlooking the front driveway and garden. The formal dining room is connected to both the family room and the kitchen and that in turn has a door into the kitchen/breakfast room which certainly has the WOW factor, with classic style cabinetry topped off with granite worktops. Here there is a range cooker, along with other features, including a double glazed lantern in the ceiling which lets in an abundance of light and bi-folding doors to the conservatory again overlooking the garden. A large study/5th bedroom is found off the kitchen, and this has planning permission to build on an ensuite bathroom, and finally a utility and boot room along with a WC complete the ground floor accommodation.

To the first floor there is a master bedroom which has dual aspect windows, a dressing area with fitted wardrobes and an ensuite shower room and three further double bedrooms are serviced by a family bathroom and a separate shower room. There is a large loft that could easily be converted subject to planning consents.

## Stonywood APPROX. GROSS INTERNAL FLOOR AREA 3042.44 SQFT / 282.65 SQM.INC GARAGE

This is for guidance only, not to scale and must not be relied upon as a statement of fact. Attention is drawn to the notice on these particulars.