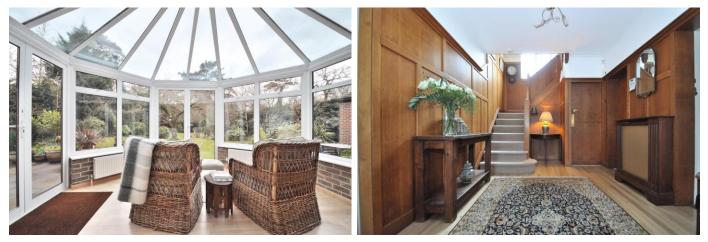

Entering into a large square oak panelled welcoming hallway there are doors leading into the sitting room on the left hand side, which has French doors to the landscaped garden, wood flooring and a feature fireplace, making this a lovely relaxing room to entertain guests. To the right, the family room has windows overlooking the front driveway and garden. The formal dining room is connected to both the family room and the kitchen and that in turn has a door into the kitchen/breakfast room which certainly has the WOW factor, with classic style cabinetry topped off with granite worktops. Here there is a range cooker, along with other features, including a double glazed lantern in the ceiling which lets in an abundance of light and bi-folding doors to the conservatory again overlooking the garden. A large study/5th bedroom is found off the kitchen, and this has planning permission to build on an ensuite bathroom, and finally a utility and boot room along with a WC complete the ground floor accommodation.