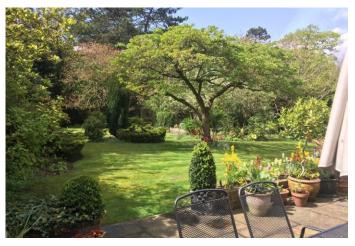

Outside there is a wonderful flat private garden with a south westerly aspect, with a large patio area with pergola and laid to lawn with an array of mature trees and shrubs. To the front is a brick paved carriage driveway along with mature plants making a private frontage.