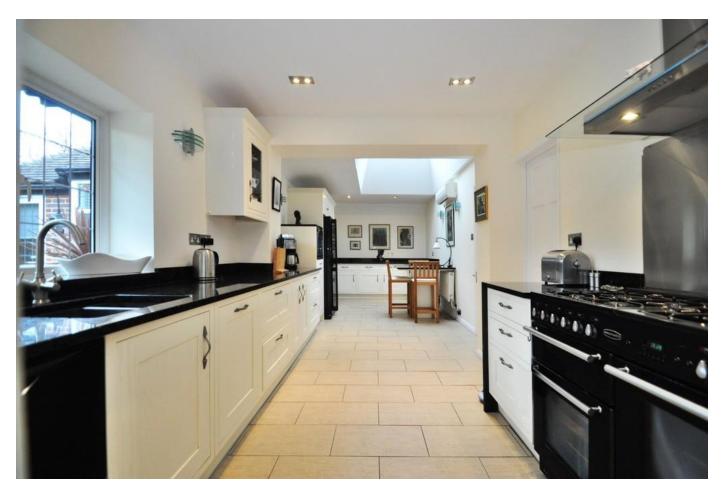

Entering into a large square oak panelled welcoming hallway there are doors leading into the sitting room on the left hand side, which has French doors to the landscaped garden, wood flooring and a feature fireplace, making this a lovely relaxing room to entertain guests. To the right, the family room has windows overlooking the front driveway and garden. The formal dining room is connected to both the family room and the kitchen and that in turn has a door into the kitchen/breakfast room which certainly has the WOW factor, with classic style cabinetry topped off with granite worktops. Here there is a range cooker, along with other features, including a double glazed lantern in the ceiling which lets in an abundance of light and bi-folding doors to the conservatory again overlooking the garden. A large study/5th bedroom is found off the kitchen, and this has planning permission to build on an ensuite bathroom, and finally a utility and boot room along with a WC complete the ground floor accommodation.