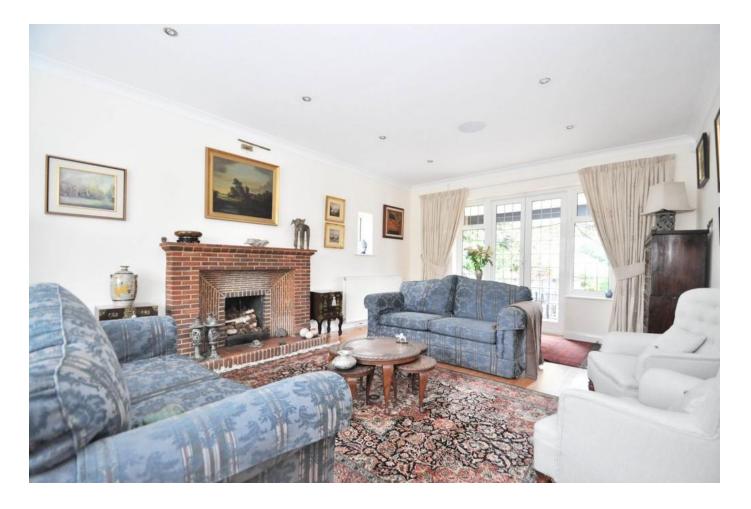

Entering into a large square oak panelled welcoming hallway there are doors leading into the sitting room on the left hand side, which has French doors to the landscaped garden, wood flooring and a feature fireplace, making this a lovely relaxing room to entertain guests. To the right, the family room has windows overlooking the front driveway and garden. The formal dining room is connected to both the family room and the kitchen and that in turn has a door into the kitchen/breakfast room which certainly has the WOW factor, with classic style cabinetry topped off with granite worktops. Here there is a range cooker, along with other features, including a double glazed lantern in the ceiling which lets in an abundance of light and bi-folding doors to the conservatory again overlooking the garden. A large study/5th bedroom is found off the kitchen, and this has planning permission to build on an ensuite bathroom, and finally a utility and boot room along with a WC complete the ground floor accommodation.