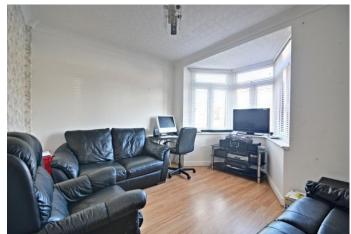

The accommodation comprises an entrance hall, the lounge to front with bay window, a dining/family room with French doors leading to the patio, a modern fitted kitchen and the cloakroom. To the first floor are three double bedrooms and the family bathroom.