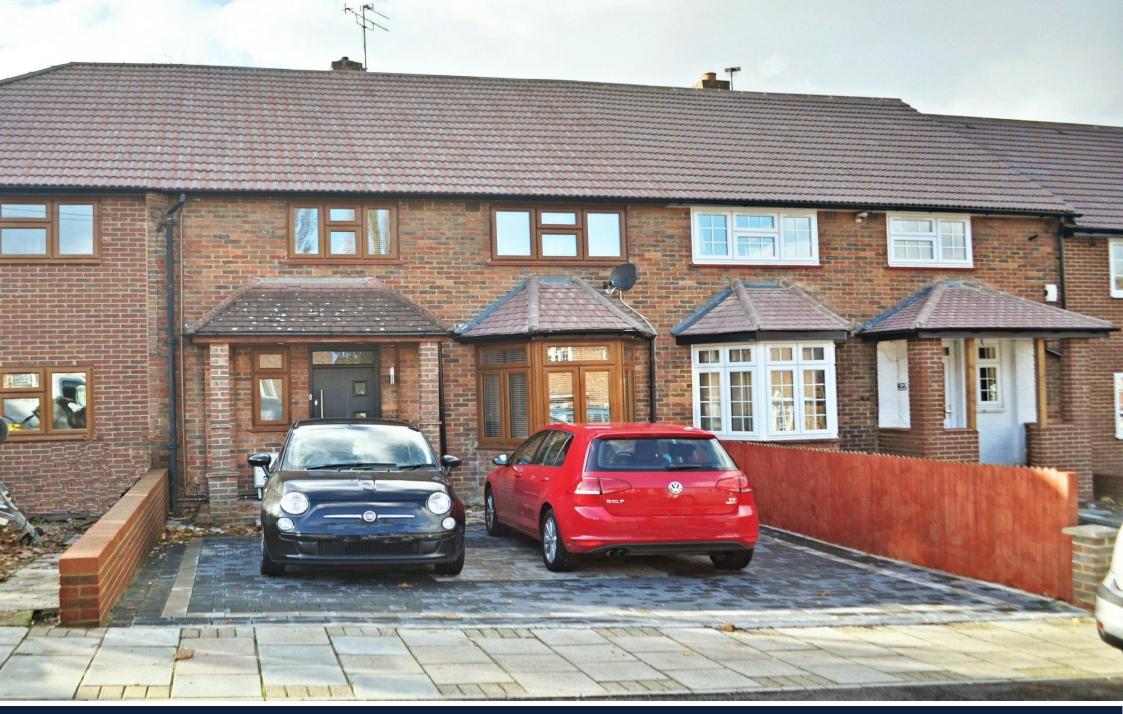

Breakspears Drive, Orpington BR5 2RU £375,000 Freehold

Jdm are delighted to offer to the market this recently refurbished three bedroom, midterrace home. St Mary Cray mainline station is situated within one mile of the property as well as an abundance of schools - a combination of nine primary and secondary schools.

To the rear is the garden which has been recently re-lawned and there is off street parking to the front.

Internal viewing comes highly recommended.

Address: Breakspears Drive

Please refer to

www.jdmestateagents.com