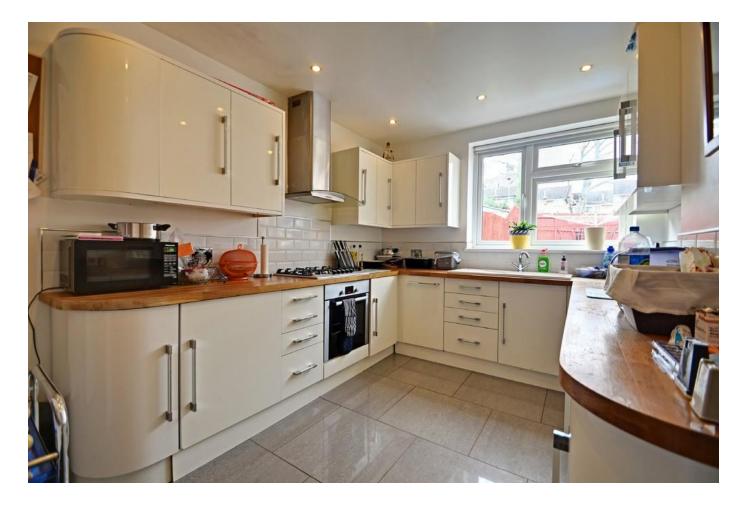

The accommodation comprises an entrance hall, the lounge to front with bay window, a dining/family room with French doors leading to the patio, a modern fitted kitchen and the cloakroom. To the first floor are three double bedrooms and the family bathroom.