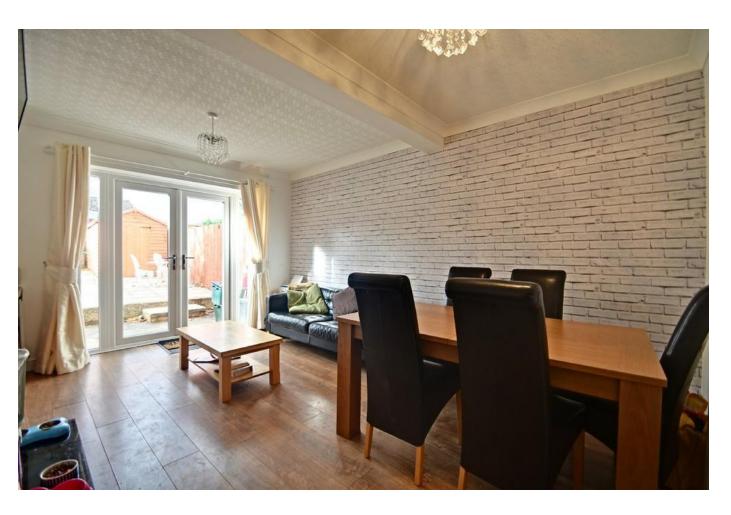

The accommodation comprises an entrance hall, the lounge to front with bay window, a dining/family room with French doors leading to the patio, a modern fitted kitchen and the cloakroom. To the first floor are three double bedrooms and the family bathroom.