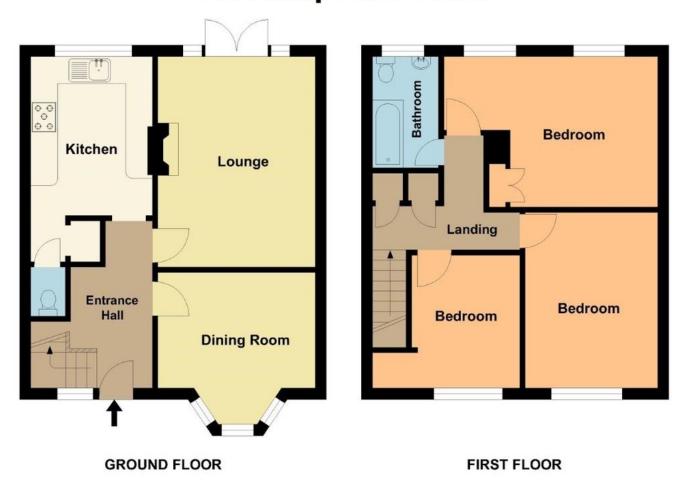

Breakspears Drive, Orpington BR5 2RU £375,000 Freehold

Jdm are delighted to offer to the market this recently refurbished three bedroom, midterrace home. St Mary Cray mainline station is situated within one mile of the property as well as an abundance of schools - a combination of nine primary and secondary schools.

The accommodation comprises an entrance hall, the lounge to front with bay window, a dining/family room with French doors leading to the patio, a modern fitted kitchen and the cloakroom. To the first floor are three double bedrooms and the family bathroom.

## **Breakspears Drive**

This is for guidance only, not to scale and must not be relied upon as a statement of fact.

Attention is drawn to the notice on these particulars.