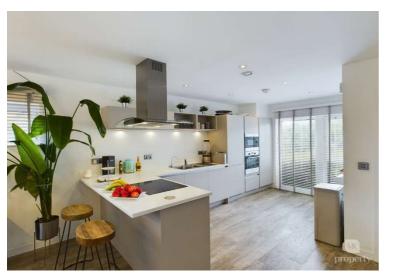

As you enter this fabulous home you are immediately attracted to the large open space of the living/dining/kitchen room leading to a further built in cupboard and cloakroom. To the rear is an attractive low maintenance rear garden.