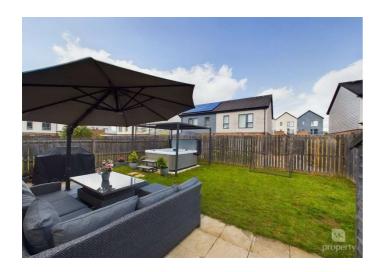

As you enter this fabulous home you are immediately attracted to the large open space of the living/dining/kitchen room leading to a further built in cupboard and cloakroom. To the rear is an attractive low maintenance rear garden.