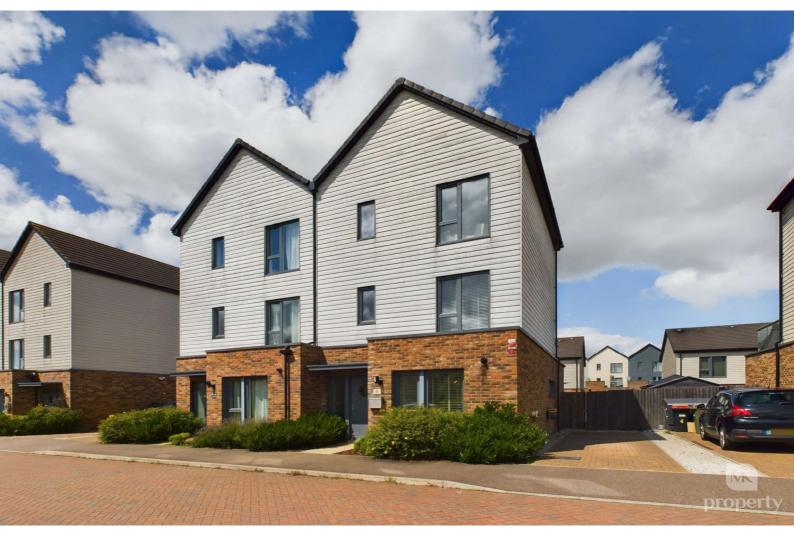

Hesselby View, Broughton, MK10 7JN Price £550,000 Freehold

A four bedroom semi detached SMART HOME with views to the front over an area of green open space with trees, and approximately 1,367 sq. ft. of accommodation over three floors.

## Hesselby View Broughton, MK10 7JN

The property is situated approximately 1 mile from Milton Keynes Coachway. The property is situated within the Walton High (Broughton Campus), Broughton Fields schools' and Brooklands Farm Primary School catchment areas. Willen Lake is approximately 1.5 miles away. The Kingston Centre is also approximately 1.5 miles away with a large selection of shops including Tesco and Boots and popular restaurants..