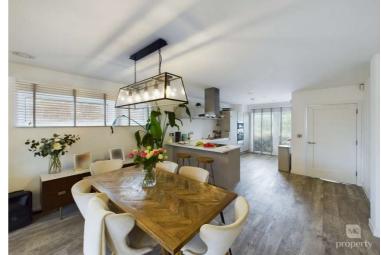

As you enter this fabulous home you are immediately attracted to the large open space of the living/dining/kitchen room leading to a further built in cupboard and cloakroom. To the rear is an attractive low maintenance rear garden.