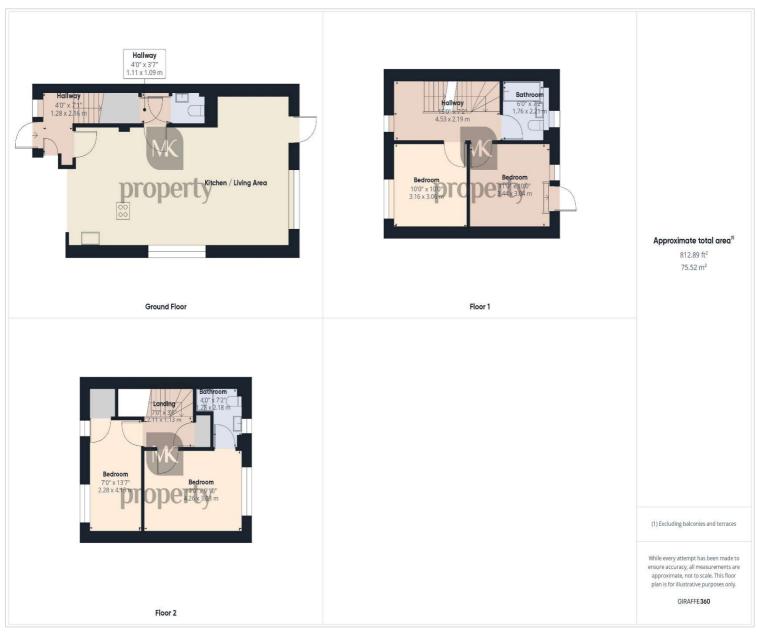

As you enter this fabulous home you are immediately attracted to the large open space of the living/dining/kitchen room leading to a further built in cupboard and cloakroom. To the rear is an attractive low maintenance rear garden.

On the first floor there are two double bedrooms. Bedroom two accesses a balcony, with room for seating, overlooking the garden, bedroom three has a built-in wardrobe and there is a family bathroom with a three piece suite. On the second floor is the master bedroom with an en suite shower room and bedroom four, which has a built-in cupboard; there is further storage.