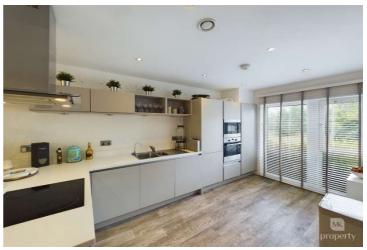

As you enter this fabulous home you are immediately attracted to the large open space of the living/dining/kitchen room leading to a further built in cupboard and cloakroom. To the rear is an attractive low maintenance rear garden.