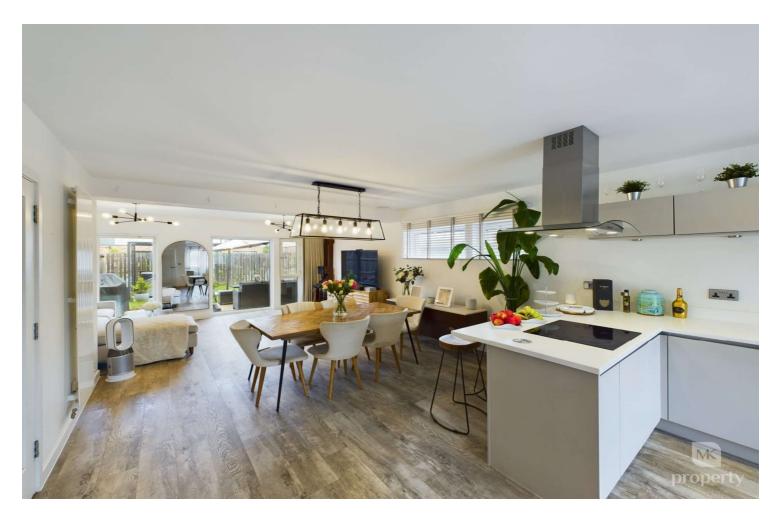

As you enter this fabulous home you are immediately attracted to the large open space of the living/dining/kitchen room leading to a further built in cupboard and cloakroom. To the rear is an attractive low maintenance rear garden.