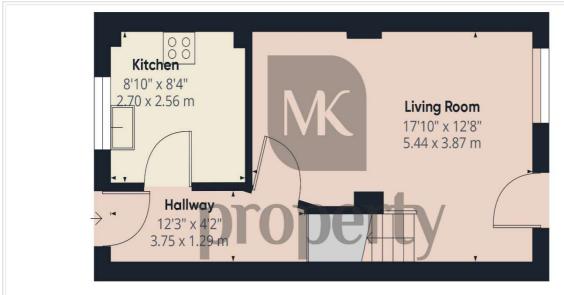

## Ground Floor

Floor 1

## Approximate total area<sup>(t)</sup>

648.6 ft<sup>2</sup> 60.26 m<sup>2</sup>

(1) Excluding balconies and terraces

While every attempt has been made to ensure accuracy, all measurements are approximate, not to scale. This floor plan is for illustrative purposes only.