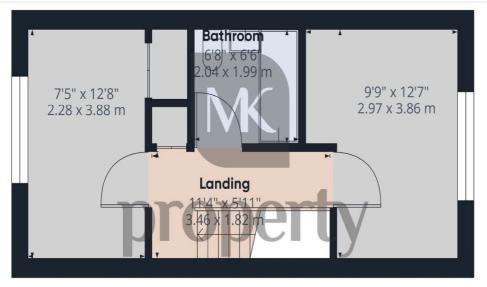

## Ground Floor

Floor 1

## Approximate total area<sup>(t)</sup>

648.6 ft<sup>2</sup> 60.26 m<sup>2</sup>

(1) Excluding balconies and terraces

While every attempt has been made to ensure accuracy, all measurements are approximate, not to scale. This floor plan is for illustrative purposes only.