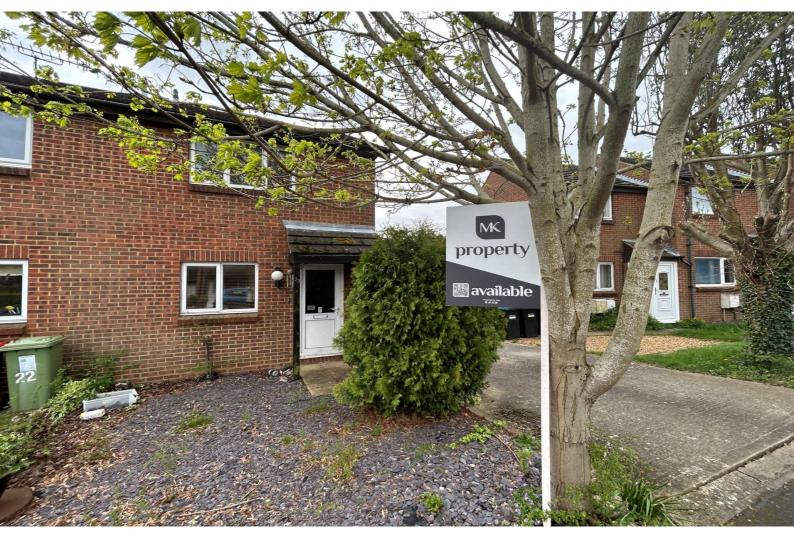

Greenwich Gardens, Newport Pagnell, MK16 0NP Price £260,000 Freehold

GREAT STARTER HOME or investment - IN NEED OF MODERNISATION - SITUATED ON THE POPULAR GREEN PARK DEVELOPMENT - NO UPPER CHAIN - The accommodation comprises: ENTRANCE HALL - LOUNGE/DINER - KITCHEN – TWO DOUBLE BEDROOMS - BATHROOM - PARKING.

## Greenwich Gardens Newport Pagnell, MK16 0NP