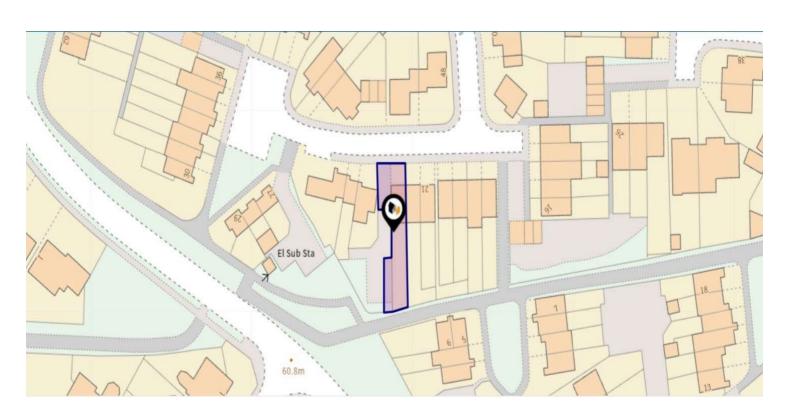

Greenwich Gardens, Newport Pagnell, MK16 0NP Price £260,000 Freehold



GREAT STARTER HOME or investment - IN NEED OF MODERNISATION - SITUATED ON THE POPULAR GREEN PARK DEVELOPMENT - NO UPPER CHAIN - The accommodation comprises: ENTRANCE HALL - LOUNGE/DINER - KITCHEN – TWO DOUBLE BEDROOMS - BATHROOM - PARKING.

EPC Rating: D - Council Tax Band: B





## Greenwich Gardens Newport Pagnell, MK16 0NP











## Ground Floor



Floor 1

## Approximate total area<sup>(t)</sup>

648.6 ft<sup>2</sup> 60.26 m<sup>2</sup>

(1) Excluding balconies and terraces

While every attempt has been made to ensure accuracy, all measurements are approximate, not to scale. This floor plan is for illustrative purposes only.

GIRAFFE360



## **Notice**

Please note we have not tested any apparatus, fixtures, fittings, or services. Interested parties must undertake their own investigation into the working order of these items. All measurements are approximate and photographs provided for guidance only.



The Old Manse 73 High Street **Newport Pagnell** MK16 8AB

T: 01908 373580 E: sales@mkproperty.org