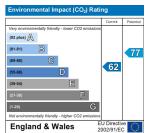

## HUNTERS®

HERE TO GET you THERE



Downbank Avenue
Bexleyheath, DA7 6RP
Offers Over £270,000









## Area Map













Total area: approx. 38.9 sq. metres (418.5 sq. feet)

- TWO BEDROOM MAISONETTE
   GROUND FLOOR
- **BRAND NEW KITCHEN**
- CLOSE TO AMENITIES
- BRAND NEW BATHROOM
- RECENTLY REFURBISHED **THROUGHOUT**
- LONG LEASE
- PRIVATE REAR GARDEN





These particulars are intended to give a fair and reliable description of the property but no responsibility for any inaccuracy or error can be accepted and do not constitute an offer or contract. We have not tested any services or appliances (including central heating if fitted) referred to in these particulars and the purchasers are advised to satisfy themselves as to the working order and condition. If a property is unoccupied at any time there may be reconnection charges for any switched off/disconnected or drained services or appliances - All