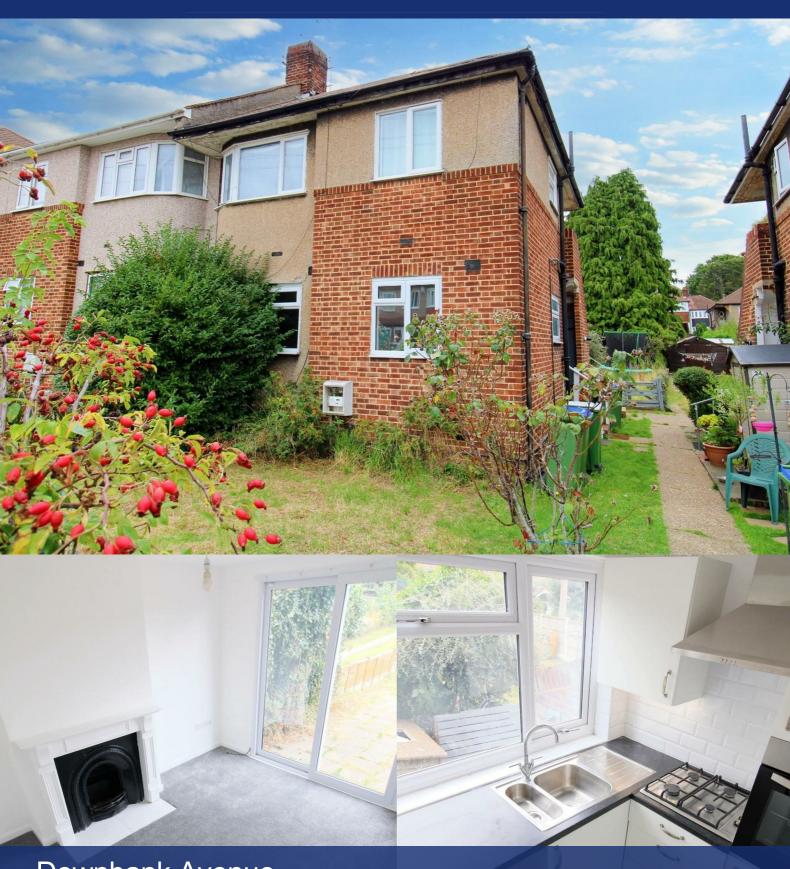

## HUNTERS®

HERE TO GET you THERE

Downbank Avenue
Bexleyheath, DA7 6RP
Offers Over £270,000

## Area Map

Total area: approx. 38.9 sq. metres (418.5 sq. feet)

- TWO BEDROOM MAISONETTE
   GROUND FLOOR
- **BRAND NEW KITCHEN**
- CLOSE TO AMENITIES
- BRAND NEW BATHROOM
- RECENTLY REFURBISHED **THROUGHOUT**
- LONG LEASE
- PRIVATE REAR GARDEN