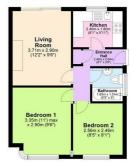

## Area Map

Total area: approx. 38.9 sq. metres (418.5 sq. feet)

- TWO BEDROOM MAISONETTE
   GROUND FLOOR
- **BRAND NEW KITCHEN**
- CLOSE TO AMENITIES
- BRAND NEW BATHROOM
- RECENTLY REFURBISHED **THROUGHOUT**
- LONG LEASE
- PRIVATE REAR GARDEN