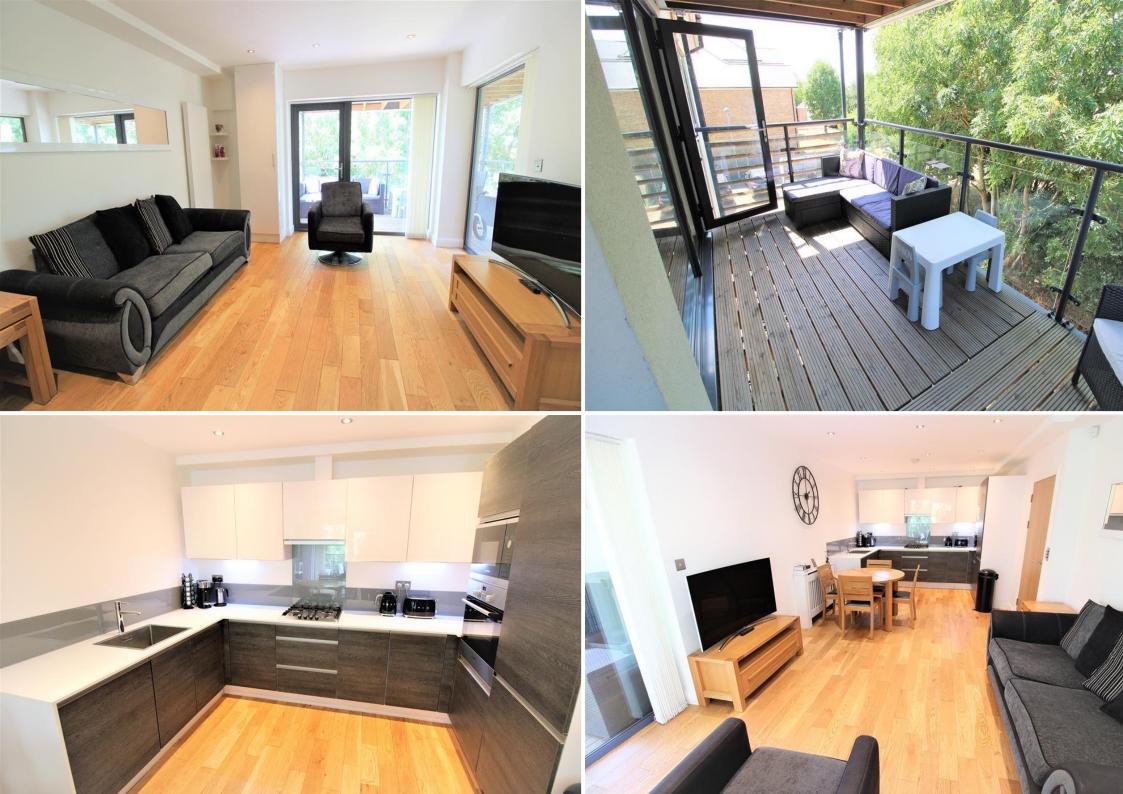

The property also has lovely views over East Wickham open space which can be enjoyed from you very own balcony, making this the perfect place to unwind and enjoy a glass of wine after a busy working day!

The accommodation on offer comprises of a spacious entrance hall which come with a good size storage cupboard, this then gives access to all of the rooms.

The open plan lounge/kitchen/diner is a great size room which has large floor to ceiling windows giving the room plenty of natural light, the kitchen area has modern fitted units with integrated appliances and there is plenty of room for a good size dining table. You also have direct access to the balcony from here.