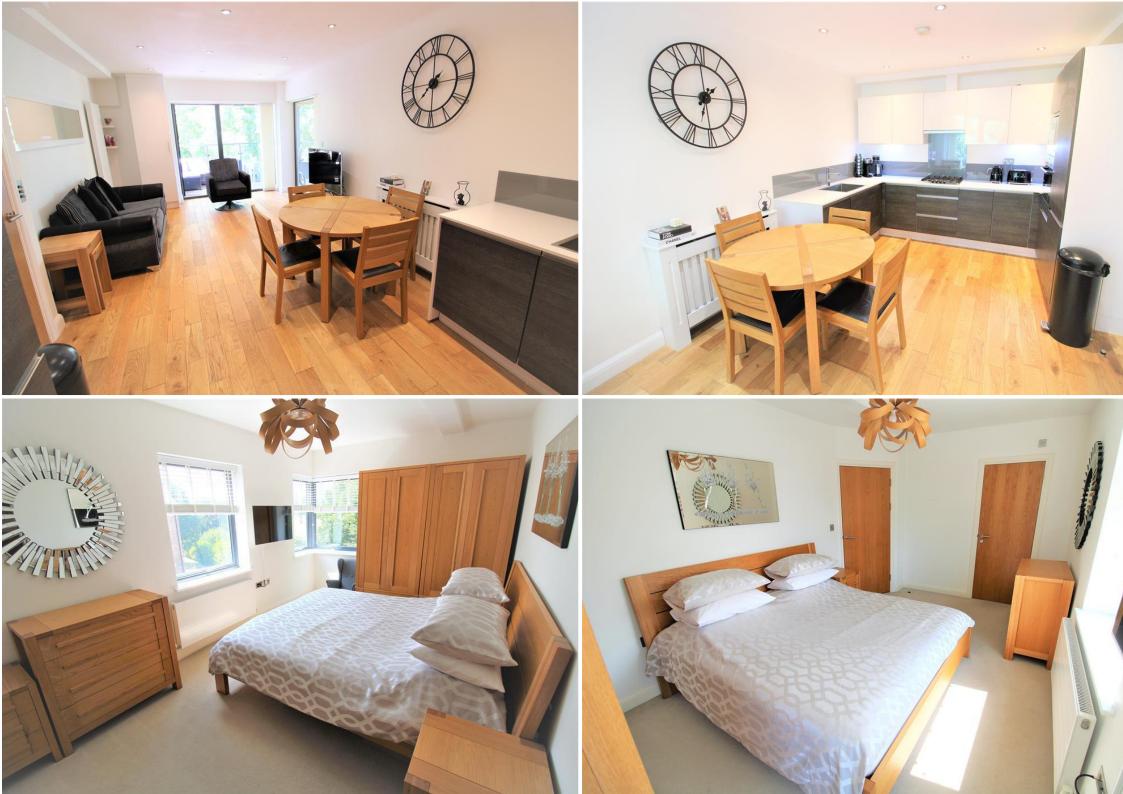

The accommodation on offer comprises of a spacious entrance hall which come with a good size storage cupboard, this then gives access to all of the rooms.

The open plan lounge/kitchen/diner is a great size room which has large floor to ceiling windows giving the room plenty of natural light, the kitchen area has modern fitted units with integrated appliances and there is plenty of room for a good size dining table. You also have direct access to the balcony from here.

The bedrooms are both great size double rooms with the master benefiting from having its own en suite shower room., the main bathroom is also a good size room with a modern finish.

The property is set back off the road which makes this a lovely quiet place to live, if all this wasn't enough there is also an allocated parking space, a good 118 year lease and literally no work needed, the property has been lovingly cared for and looked after by the current owners, allowing the next lucky owner to simply move in, un pack and to enjoy there new home!