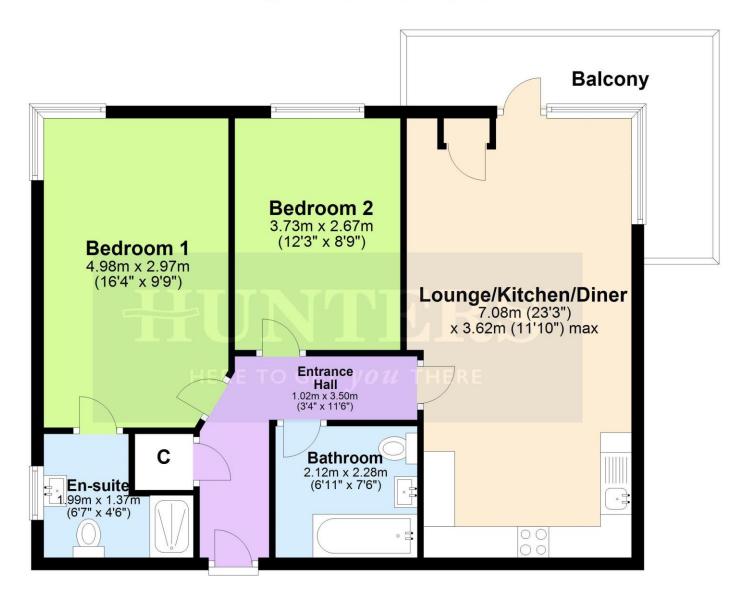

The accommodation on offer comprises of a spacious entrance hall which come with a good size storage cupboard, this then gives access to all of the rooms.

The open plan lounge/kitchen/diner is a great size room which has large floor to ceiling windows giving the room plenty of natural light, the kitchen area has modern fitted units with integrated appliances and there is plenty of room for a good size dining table. You also have direct access to the balcony from here.

The bedrooms are both great size double rooms with the master benefiting from having its own en suite shower room., the main bathroom is also a good size room with a modern finish.

The property is set back off the road which makes this a lovely quiet place to live, if all this wasn't enough there is also an allocated parking space, a good 118 year lease and literally no work needed, the property has been lovingly cared for and looked after by the current owners, allowing the next lucky owner to simply move in, un pack and to enjoy there new home!

**Ground Floor** 

Approx. 66.9 sq. metres (720.2 sq. feet)

Total area: approx. 66.9 sq. metres (720.2 sq. feet)

110000000

Ø