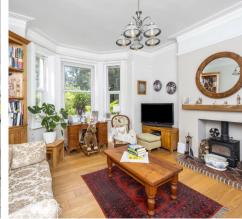

The heart of the home is the modern fitted openplan kitchen and breakfast room, seamlessly flowing into a large conservatory and two separate reception rooms, providing ample space for both entertaining and relaxation.

Upstairs, the property features a main bathroom and an en-suite, ensuring luxurious comfort for all occupants. The property is adorned with numerous period features, adding character and depth to the living spaces.