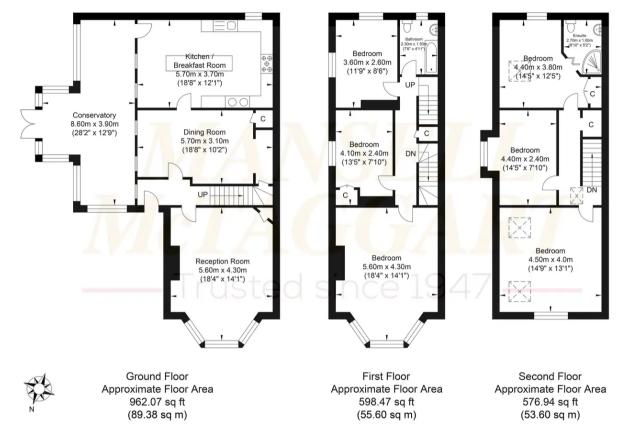

## **Fox Hill**

Approximate Gross Internal Area = 198.58 sq m / 2137.49 sq ft Illustration for identification purposes only, measurements are approximate, not to scale.