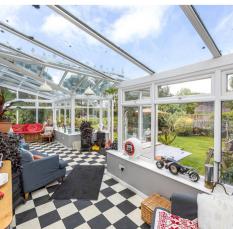

The heart of the home is the modern fitted openplan kitchen and breakfast room, seamlessly flowing into a large conservatory and two separate reception rooms, providing ample space for both entertaining and relaxation.