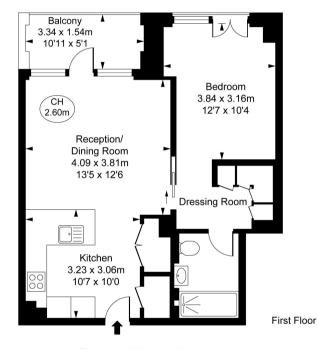

## Floorplan

Cleveland Street, W1T Approximate Gross Internal Area 49.85 sq m / 537 sq ft (CH = Ceiling Heights)

This plan is not to scale. It is for guidance and not for valuation purposes. All measurements and areas are approximate only, and have been prepared in accordance with the current edition of the RICS Code of Measuring Practice. O F Unam Performance