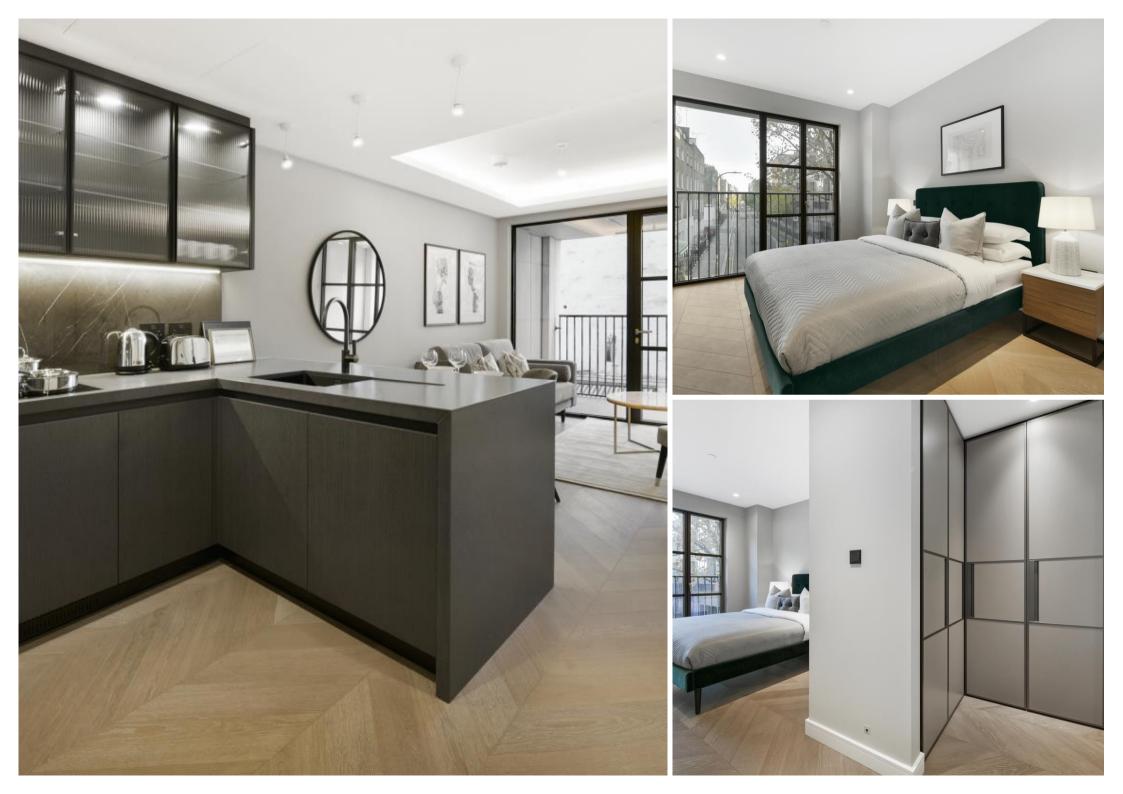

## Description

This one-bedroom apartment has been crafted to the highest of specifications with a spacious and open plan living space featuring an Italian designed Kitchen with integrated Miele appliances, a well-proportioned bedroom with built in wardrobes and elegant bathroom suite with rainfall shower. The apartment further benefits from engineered timber chevron flooring throughout, comfort cooling, underfloor heating, and a private balcony.

- Modern Apartment
- Luxury Development
- 24hr Concierge Service
- Open-Plan Living Space
- Private Balcony
- Wooden Flooring
- Furnished
- Residents Gym and Wellness Centre
- Council Tax: Band E
- Deposit: £7,500.00 (estimate) and an initial holding deposit of 1 week's rent is payable to reserve