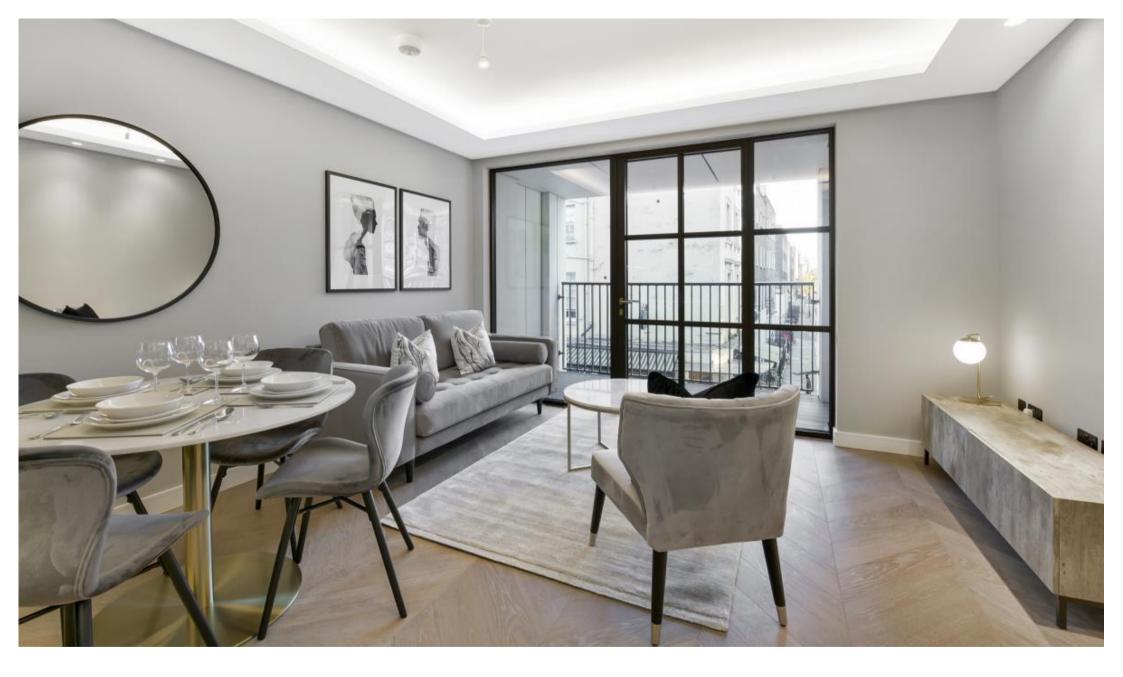

## Description

This one-bedroom apartment has been crafted to the highest of specifications with a spacious and open plan living space featuring an Italian designed Kitchen with integrated Miele appliances, a well-proportioned bedroom with built in wardrobes and elegant bathroom suite with rainfall shower. The apartment further benefits from engineered timber chevron flooring throughout, comfort cooling, underfloor heating, and a private balcony.

- Modern Apartment
- Luxury Development
- 24hr Concierge Service
- Open-Plan Living Space
- Private Balcony
- Wooden Flooring
- Furnished
- Residents Gym and Wellness Centre
- Council Tax: Band E
- Deposit: £7,500.00 (estimate) and an initial holding deposit of 1 week's rent is payable to reserve