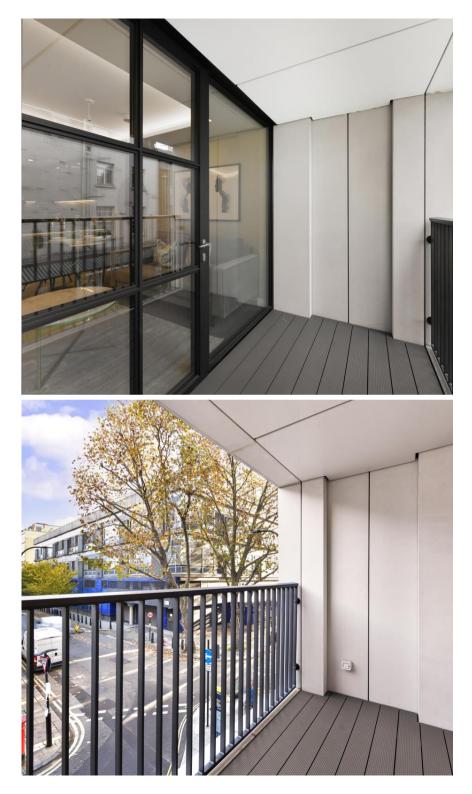

## Description

This one-bedroom apartment has been crafted to the highest of specifications with a spacious and open plan living space featuring an Italian designed Kitchen with integrated Miele appliances, a well-proportioned bedroom with built in wardrobes and elegant bathroom suite with rainfall shower. The apartment further benefits from engineered timber chevron flooring throughout, comfort cooling, underfloor heating, and a private balcony.

- Modern Apartment
- Luxury Development
- 24hr Concierge Service
- Open-Plan Living Space
- Private Balcony
- Wooden Flooring
- Furnished
- Residents Gym and Wellness Centre
- Council Tax: Band E
- Deposit: £7,500.00 (estimate) and an initial holding deposit of 1 week's rent is payable to reserve