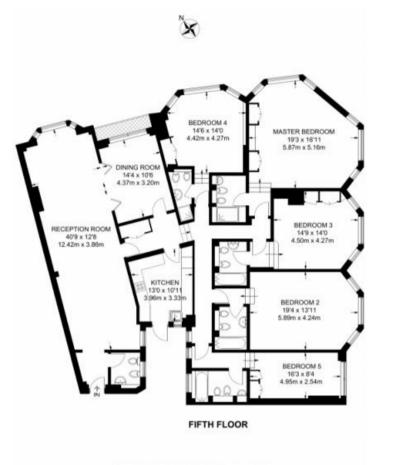

## Floorplan 2,518 sq ft | 234 sq m

APPROXIMATE GROSS INTERNAL AREA 2518 SQ FT / 234 SQ M

This plan has been drawn for illustrative and identification purposes only.

Mayfair and Marylebone

JLL, 30 Warwick Street, London W1B 5NH