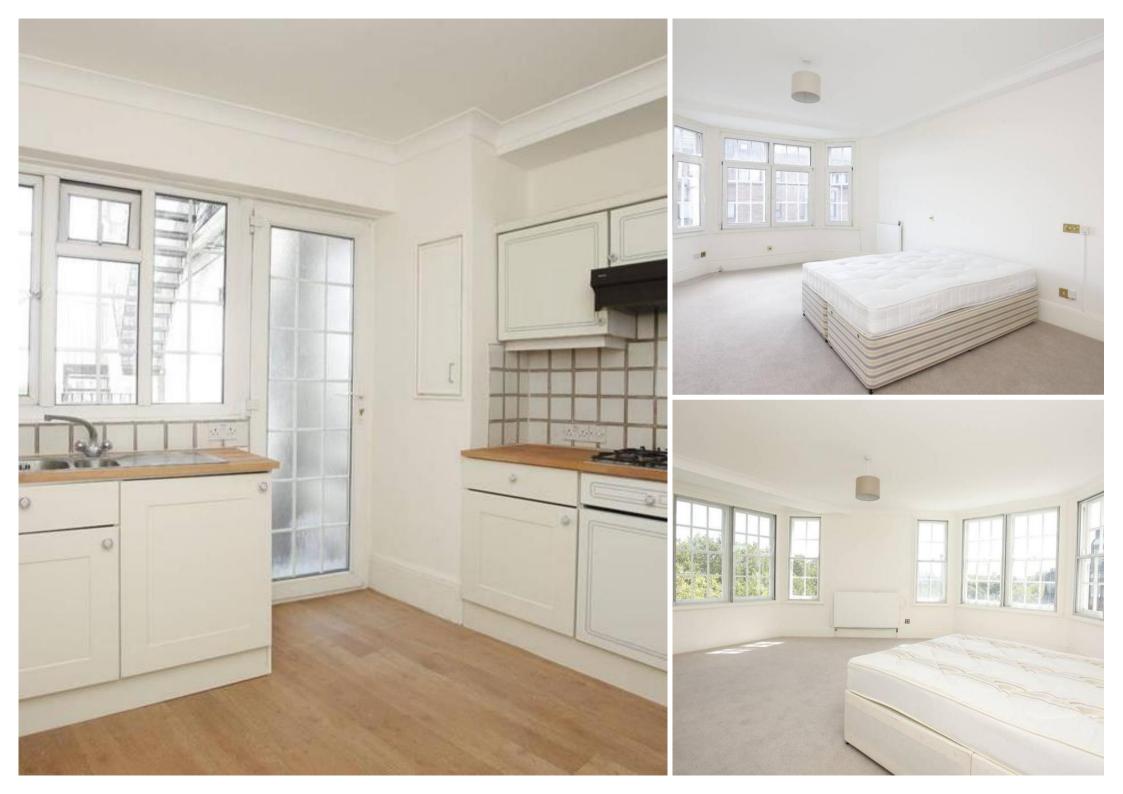

## Description

An exceptional fifth floor(with lift) apartment in a popular building in St John's Wood. The apartment comprises of master bedroom with en suite bathroom, 4 further double bedrooms with en suite bathrooms, cloak room, spacious reception room, dining room and separate kitchen. The property benefits from an excellent location close to Regents Park, Baker Street station and the shops and amenities of St John's Wood.

- Master bedroom with en suite bathroom
- Four further double bedrooms with en suite bathrooms
- Guest cloak room
- Fifth Floor
- Lift
- Furnished
- Porter
- Approx: 2518 sq ft (234 sq m)
- EPC: C