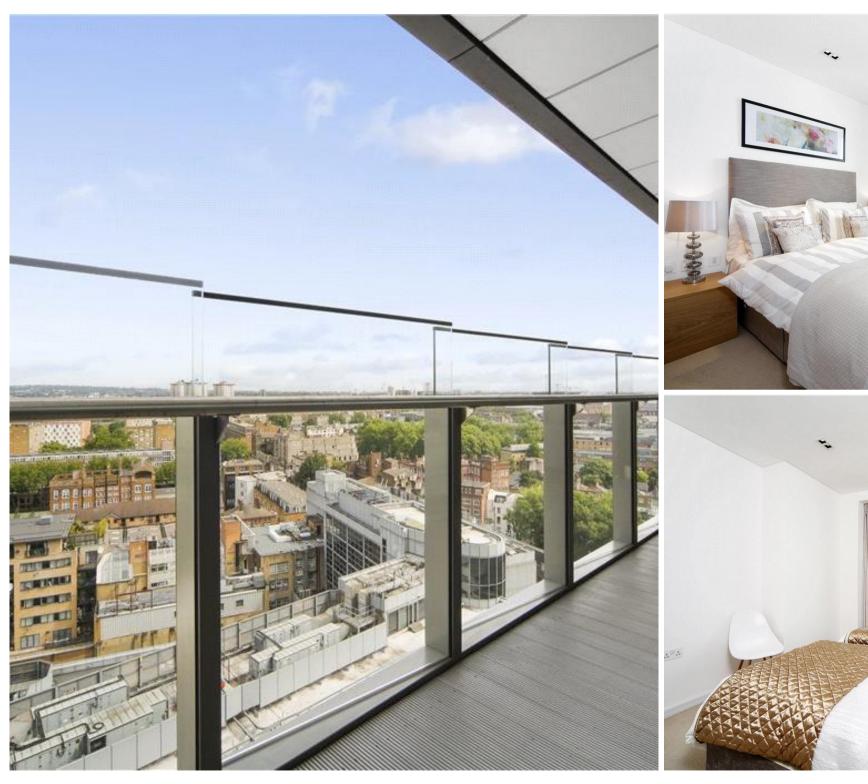

## **Description**

The apartment is set on the 12th floor of this popular development with 24hr concierge service close to Warren Street Station and The Regents Park.

The apartment has a reception room with floor to ceiling windows leading out onto the large balcony with amazing views across London, and an open-plan built-in kitchen. There is a principal bedroom which has an en-suite bathroom and built-in storage and a second double bedroom with a second shower room next to the bedroom. The apartment is offered furnished.

- Modern Apartment
- 24hr Concierge Service
- Two Double Bedrooms
- 12th Floor
- Large Balcony
- · Outstanding Views
- Two Bathrooms
- Furnished
- Deposit: £4,475.00 (estimate) and an initial holding deposit of 1 week's rent is payable to reserve
- Council Tax: Band F