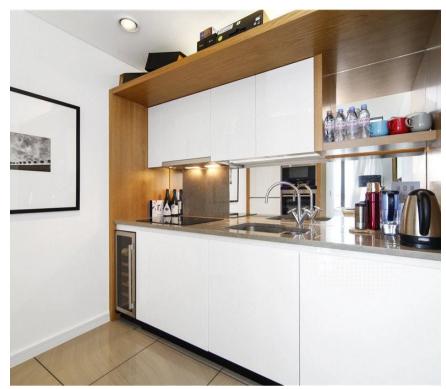

## **Description**

The apartment is set on the 12th floor of this popular development with 24hr concierge service close to Warren Street Station and The Regents Park.

The apartment has a reception room with floor to ceiling windows leading out onto the large balcony with amazing views across London, and an open-plan built-in kitchen. There is a principal bedroom which has an en-suite bathroom and built-in storage and a second double bedroom with a second shower room next to the bedroom. The apartment is offered furnished.