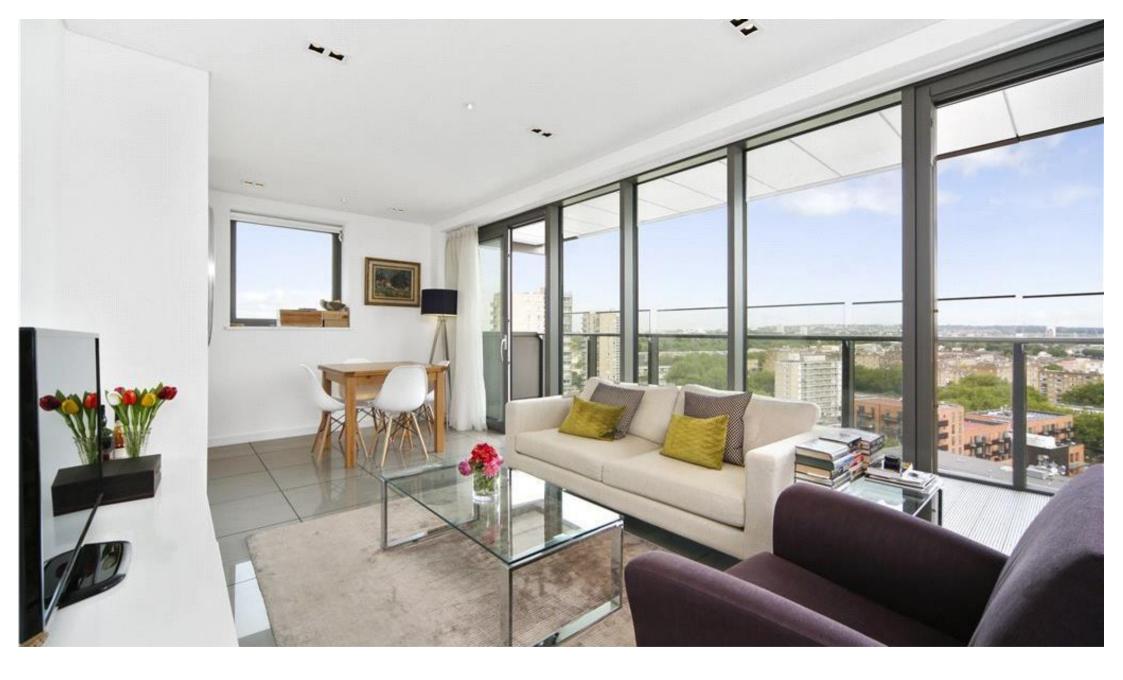

## **Description**

The apartment is set on the 12th floor of this popular development with 24hr concierge service close to Warren Street Station and The Regents Park.

The apartment has a reception room with floor to ceiling windows leading out onto the large balcony with amazing views across London, and an open-plan built-in kitchen. There is a principal bedroom which has an en-suite bathroom and built-in storage and a second double bedroom with a second shower room next to the bedroom. The apartment is offered furnished.

- Modern Apartment
- 24hr Concierge Service
- Two Double Bedrooms
- 12th Floor
- Large Balcony
- · Outstanding Views
- Two Bathrooms
- Furnished
- Deposit: £4,475.00 (estimate) and an initial holding deposit of 1 week's rent is payable to reserve
- Council Tax: Band F