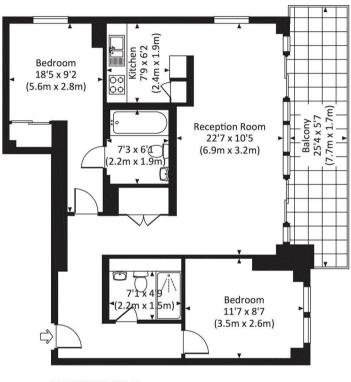

Approx. gross internal area 783 Sq Ft. / 72.7 Sq M.

FOURTEENTH FLOOR

All measurements have been made in accordance with RICS Code of Measuring Practice which are approximate only and only for illustrative purposes. For the avoidance of doubt, Dowling Iones Design shall not be liable for an