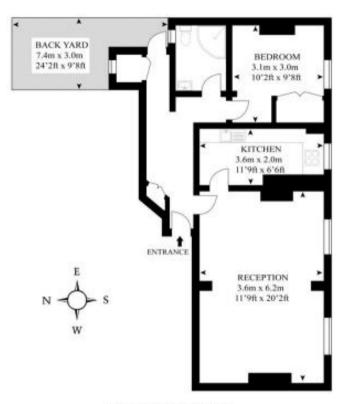

#### **OSSINGTON BUILDING**

APPROX GROSS INTERNAL, FLOOR AREA 559 SQ.FT (52 SQ.M.)

#### LOWER GROUND FLOOR

As Defined by RJCS - Code of Measuring Practice

The Floor - plans are for representation purposes only and should be used as such by any prospective client.