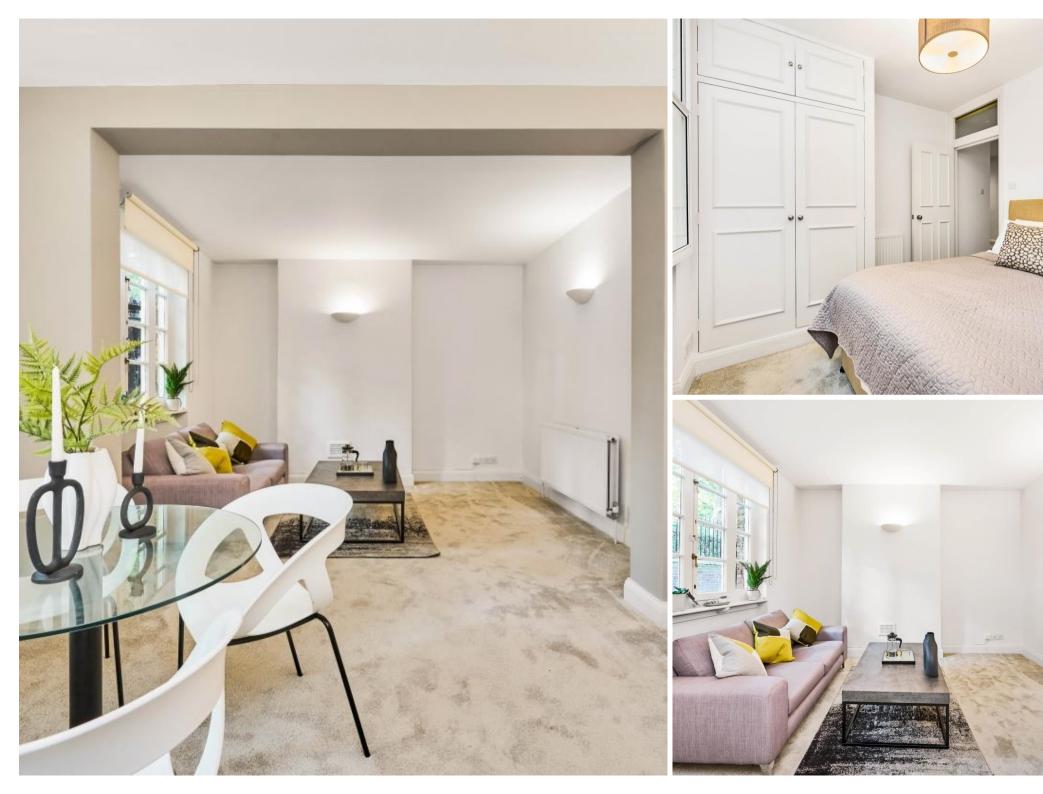

## **Description**

A beautifully presented one bedroom apartment with outside space in a great location, a stone's throw from Marylebone High Street.

This apartment features a large reception room with a separate kitchen, one bedroom, one shower room, and the rare benefit of a private patio.

Rent is payable on a monthly basis and you may be required to pay more than a month's rent in advance, depending on your circumstances. You will be required to pay a 1 week holding deposit following

- Double bedroom
- One family bathroom
- Reception room
- Lower ground floor
- Professional property management
- · Eligibility for local discounts in Marylebone Village
- Wifi included
- · Unfurnished/furnished by separate negotiation
- EPC: C
- Council tax: Band G