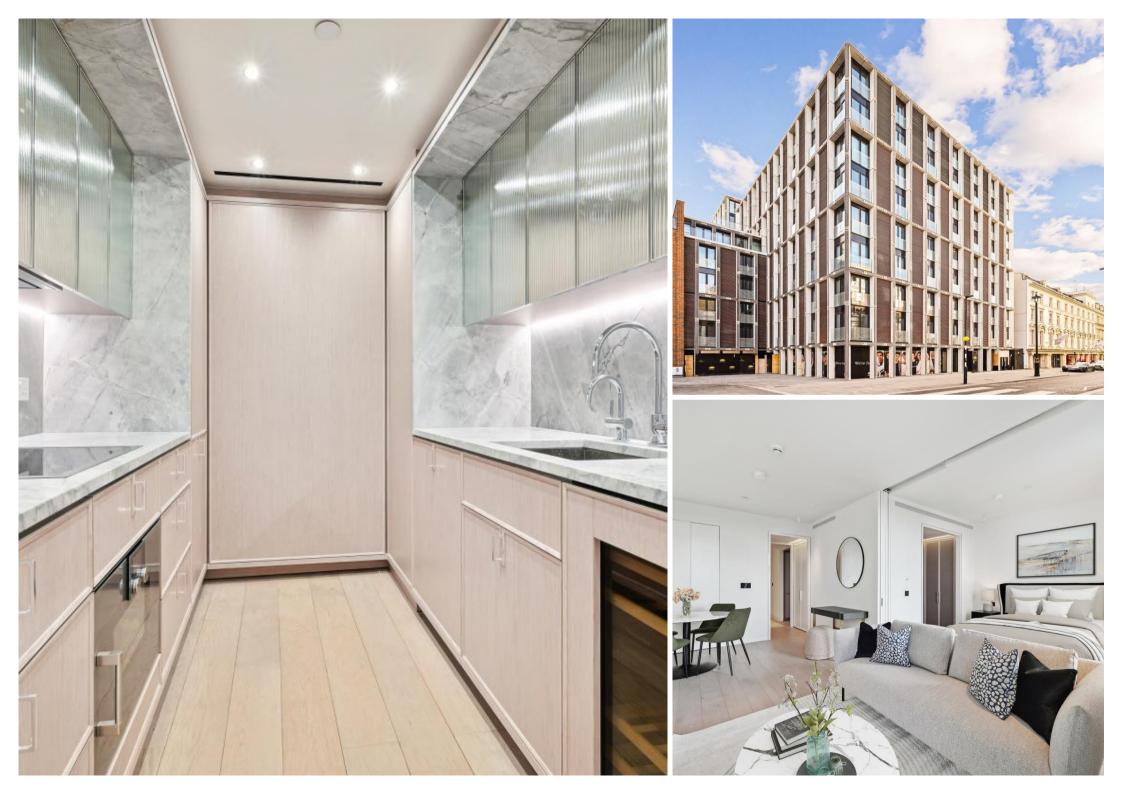

## Description

This stunning apartment is interior designed and finished to an exceptional standard.

The Residences at Mandarin Oriental are located on Hanover Square. These apartment blend the luxury, comfort and privacy of the your own home with the 5-star services of the Mandarin Oriental hotel.

Residents will have the use of the hotel facilities including 24hr concierge service, 25m heated swimming pool, sauna and steam room, Gym, Spa, residents lounge, house keeping, valet parking and a selection of bars and restaurants.