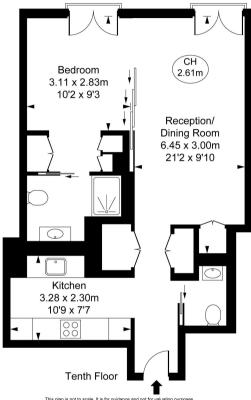

## Mandarin Oriental, Hanover Square, W1S

Approximate Gross Internal Area 51.82 sq m / 558 sq ft

(CH = Ceiling Heights)

This plan is not to scale. It is for guidance and not for valuation purposes.

All measurements and areas are approximate only, and have been prepared in accordance with the current edition of the RICS Code of Measuring Practice.