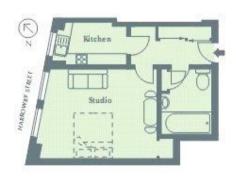

SEVENTH FLOOR

Approx. Gross Internal Area 97.84 sq m / 321 sq ft

Sudio 4.50 x 8.35 m 14'9" x 11" Kitchen 2.74 x 1.60 m 9" x 5"5"

Mayfair and Marylebone

St George Street, London W1S 2FQ +44 207 399 5550 mayfair@jll.com Urban living, your way.