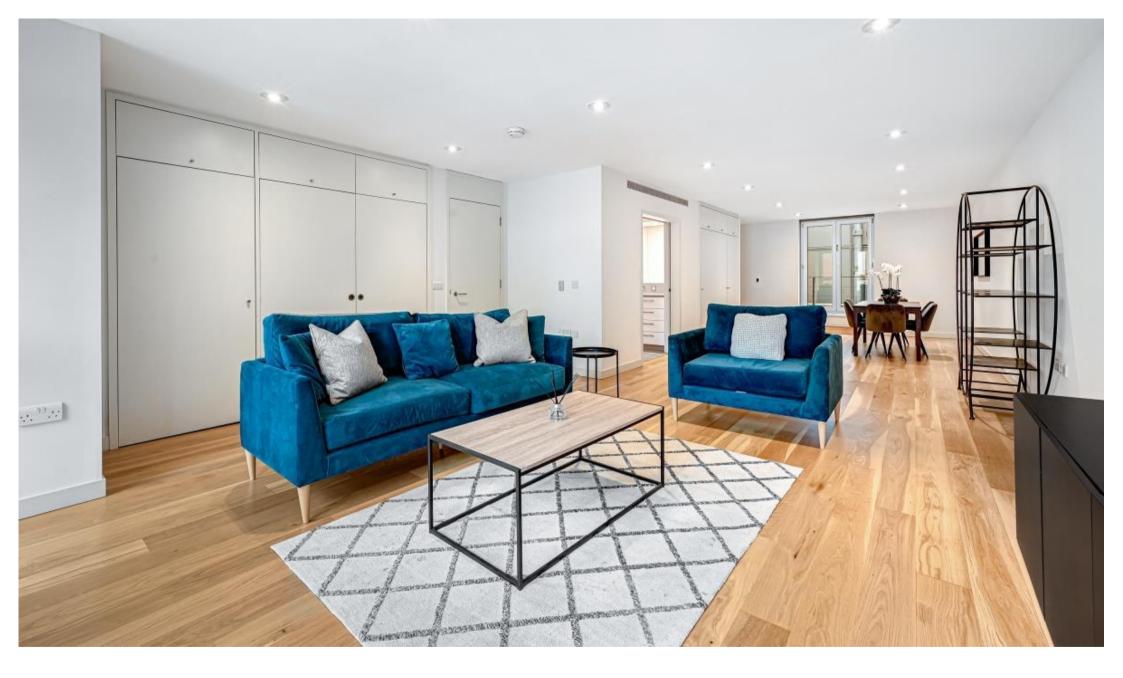

## Description

A spacious apartment with lift access located on a quiet street between Regent Street and Hanover Square.

The apartment has a spacious reception room with floor to ceiling windows and a dining area, there is a semi-open plan kitchen just off the dining area which can be closed off from the reception. The principal bedroom has built-in storage and an en-suite bathroom, there is a second double and a second bathroom. The apartment has a large private terrace, wooden flooring throughout and is offered furnished.

- Spacious Apartment
- Approx. 120sqm / 1,293sqft
- Private Terrace
- Lift Access
- Two Double Bedrooms
- Open-Plan Living
- Wooden Flooring
- Furnished
- Council Tax Band: H
- Deposit amount: £7,950 (estimate) and an initial holding deposit of 1 week's rent is payable to res