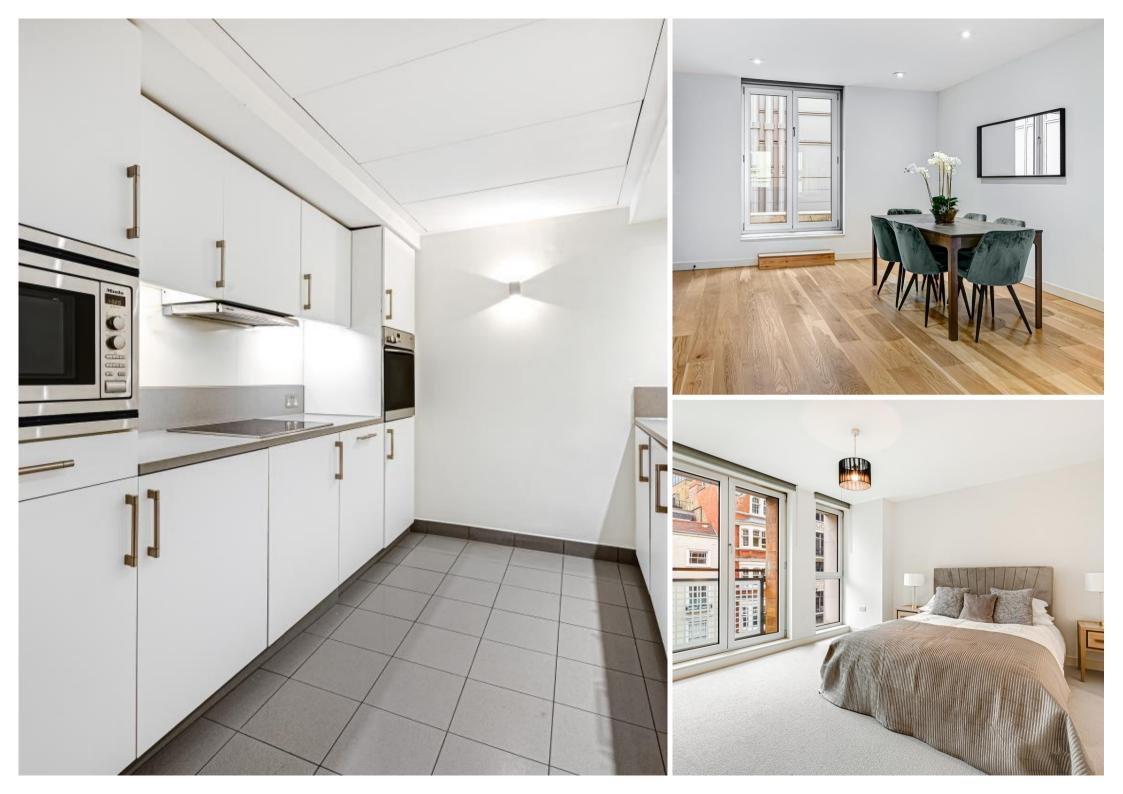

## Description

A spacious apartment with lift access located on a quiet street between Regent Street and Hanover Square.

The apartment has a spacious reception room with floor to ceiling windows and a dining area, there is a semi-open plan kitchen just off the dining area which can be closed off from the reception. The principal bedroom has built-in storage and an en-suite bathroom, there is a second double and a second bathroom. The apartment has a large private terrace, wooden flooring throughout and is offered furnished.

- Spacious Apartment
- Approx. 120sqm / 1,293sqft
- Private Terrace
- Lift Access
- Two Double Bedrooms
- Open-Plan Living
- Wooden Flooring
- Furnished
- Council Tax Band: H
- Deposit amount: £7,950 (estimate) and an initial holding deposit of 1 week's rent is payable to res