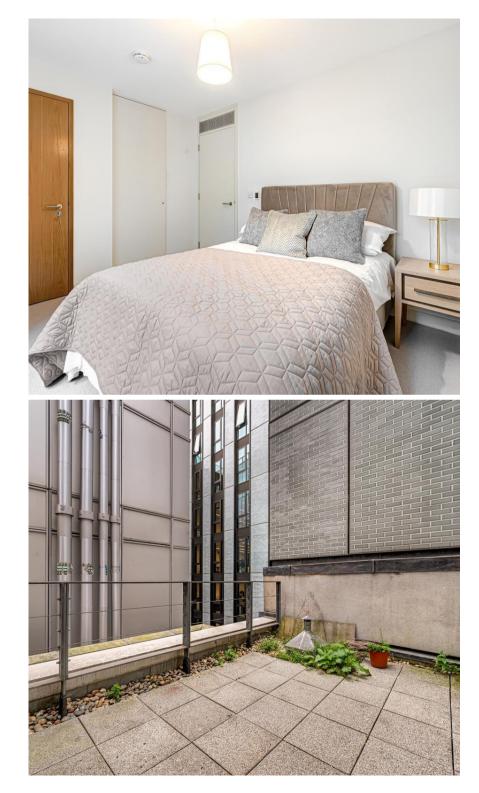

## Description

A spacious apartment with lift access located on a quiet street between Regent Street and Hanover Square.

The apartment has a spacious reception room with floor to ceiling windows and a dining area, there is a semi-open plan kitchen just off the dining area which can be closed off from the reception. The principal bedroom has built-in storage and an en-suite bathroom, there is a second double and a second bathroom. The apartment has a large private terrace, wooden flooring throughout and is offered furnished.

- Spacious Apartment
- Approx. 120sqm / 1,293sqft
- Private Terrace
- Lift Access
- Two Double Bedrooms
- Open-Plan Living
- Wooden Flooring
- Furnished
- Council Tax Band: H
- Deposit amount: £7,950 (estimate) and an initial holding deposit of 1 week's rent is payable to res