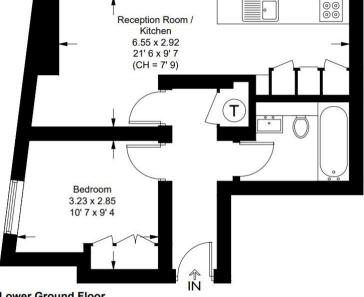

## Floorplan

Approximate Gross Internal Area = 397 sq ft / 36.9 sq m

**N** 

Reception Room /

Lower Ground Floor

This plan is not to scale and must be used as layout guidance only. All measurements and areas are approximate and should not be relied upon to provide accurate information. This plan must not be relied upon when making property valuations, design considerations or any other such relevant decisions. We accept no responsibility or liability (whether in contract, tot or or hotenvise) in reliation to any loss whatsoever arising from or in n connection with any use of this plan or the adequacy, accuracy or completeness of it or any information within it.