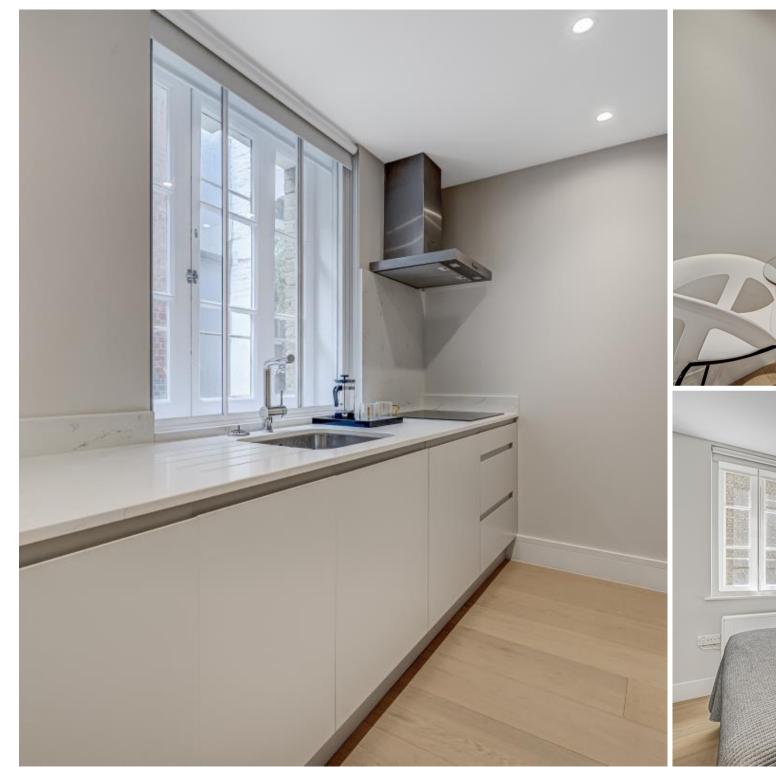

## Description

Lovely 1 bedroom flat in the heart of Marylebone. The property consist of 1 reception room, separate kitchen, 1 bedroom and 1 bathroom. The flat is within walking distance from Paddington Street Gardens and you also can benefit from the variety of shops and restaurants in Marylebone.

- 1 Reception room
- Separate kitchen
- 1 Double bedroom
- 1 Bathroom
- Lower Ground Floor
- Unfurnished or Furnished via separate negotiation
- Professional property management
- Eligibility for local discounts in Marylebone Village
- Wifi included
- Approx. 397 sq ft ( 36.9 sq m)