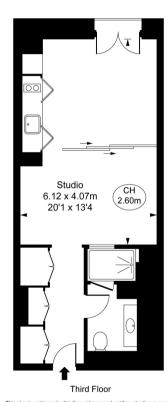

Mandarin Oriental, Hanover Square, W1S Approximate Gross Internal Area 36.24 sq m / 390 sq ft

(CH = Ceiling Heights)

This plan is not to scale. It is for guidance and not for valuation purposes.

All measurements and areas are approximate only, and have been prepared in accordance with the current edition of the RICS Code of Measuring Practice.