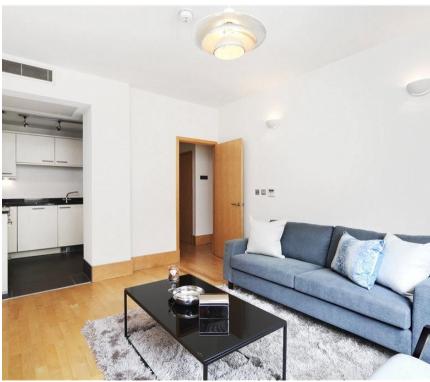

## **Description**

A spacious and well-presented second floor flat in this well-maintained building just north of Oxford Street. The property comprises a spacious reception room with a fully fitted open-plan kitchen, a double bedroom with built-in storage and a bathroom with a bath and overhead shower.

The property is furnished and has wooden flooring, and double glazing throughout.

Rent is payable on a monthly basis and you may be required to pay more than a month's rent in advance, depending on your circumstances. You will be required to pay a 1 week holding deposit following a successful offer. Utility bills, council tax, telephone line and broadband are not included in the rent. As well as paying the rent, you may also be required to make some additional permitted payments. If your tenancy does not qualify as an AST, additional fees may apply. Please visit jll.co.uk/fees for details of fees which may be payable when renting a property.

- Spacious Apartment
- Open-Plan Kitchen
- Furnished
- Wooden Flooring
- Double Glazing
- Professionally Managed
- · Close to Oxford Street
- Short Walk to Marylebone High Street
- Council tax: Band F
- Deposit amount: £3,325.00 (estimate) and an initial holding deposit of 1 week's rent is payable to