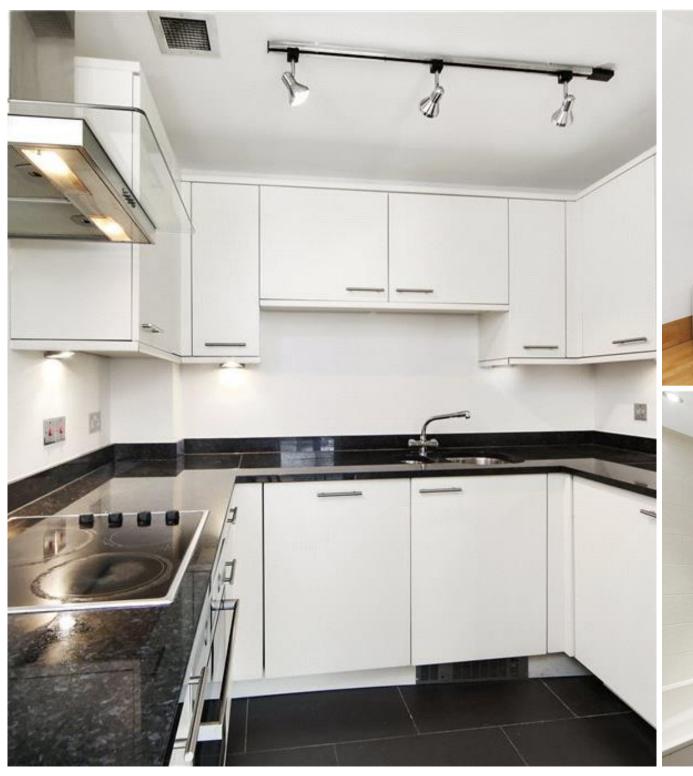

## **Description**

A spacious and well-presented second floor flat in this well-maintained building just north of Oxford Street. The property comprises a spacious reception room with a fully fitted open-plan kitchen, a double bedroom with built-in storage and a bathroom with a bath and overhead shower.

- Spacious Apartment
- Open-Plan Kitchen
- Furnished
- Wooden Flooring
- Double Glazing
- Professionally Managed
- · Close to Oxford Street
- Short Walk to Marylebone High Street
- Council tax: Band F
- Deposit amount: £3,325.00 (estimate) and an initial holding deposit of 1 week's rent is payable to