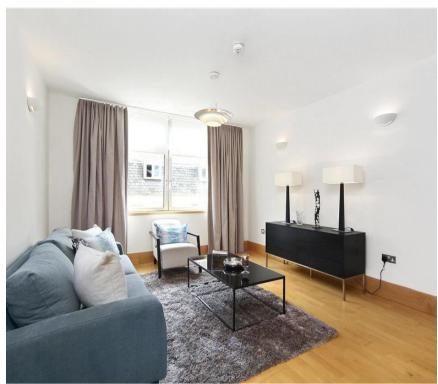

## **Description**

A spacious and well-presented second floor flat in this well-maintained building just north of Oxford Street. The property comprises a spacious reception room with a fully fitted open-plan kitchen, a double bedroom with built-in storage and a bathroom with a bath and overhead shower.

The property is furnished and has wooden flooring, and double glazing throughout.

Rent is payable on a monthly basis and you may be required to pay more than a month's rent in advance, depending on your circumstances. You will be required to pay a 1 week holding deposit following a successful offer. Utility bills, council tax, telephone line and broadband are not included in the rent. As well as paying the rent, you may also be required to make some additional permitted payments. If your tenancy does not qualify as an AST, additional fees may apply. Please visit jll.co.uk/fees for details of fees which may be payable when renting a property.

- Spacious Apartment
- Open-Plan Kitchen
- Furnished
- Wooden Flooring
- Double Glazing
- Professionally Managed
- · Close to Oxford Street
- Short Walk to Marylebone High Street
- Council tax: Band F
- Deposit amount: £3,325.00 (estimate) and an initial holding deposit of 1 week's rent is payable to