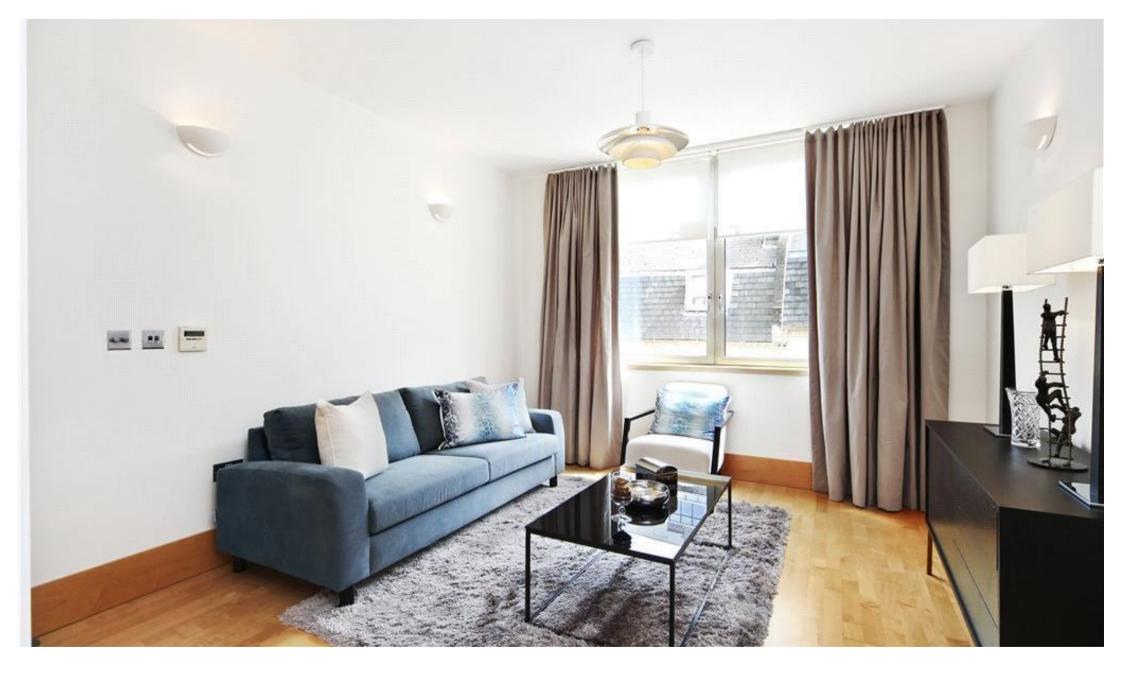

## **Description**

A spacious and well-presented second floor flat in this well-maintained building just north of Oxford Street. The property comprises a spacious reception room with a fully fitted open-plan kitchen, a double bedroom with built-in storage and a bathroom with a bath and overhead shower.

The property is furnished and has wooden flooring, and double glazing throughout.

Rent is payable on a monthly basis and you may be required to pay more than a month's rent in advance, depending on your circumstances. You will be required to pay a 1 week holding deposit following a successful offer. Utility bills, council tax, telephone line and broadband are not included in the rent. As well as paying the rent, you may also be required to make some additional permitted payments. If your tenancy does not qualify as an AST, additional fees may apply. Please visit jll.co.uk/fees for details of fees which may be payable when renting a property.

- Spacious Apartment
- Open-Plan Kitchen
- Furnished
- Wooden Flooring
- Double Glazing
- Professionally Managed
- · Close to Oxford Street
- Short Walk to Marylebone High Street
- Council tax: Band F
- Deposit amount: £3,325.00 (estimate) and an initial holding deposit of 1 week's rent is payable to