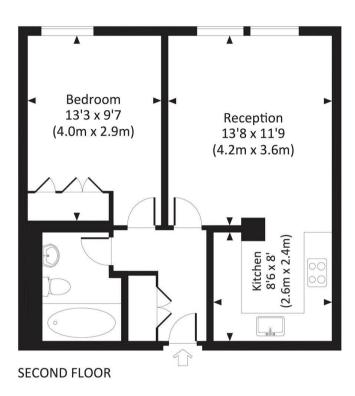

Approx. gross internal area 478 Sq.Ft. / 44.4 Sq.M.

All measurements have been made in accordance with RKS Code of Measuring Practice which a approximate only and only for illustrative purposes. For the avoidance of doubt, Dowling Jones Design sha been been approximate only and only for illustrative purposes. For the avoidance of doubt, Dowling Jones Design sha to the liable for any reliance on these measurements. © 2015 wavedworkplospers.com 202 7(5) 09 200.