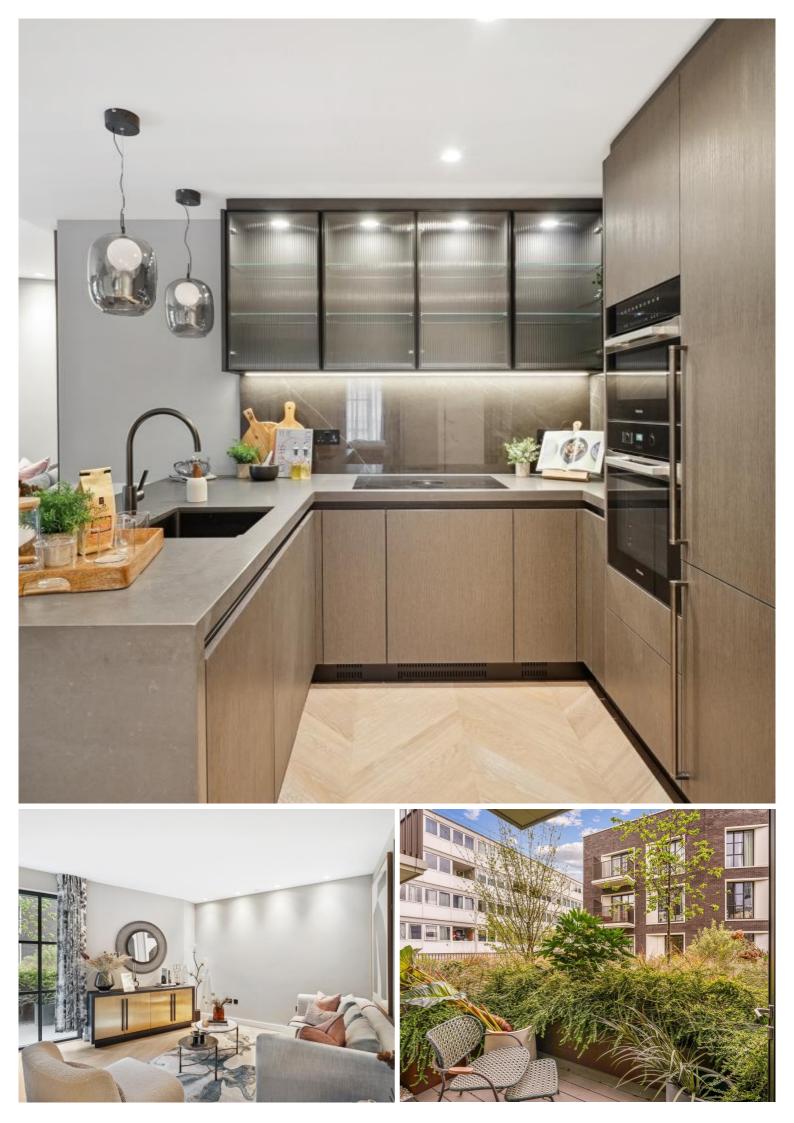

## Description

This apartment has been finished to the highest of specifications with a spacious open plan living space featuring a modern fully fitted kitchen, a spacious principal bedroom with and en-suite bathroom and built in wardrobes, a second double bedroom and an elegant bathroom suite with rainfall shower. The apartment further benefits from wooden flooring throughout, comfort cooling, underfloor heating, and a private balcony.

The development provides residents with the highest quality on site facilities, including a 24 hour concierge team, residents gym & wellness suite, residents lounge, business suite, private dining space and landscaped roof top providing a tranquil space to relax after a busy day.