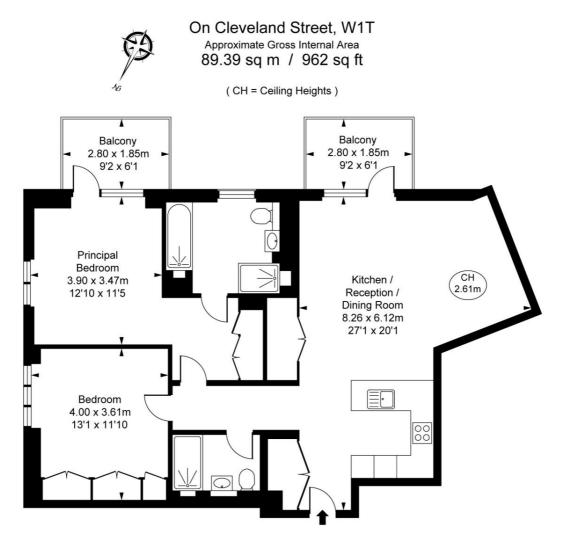

Floorplan 962 sq ft | 89 sq m

First Floor

This plan is not to scale. It is for guidance and not for valuation purposes. All measurements and areas are approximate only, and have been prepared in accordance with the current edition of the RICS Code of Measuring Practice. © Fulham Performance