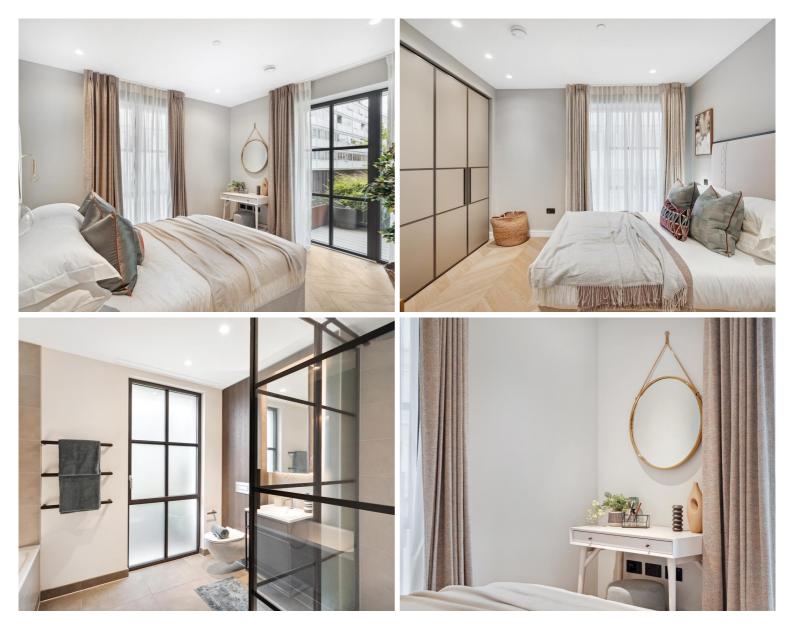

## Description

This apartment has been finished to the highest of specifications with a spacious open plan living space featuring a modern fully fitted kitchen, a spacious principal bedroom with and en-suite bathroom and built in wardrobes, a second double bedroom and an elegant bathroom suite with rainfall shower. The apartment further benefits from wooden flooring throughout, comfort cooling, underfloor heating, and a private balcony.