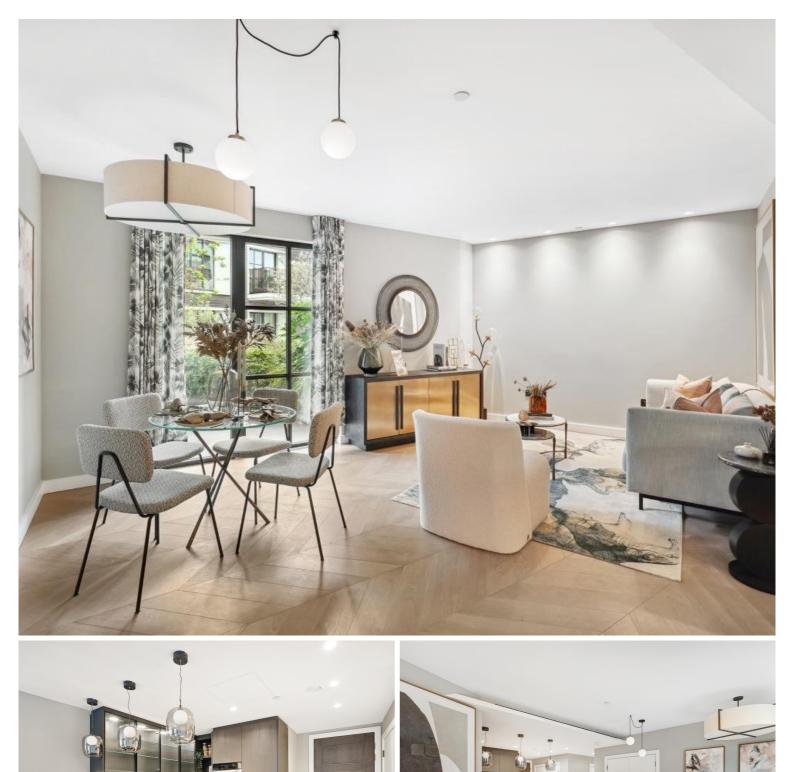

## Description

This apartment has been finished to the highest of specifications with a spacious open plan living space featuring a modern fully fitted kitchen, a spacious principal bedroom with and en-suite bathroom and built in wardrobes, a second double bedroom and an elegant bathroom suite with rainfall shower. The apartment further benefits from wooden flooring throughout, comfort cooling, underfloor heating, and a private balcony.

The development provides residents with the highest quality on site facilities, including a 24 hour concierge team, residents gym & wellness suite, residents lounge, business suite, private dining space and landscaped roof top providing a tranquil space to relax after a busy day.