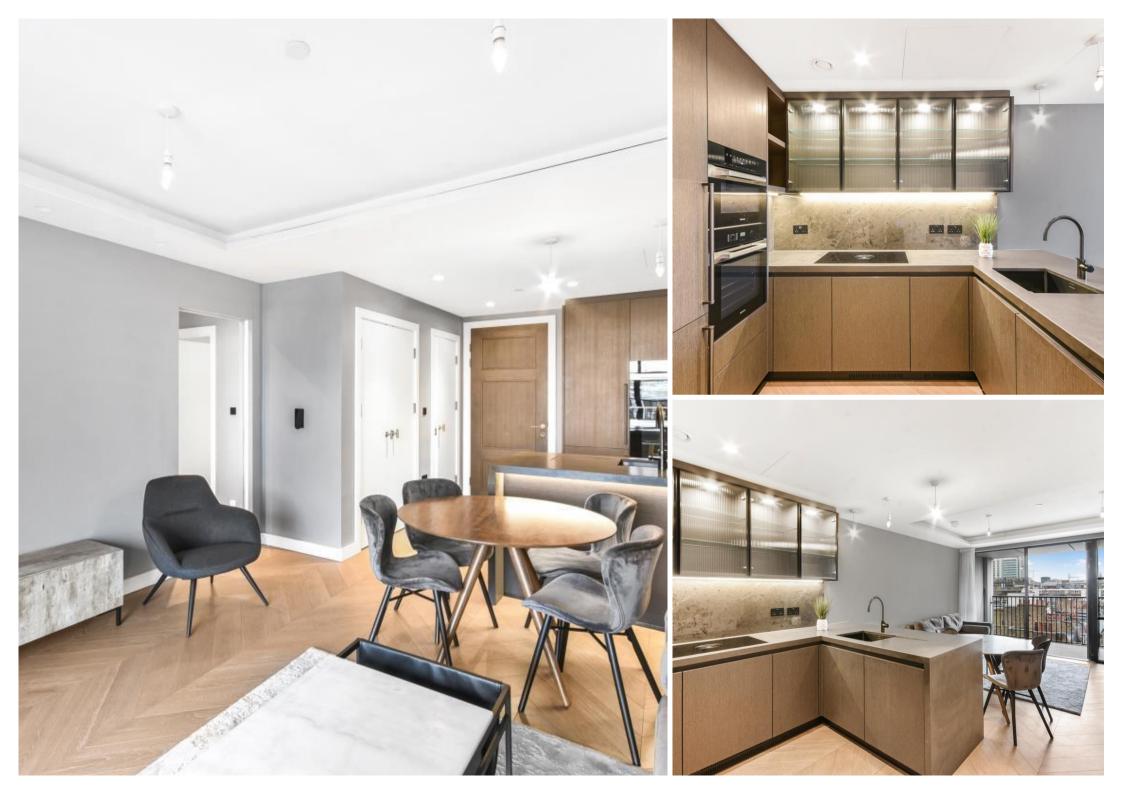

## Description

This one-bedroom apartment has been crafted to the highest of specifications with a spacious and open plan living space featuring an Italian designed Kitchen with integrated Miele appliances, a well-proportioned bedroom with built in wardrobes and elegant bathroom suite with rainfall shower. The apartment further benefits from engineered timber chevron flooring throughout, comfort cooling, underfloor heating, and a private balcony.

- Modern Apartment
- Luxury Development
- 24hr Concierge Service
- Open-Plan Living Space
- Private Balcony
- Wooden Flooring
- Furnished
- Residents Gym and Wellness Centre
- Deposit: £7,500.00 (estimate) and an initial holding deposit of 1 week's rent is payable to reserve
- Council Tax: Band E