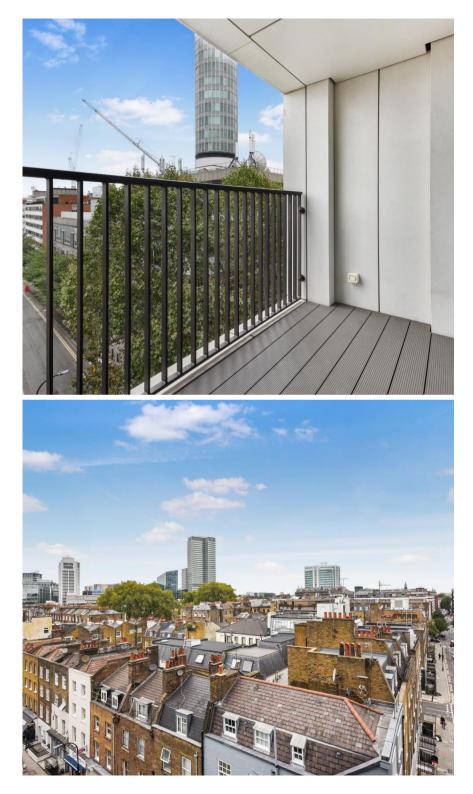

## Description

This one-bedroom apartment has been crafted to the highest of specifications with a spacious and open plan living space featuring an Italian designed Kitchen with integrated Miele appliances, a well-proportioned bedroom with built in wardrobes and elegant bathroom suite with rainfall shower. The apartment further benefits from engineered timber chevron flooring throughout, comfort cooling, underfloor heating, and a private balcony.

- Modern Apartment
- Luxury Development
- 24hr Concierge Service
- Open-Plan Living Space
- Private Balcony
- Wooden Flooring
- Furnished
- Residents Gym and Wellness Centre
- Deposit: £7,500.00 (estimate) and an initial holding deposit of 1 week's rent is payable to reserve
- Council Tax: Band E