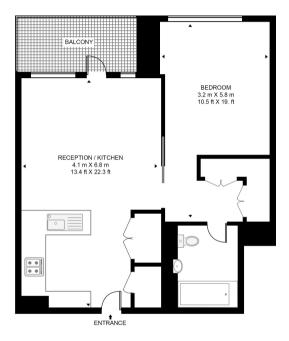

## Floorplan

540 sq ft | 50 sq m

CLEVELAND STREET APPROXIMATE GROSS INTERNAL FLOOR AREA 540 SQ.FT (50.2 SQ.M)

FIFTH FLOOR

Mayfair and Marylebone

St George Street, London W1S 2FQ +44 207 399 5550 mayfair@jll.com