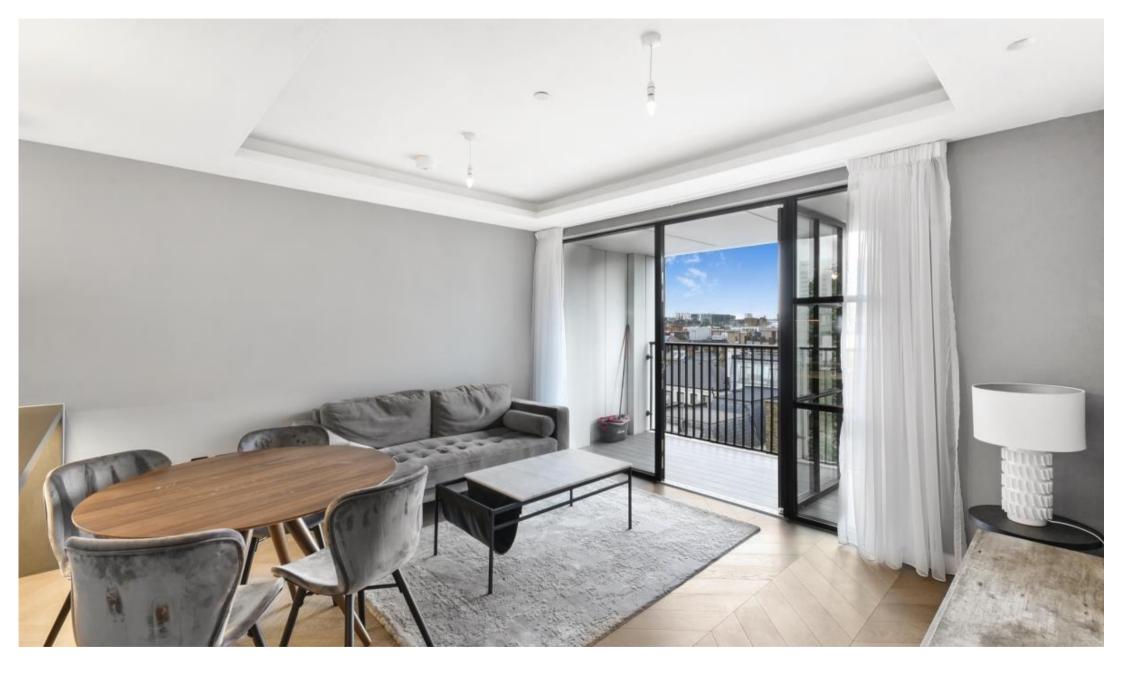

## Description

This one-bedroom apartment has been crafted to the highest of specifications with a spacious and open plan living space featuring an Italian designed Kitchen with integrated Miele appliances, a well-proportioned bedroom with built in wardrobes and elegant bathroom suite with rainfall shower. The apartment further benefits from engineered timber chevron flooring throughout, comfort cooling, underfloor heating, and a private balcony.

- Modern Apartment
- Luxury Development
- 24hr Concierge Service
- Open-Plan Living Space
- Private Balcony
- Wooden Flooring
- Furnished
- Residents Gym and Wellness Centre
- Deposit: £7,500.00 (estimate) and an initial holding deposit of 1 week's rent is payable to reserve
- Council Tax: Band E