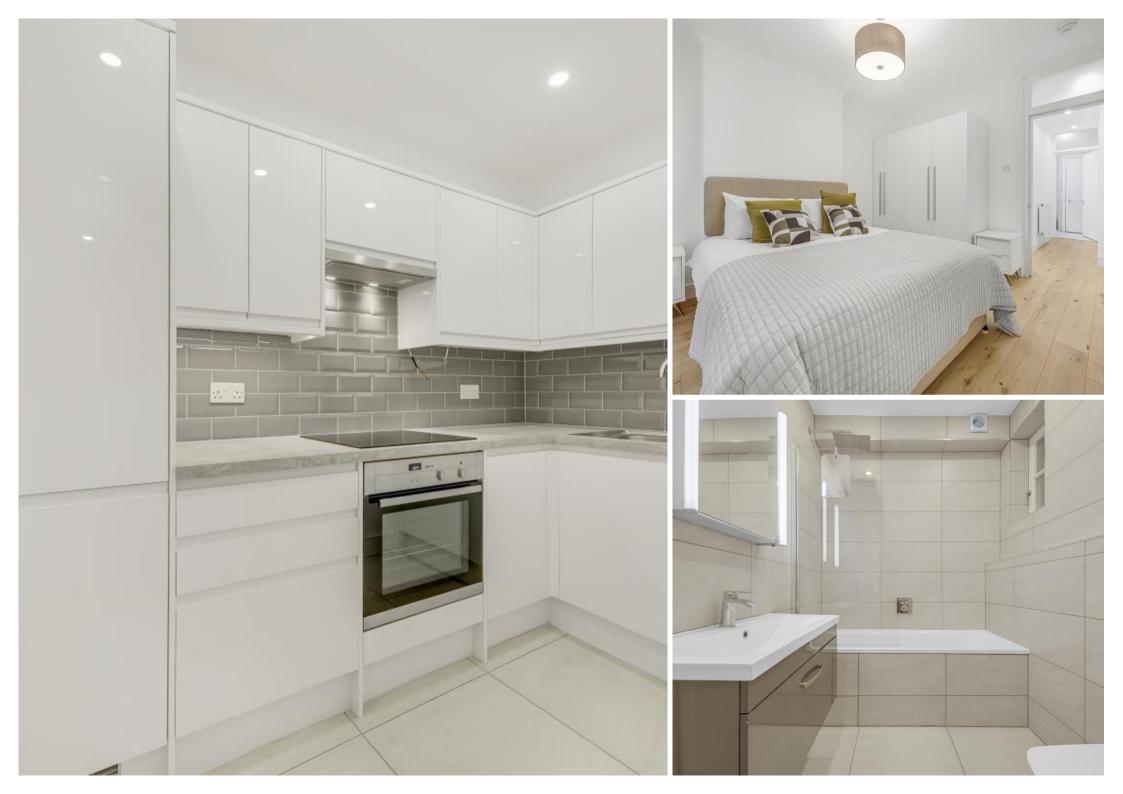

## **Description**

A perfectly situated apartment in the heart of Marylebone. With wooden floors throughout, it comprises great size reception room, one double bedroom, bathroom and separate fully fitted kitchen.

- One double bedroom
- Large reception room with dining area
- Bathroom
- Separate kitchen
- Terrace
- Professional property management
- Eligibility for local discounts in Marylebone Village
- Wifi included
- Lower ground floor
- Unfurnished or furnished via separate negotiation