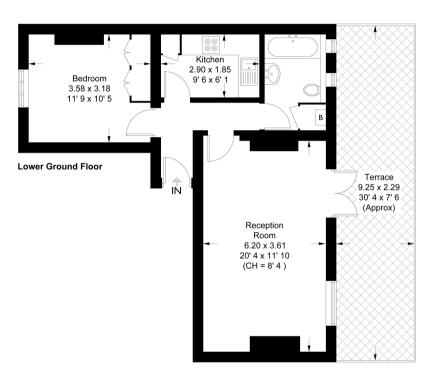

## **Charles Fowler House**

Approximate Gross Internal Area = 555 sq ft / 51.6 sq m

This plan is not to scale and must be used as layout guidance only. All measurements and areas are approximate and should not be relied upon to provide accurate information. This plan must not be relied upon when making property valuations, design considerations or any other such relevant decisions. We accept no responsibility or liability (whether in contract, tort or otherwise) in relation to any loss whatsoever arising from or in connection with any use of this plan or the adequacy, accuracy or completeness of it or any information within it.