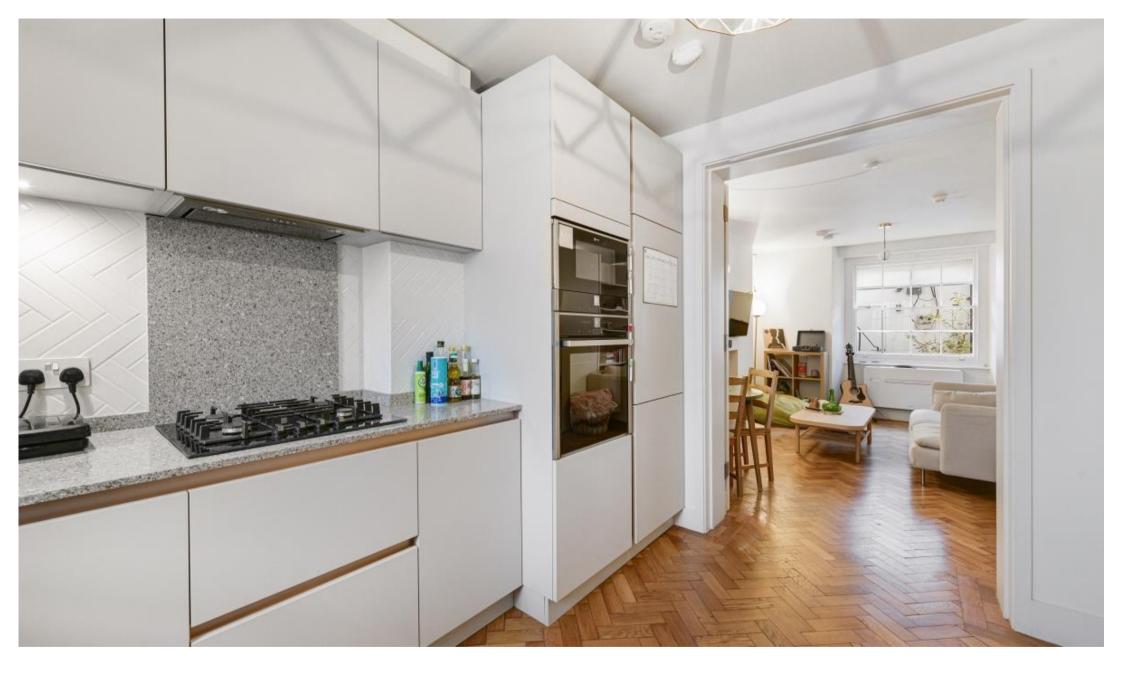

## **Description**

A spacious interior designed lower ground floor apartment located in the heart of Marylebone and just a short walk to Marylebone High Street.

The apartment has been interior designed throughout with a spacious reception room leading through the fully integrated kitchen which looks over the private terrace to the rear. The double bedroom is to the rear of the apartment with access to the private terrace. There is also a large walk-in wardrobe offering plenty of storage space, a beautiful feature bathroom built into the vault under the street and a separate guest WC.

The apartment is offered furnished, has wooden flooring throughout and air-conditioning.

Upper Montagu Street is in the heart of Marylebone and just a short walk to Marylebone High Street which offers a fantastic selection of shops, cafes, restaurants and pubs. It also has excellent transport links from Baker Street, Marylebone, Marble Arch and Bond Street Stations.

- Beautiful Apartment
- Approx. 65sqm / 700sqft
- Air-Conditioning
- Private Terrace
- Wooden Flooring
- Furnished
- Walk-in Wardrobe
- Central Marylebone
- Council Tax Band: E
- Deposit amount: £3,950 (estimate) and an initial holding deposit of 1 week's rent is payable to res