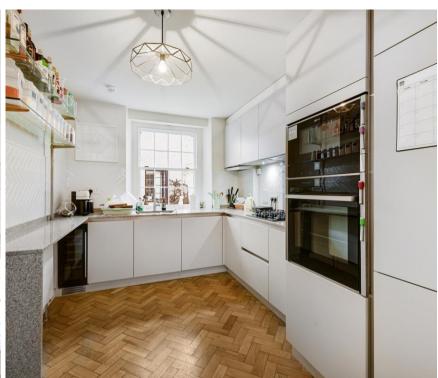

## **Description**

A spacious interior designed lower ground floor apartment located in the heart of Marylebone and just a short walk to Marylebone High Street.

The apartment has been interior designed throughout with a spacious reception room leading through the fully integrated kitchen which looks over the private terrace to the rear. The double bedroom is to the rear of the apartment with access to the private terrace. There is also a large walk-in wardrobe offering plenty of storage space, a beautiful feature bathroom built into the vault under the street and a separate guest WC.

The apartment is offered furnished, has wooden flooring throughout and air-conditioning.

Upper Montagu Street is in the heart of Marylebone and just a short walk to Marylebone High Street which offers a fantastic selection of shops, cafes, restaurants and pubs. It also has excellent transport links from Baker Street, Marylebone, Marble Arch and Bond Street Stations.

- Beautiful Apartment
- Approx. 65sqm / 700sqft
- Air-Conditioning
- Private Terrace
- Wooden Flooring
- Furnished
- Walk-in Wardrobe
- Central Marylebone
- Council Tax Band: E
- Deposit amount: £3,950 (estimate) and an initial holding deposit of 1 week's rent is payable to res