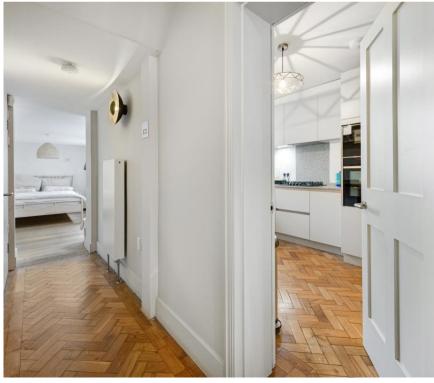

## **Description**

A spacious interior designed lower ground floor apartment located in the heart of Marylebone and just a short walk to Marylebone High Street.

The apartment has been interior designed throughout with a spacious reception room leading through the fully integrated kitchen which looks over the private terrace to the rear. The double bedroom is to the rear of the apartment with access to the private terrace. There is also a large walk-in wardrobe offering plenty of storage space, a beautiful feature bathroom built into the vault under the street and a separate guest WC.

The apartment is offered furnished, has wooden flooring throughout and air-conditioning.

Upper Montagu Street is in the heart of Marylebone and just a short walk to Marylebone High Street which offers a fantastic selection of shops, cafes, restaurants and pubs. It also has excellent transport links from Baker Street, Marylebone, Marble Arch and Bond Street Stations.