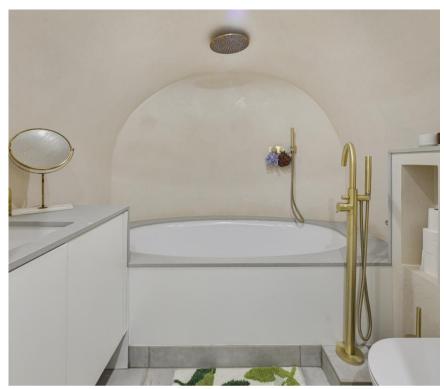

## **Description**

A spacious interior designed lower ground floor apartment located in the heart of Marylebone and just a short walk to Marylebone High Street.

The apartment has been interior designed throughout with a spacious reception room leading through the fully integrated kitchen which looks over the private terrace to the rear. The double bedroom is to the rear of the apartment with access to the private terrace. There is also a large walk-in wardrobe offering plenty of storage space, a beautiful feature bathroom built into the vault under the street and a separate guest WC.