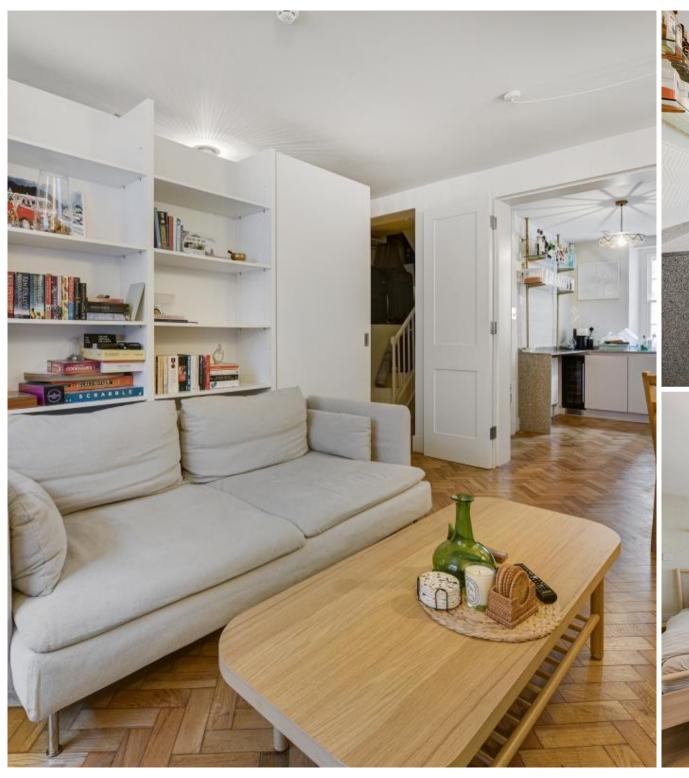

## **Description**

A spacious interior designed lower ground floor apartment located in the heart of Marylebone and just a short walk to Marylebone High Street.

The apartment has been interior designed throughout with a spacious reception room leading through the fully integrated kitchen which looks over the private terrace to the rear. The double bedroom is to the rear of the apartment with access to the private terrace. There is also a large walk-in wardrobe offering plenty of storage space, a beautiful feature bathroom built into the vault under the street and a separate guest WC.

The apartment is offered furnished, has wooden flooring throughout and air-conditioning.

Upper Montagu Street is in the heart of Marylebone and just a short walk to Marylebone High Street which offers a fantastic selection of shops, cafes, restaurants and pubs. It also has excellent transport links from Baker Street, Marylebone, Marble Arch and Bond Street Stations.