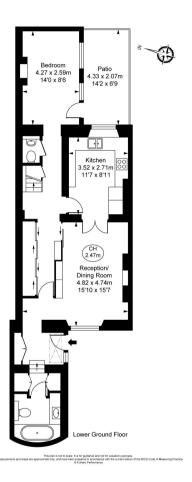

Upper Montagu Street W1H
Approximate Gross Internal Area
64.92 sq m / 699 sq ft
(CH = Ceiling Heights)

Mayfair and Marylebone

St George Street, London W1S 2FQ +44 207 399 5550 mayfair@jll.com Urban living, your way.