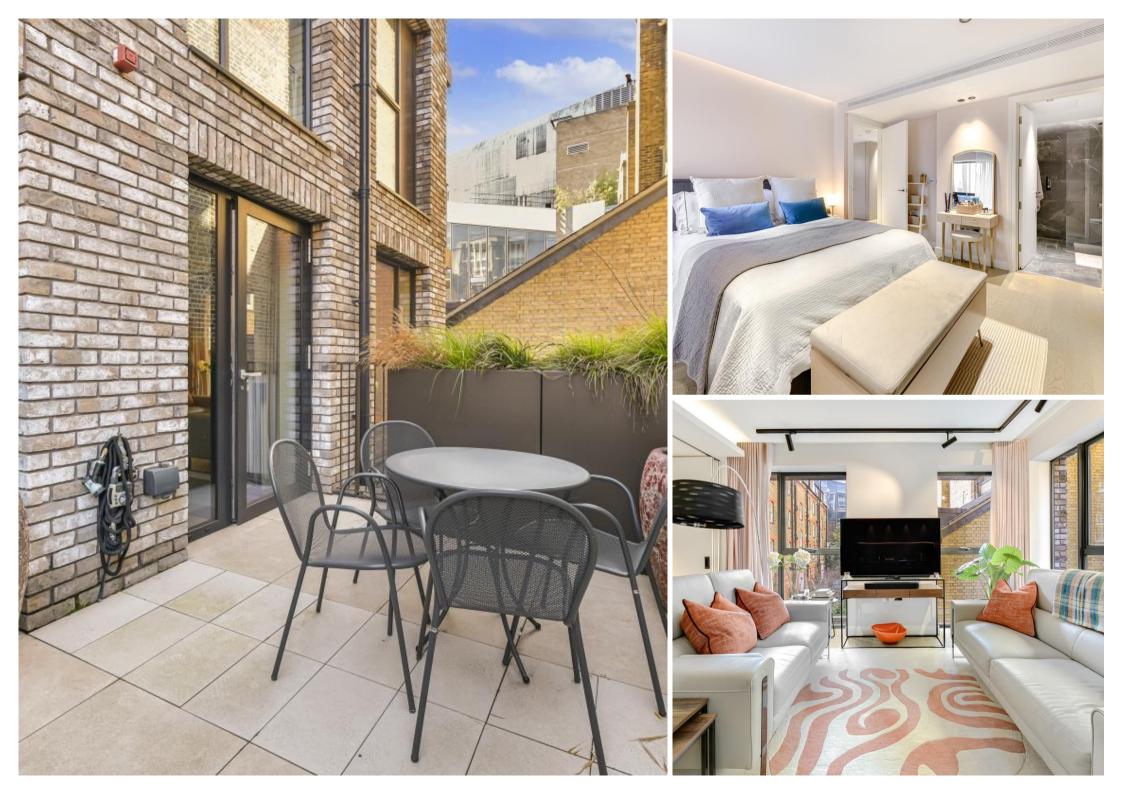

## **Description**

A bright and spacious apartment is situated on the 1st floor. The spacious reception room has an open plan, fully fitted kitchen and dining area which leads out to the private terrace, perfect for relaxation and al fresco dining. The principal bedroom is equipped with ample built-in storage and complemented by an ensuite featuring a walk-in shower. A second bedroom, ideal for use as a guest room or study, is designed with a concertina wall that can be opened into the reception room, creating an expansive open space. The property is further enhanced by a family bathroom, which is fitted with a bath and overhead shower

The apartment is furnished beautifully, has wooden flooring throughout, underfloor heating and a separate utility cupboard.

Chapter House is conveniently located for the excellent shops, restaurants and transport facilities of Covent Garden as well as Covent Garden and Holborn underground stations which are just a short walk away.

- Modern Apartment
- Daytime Concierge
- Private Terrace
- Approx. 74sqm / 800sqft
- Two Bedrooms
- Two Bathrooms
- Furnished
- Wooden Flooring
- Council Tax Band: G
- Deposit amount: £7,500 (estimate) and an initial holding deposit of 1 week's rent is payable to res