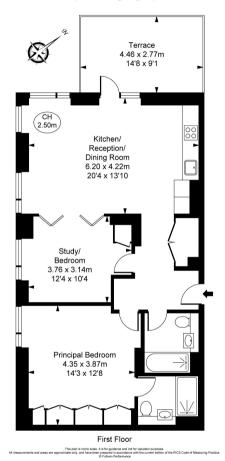

## **Description**

A bright and spacious apartment is situated on the 1st floor. The spacious reception room has an open plan, fully fitted kitchen and dining area which leads out to the private terrace, perfect for relaxation and al fresco dining. The principal bedroom is equipped with ample built-in storage and complemented by an ensuite featuring a walk-in shower. A second bedroom, ideal for use as a guest room or study, is designed with a concertina wall that can be opened into the reception room, creating an expansive open space. The property is further enhanced by a family bathroom, which is fitted with a bath and overhead shower

Chapter House, WC2B
Approximate Gross Internal Area
74.35 sq m / 800 sq ft

(CH = Ceiling Heights)

Mayfair and Marylebone

St George Street, London W1S 2FQ +44 207 399 5550 mayfair@jll.com Urban living, your way.