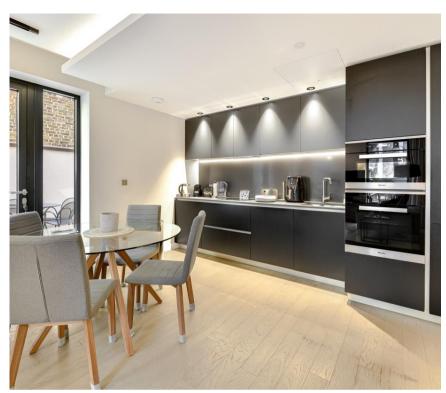

## **Description**

A bright and spacious apartment is situated on the 1st floor. The spacious reception room has an open plan, fully fitted kitchen and dining area which leads out to the private terrace, perfect for relaxation and al fresco dining. The principal bedroom is equipped with ample built-in storage and complemented by an ensuite featuring a walk-in shower. A second bedroom, ideal for use as a guest room or study, is designed with a concertina wall that can be opened into the reception room, creating an expansive open space. The property is further enhanced by a family bathroom, which is fitted with a bath and overhead shower

The apartment is furnished beautifully, has wooden flooring throughout, underfloor heating and a separate utility cupboard.

Chapter House is conveniently located for the excellent shops, restaurants and transport facilities of Covent Garden as well as Covent Garden and Holborn underground stations which are just a short walk away.