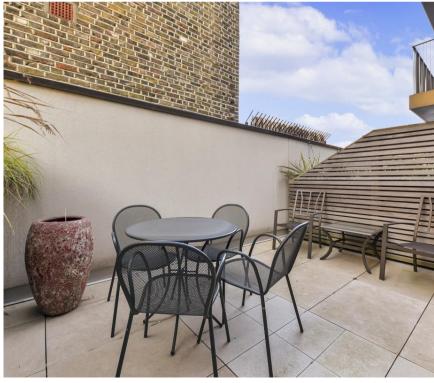

## **Description**

A bright and spacious apartment is situated on the 1st floor. The spacious reception room has an open plan, fully fitted kitchen and dining area which leads out to the private terrace, perfect for relaxation and al fresco dining. The principal bedroom is equipped with ample built-in storage and complemented by an ensuite featuring a walk-in shower. A second bedroom, ideal for use as a guest room or study, is designed with a concertina wall that can be opened into the reception room, creating an expansive open space. The property is further enhanced by a family bathroom, which is fitted with a bath and overhead shower

- Modern Apartment
- Daytime Concierge
- Private Terrace
- Approx. 74sqm / 800sqft
- Two Bedrooms
- Two Bathrooms
- Furnished
- Wooden Flooring
- Council Tax Band: G
- Deposit amount: £7,500 (estimate) and an initial holding deposit of 1 week's rent is payable to res