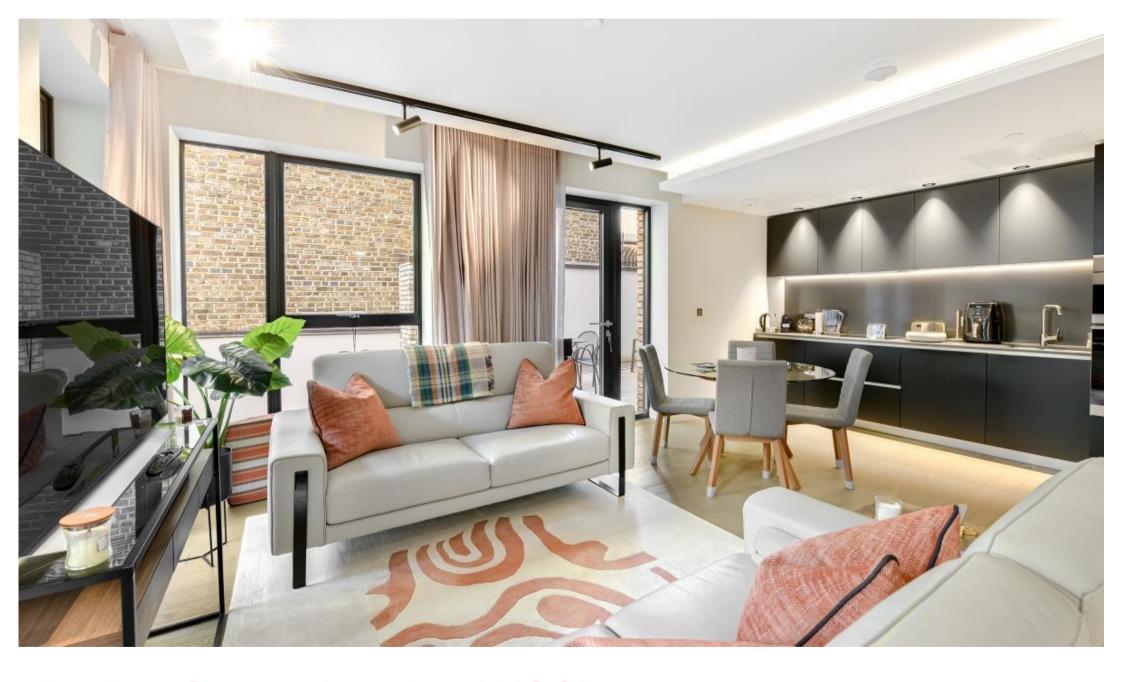

## **Description**

A bright and spacious apartment is situated on the 1st floor. The spacious reception room has an open plan, fully fitted kitchen and dining area which leads out to the private terrace, perfect for relaxation and al fresco dining. The principal bedroom is equipped with ample built-in storage and complemented by an ensuite featuring a walk-in shower. A second bedroom, ideal for use as a guest room or study, is designed with a concertina wall that can be opened into the reception room, creating an expansive open space. The property is further enhanced by a family bathroom, which is fitted with a bath and overhead shower

The apartment is furnished beautifully, has wooden flooring throughout, underfloor heating and a separate utility cupboard.

Chapter House is conveniently located for the excellent shops, restaurants and transport facilities of Covent Garden as well as Covent Garden and Holborn underground stations which are just a short walk away.

- Modern Apartment
- Daytime Concierge
- Private Terrace
- Approx. 74sqm / 800sqft
- Two Bedrooms
- Two Bathrooms
- Furnished
- Wooden Flooring
- Council Tax Band: G
- Deposit amount: £7,500 (estimate) and an initial holding deposit of 1 week's rent is payable to res