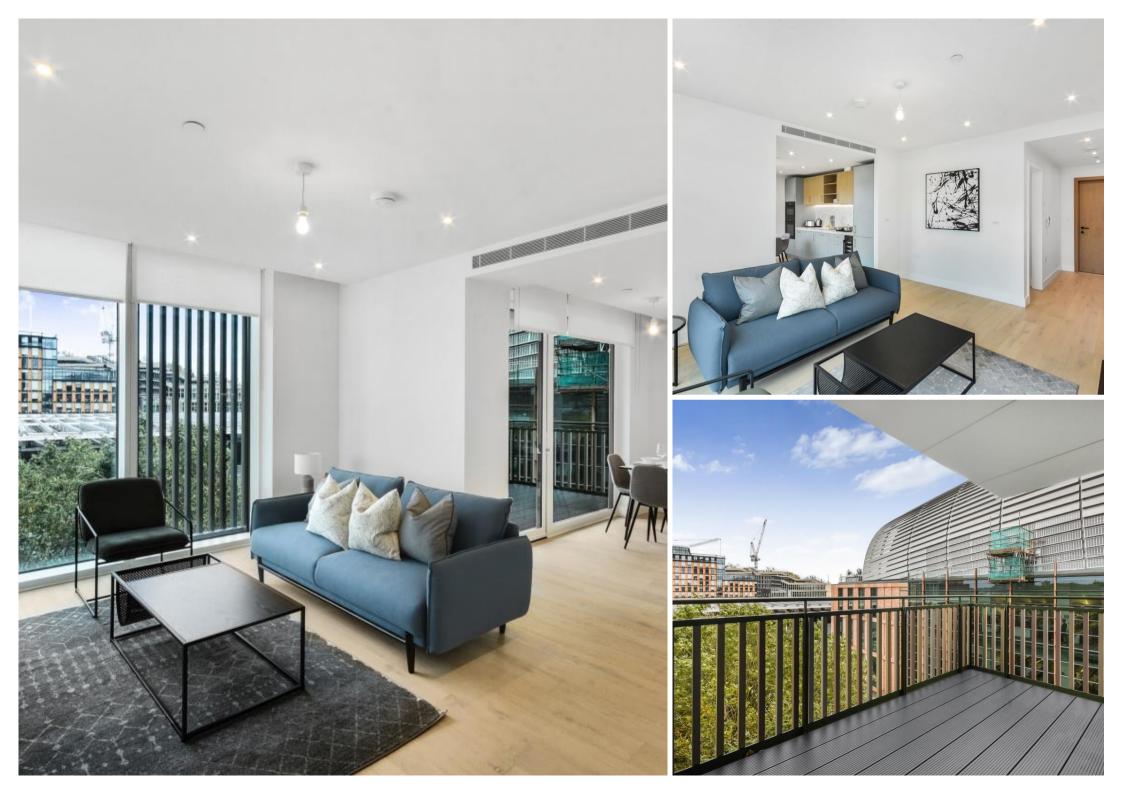

## Description

The apartment is finished to a high standard and compromises and open plan living space, with a stylish and fully integrated kitchen, living area with floor to ceiling windows, a spacious bedroom with fitted wardrobes and a family bathroom suite with bath and overhead rainfall shower. Each apartment has a private balcony, and the apartment is offered furnished.

- Modern Apartment
- 6th Floor
- Private Balcony
- Concierge Service
- Open-Plan Living
- Wooden Flooring
- Furnished
- Floor to Ceiling Windows
- Council tax: Band F
- Deposit amount: £3,975.00 (estimate) and an initial holding deposit of 1 week's rent is payable to