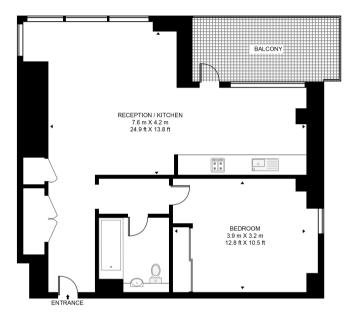

## Floorplan

675 sq ft 🛛 63 sq m

## GRAND CENTRAL APARTMENTS

APPROXIMATE GROSS INTERNAL FLOOR AREA 594 SQ.FT (55.2 SQ.M)

## SIXTH FLOOR

This floor plan has been defined by the RICS Code of Measurement. This floor plan and all others are for approximate representative purposes only and upon usage is agreed to as such by the client. WWW: hdvirtualart.com | TEL: 0203.974.1567 | EMAIL: info@hdvirtualart.com