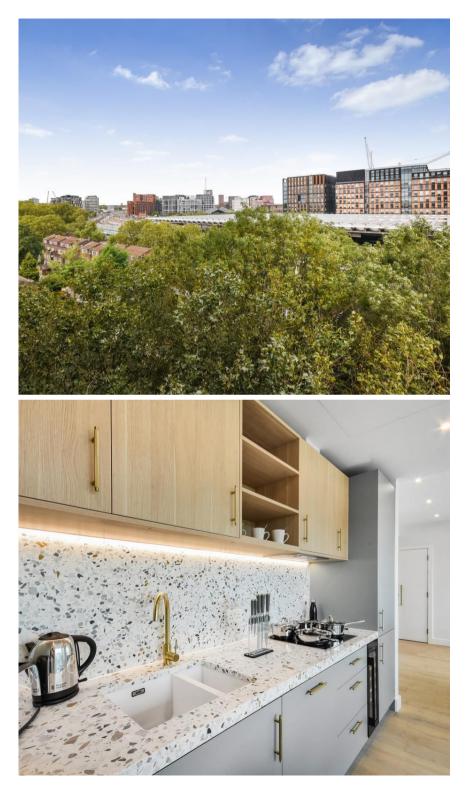

## Description

The apartment is finished to a high standard and compromises and open plan living space, with a stylish and fully integrated kitchen, living area with floor to ceiling windows, a spacious bedroom with fitted wardrobes and a family bathroom suite with bath and overhead rainfall shower. Each apartment has a private balcony, and the apartment is offered furnished.

- Modern Apartment
- 6th Floor
- Private Balcony
- Concierge Service
- Open-Plan Living
- Wooden Flooring
- Furnished
- Floor to Ceiling Windows
- Council tax: Band F
- Deposit amount: £3,975.00 (estimate) and an initial holding deposit of 1 week's rent is payable to