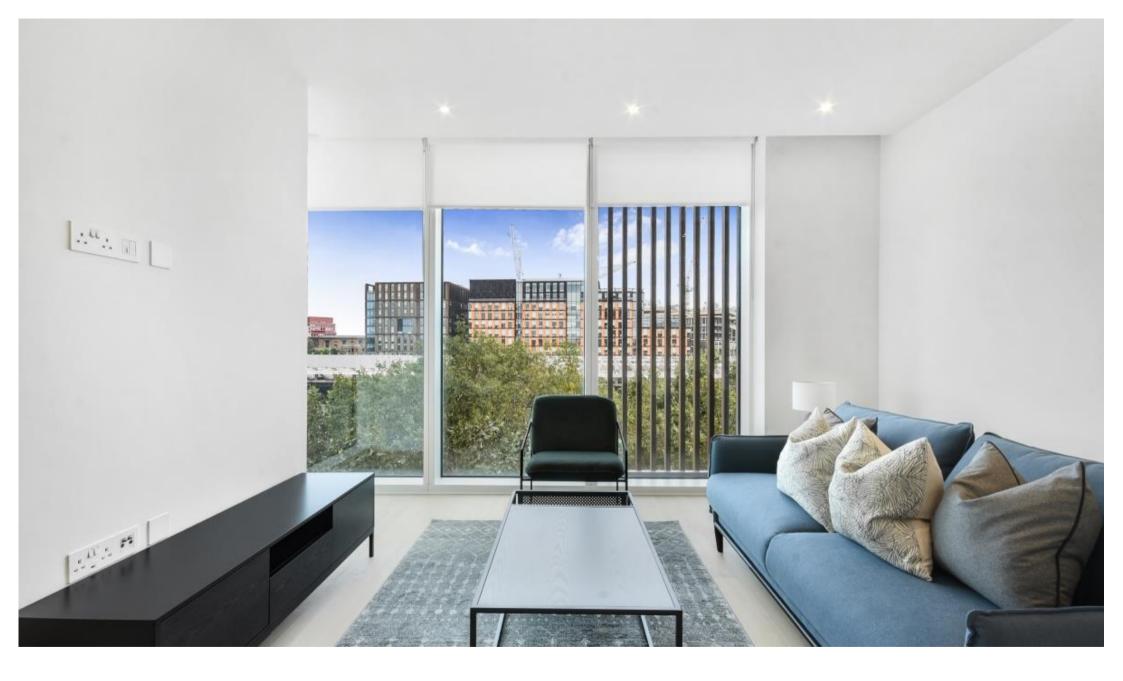

## Description

The apartment is finished to a high standard and compromises and open plan living space, with a stylish and fully integrated kitchen, living area with floor to ceiling windows, a spacious bedroom with fitted wardrobes and a family bathroom suite with bath and overhead rainfall shower. Each apartment has a private balcony, and the apartment is offered furnished.

- Modern Apartment
- 6th Floor
- Private Balcony
- Concierge Service
- Open-Plan Living
- Wooden Flooring
- Furnished
- Floor to Ceiling Windows
- Council tax: Band F
- Deposit amount: £3,975.00 (estimate) and an initial holding deposit of 1 week's rent is payable to