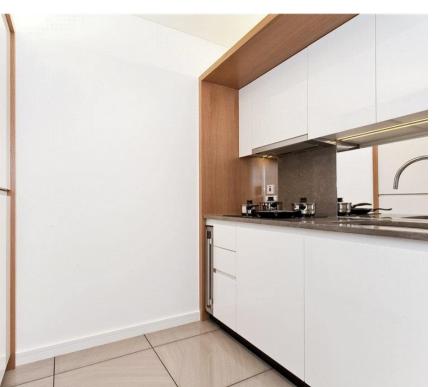

## **Description**

A stunning sixth floor apartment (with lift) in this modern development in Brock Street just a short walk to Warren Street station.

The property consists of master bedroom with en suite bathroom, second double bedroom, one shower room, reception room with dining area and a fully fitted, open plan kitchen. Further benefits include tiled flooring in the reception room, comfort cooling, a wonderful terrace, allocated parking by negotiation and 24 hour concierge service. The building is conveniently located moments from the transport amenities of Warren Street and the open spaces of Regent's Park.