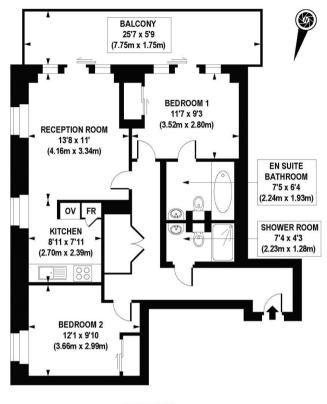

SIXTH FLOOR

APPROX. GROSS INTERNAL FLOOR AREA 674 sq. ft / 62.61 sq. m

COMPLIANT WITH RICS CODE OF MEASURING PRACTICE Floorplan is for illustrative purposes only and is not to scale. Every attempt has been made to ensure the accuracy of the floorplan shown, however all measurements, future, stillings and data shown are an approximate interpretation for illustrative purposes only. Labality for errors, omissions or mis-statement through negligence or otherwise is hereby excluded.