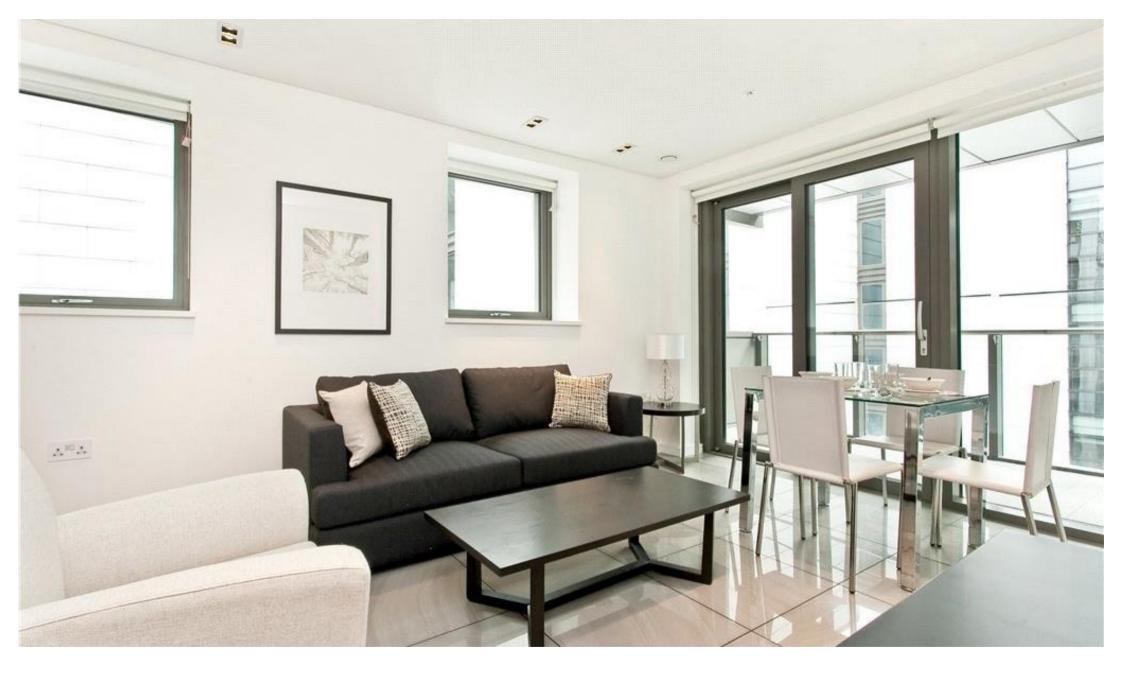

## **Description**

A stunning sixth floor apartment (with lift) in this modern development in Brock Street just a short walk to Warren Street station.

The property consists of master bedroom with en suite bathroom, second double bedroom, one shower room, reception room with dining area and a fully fitted, open plan kitchen. Further benefits include tiled flooring in the reception room, comfort cooling, a wonderful terrace, allocated parking by negotiation and 24 hour concierge service. The building is conveniently located moments from the transport amenities of Warren Street and the open spaces of Regent's Park.

- Modern Apartment
- 24hr Concierge
- Large Balcony
- Two Double Bedrooms
- Two Bathrooms
- Approx. 63sqm / 674sqft
- Furnished
- Close to The Regents Park
- Council Tax Band: F
- Deposit amount: £4,750 (estimate) and an initial holding deposit of 1 week's rent is payable to res