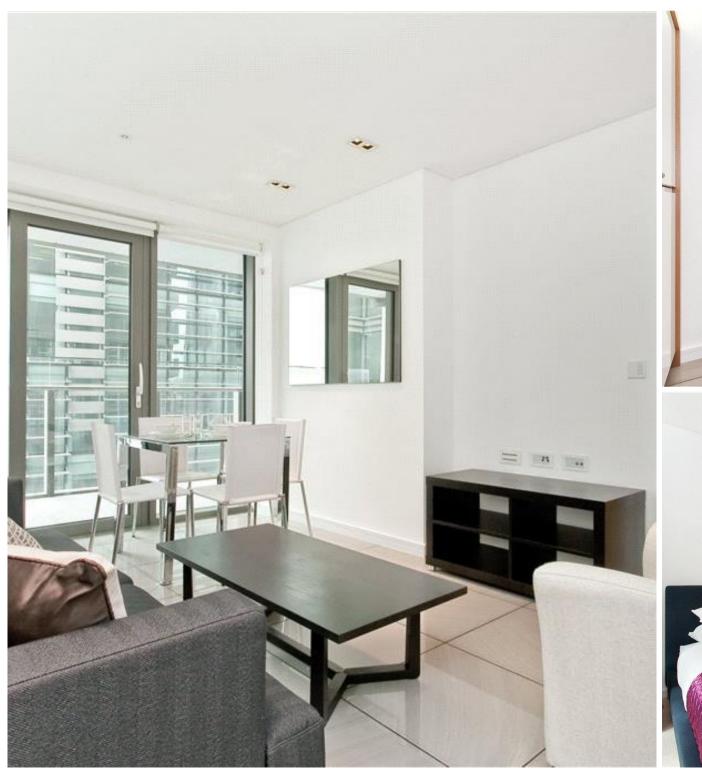

## **Description**

A stunning sixth floor apartment (with lift) in this modern development in Brock Street just a short walk to Warren Street station.

The property consists of master bedroom with en suite bathroom, second double bedroom, one shower room, reception room with dining area and a fully fitted, open plan kitchen. Further benefits include tiled flooring in the reception room, comfort cooling, a wonderful terrace, allocated parking by negotiation and 24 hour concierge service. The building is conveniently located moments from the transport amenities of Warren Street and the open spaces of Regent's Park.

- Modern Apartment
- 24hr Concierge
- Large Balcony
- Two Double Bedrooms
- Two Bathrooms
- Approx. 63sqm / 674sqft
- Furnished
- Close to The Regents Park
- Council Tax Band: F
- Deposit amount: £4,750 (estimate) and an initial holding deposit of 1 week's rent is payable to res