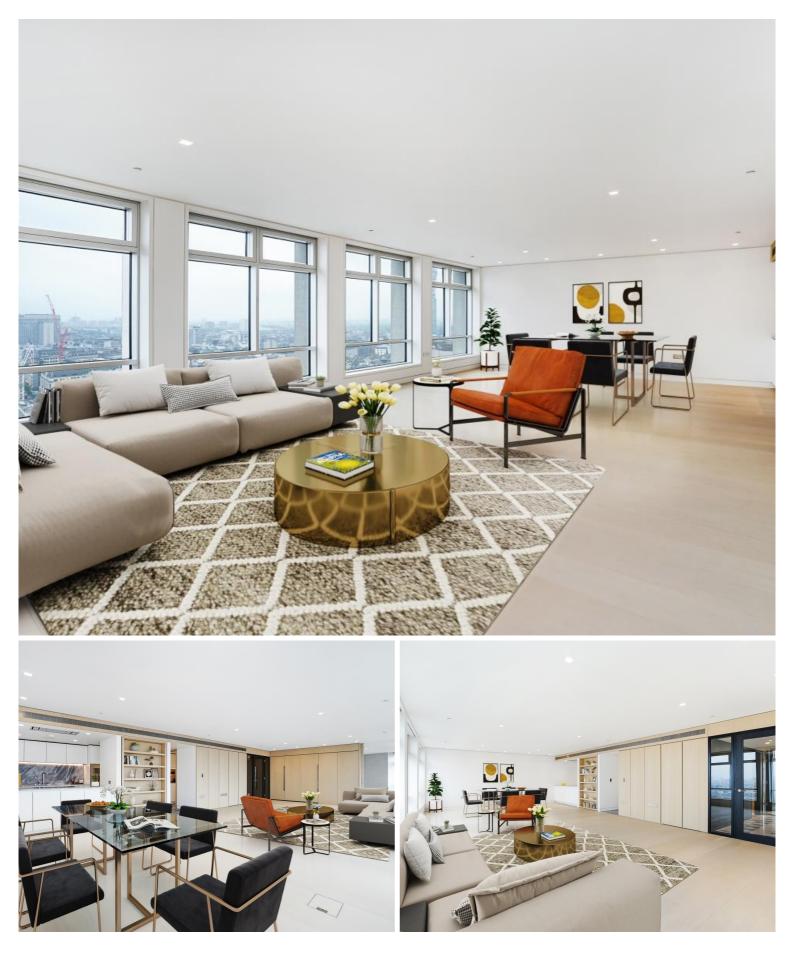

## Description

A stunning 21st floor apartment, situated in Centre Point, a Landmark building in the heart of the west end.

The apartment is set over approx. 2,135 sq ft and comprises of a spacious open plan reception with fully fitted kitchen, utility room, kitchen, dressing room, guest WC, principal bedroom with an en suite bathroom, including an additional shower and dressing area, second double bedroom with fitted wardrobes and en suite bathroom and a further third double bedroom with en suite shower room, and excellent storage facilites.

In an prime central location for the theatres of West End, the shops of Oxford Street and the restaurants of Soho, Centre Point has excellent residents facilities including a 24 hour concierge, 30 metre infinity pool, spa, gym, cinema room and residents lounge.

- 3 Bedrooms
- 3 Bathrooms + WC
- 24 Hour Concierge
- Residents 30 metre pool
- Residents spa facilities
- Residents cinema
- Residents Lounge and meeting rooms
- Approx. 2,135sq ft (198.30 sq m)
- Leasehold