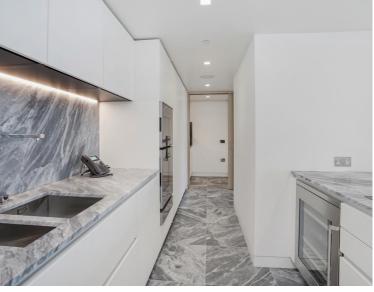

## Description

A stunning 21st floor apartment, situated in Centre Point, a Landmark building in the heart of the west end.

The apartment is set over approx. 2,135 sq ft and comprises of a spacious open plan reception with fully fitted kitchen, utility room, kitchen, dressing room, guest WC, principal bedroom with an en suite bathroom, including an additional shower and dressing area, second double bedroom with fitted wardrobes and en suite bathroom and a further third double bedroom with en suite shower room, and excellent storage facilites.