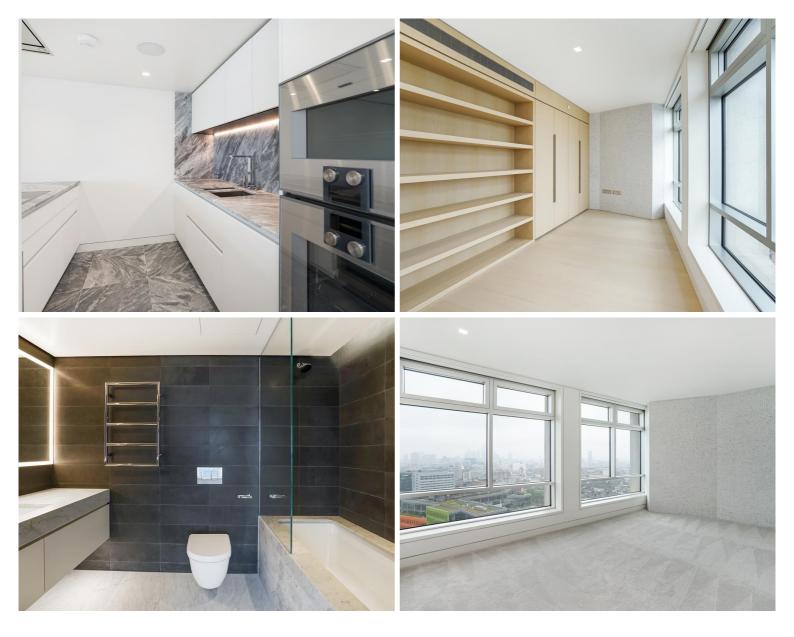

## Description

A stunning 21st floor apartment, situated in Centre Point, a Landmark building in the heart of the west end.

The apartment is set over approx. 2,135 sq ft and comprises of a spacious open plan reception with fully fitted kitchen, utility room, kitchen, dressing room, guest WC, principal bedroom with an en suite bathroom, including an additional shower and dressing area, second double bedroom with fitted wardrobes and en suite bathroom and a further third double bedroom with en suite shower room, and excellent storage facilites.

- 3 Bedrooms
- 3 Bathrooms + WC
- 24 Hour Concierge
- Residents 30 metre pool
- Residents spa facilities
- Residents cinema
- Residents Lounge and meeting rooms
- Approx. 2,135sq ft (198.30 sq m)
- Leasehold