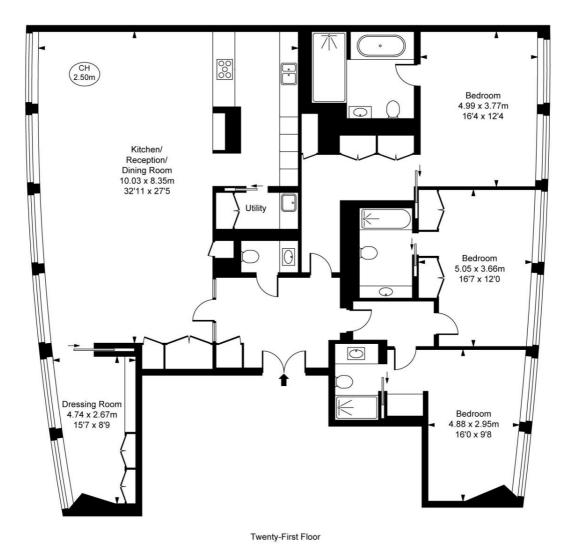

2,135 sq ft | 198 sq m

Floorplan

Centre Point, St. Giles High Street, WC1H Approximate Gross Internal Area 198.30 sq m / 2,135 sq ft (CH = Ceiling Heights)

This plan is not to scale. It is for guidance and not for valuation purposes. All measurements and areas are approximate only, and have been prepared in accordance with the current edition of the RICS Code of Measuring Practice. © Fultam Performance