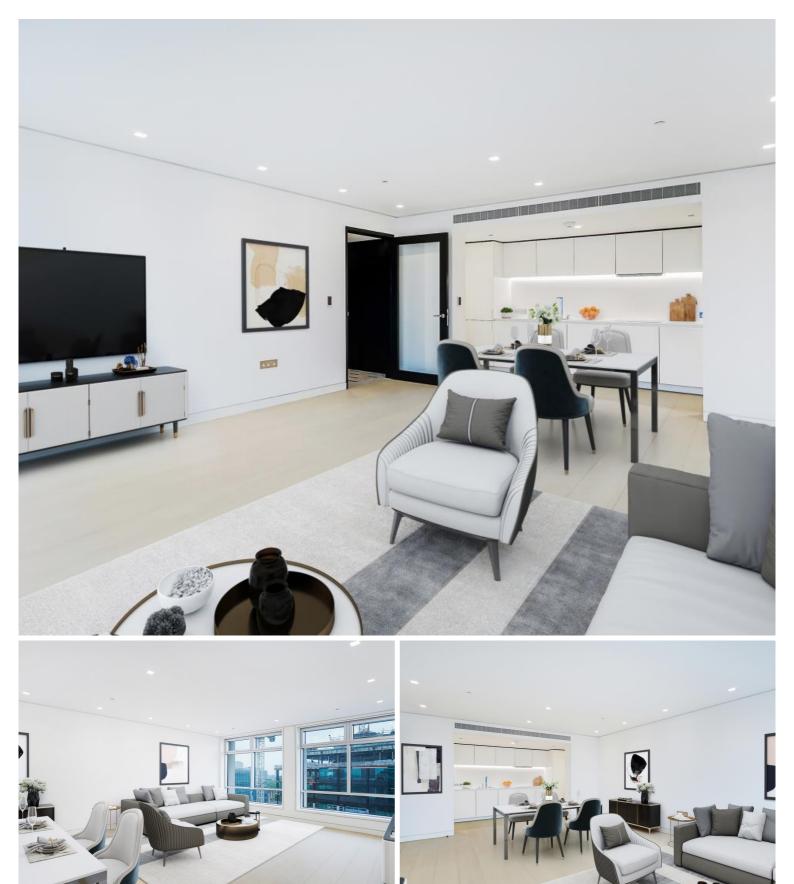

## Description

A wonderful 9th floor apartment, situated in Centre Point, a Landmark building in the heart of the West End.

The apartment comprises of a spacious open plan reception with a fully fitted kitchen, principal bedroom with an en-suite shower room and fitted wardrobes, second double bedroom with en-suite bathroom and fitted wardrobes, guest cloakroom, with excellent storage facilities.

Ideally situated for easy access to the theatres of the West End, the shops on Oxford Street, and the dining options in Soho, Centre Point offers exceptional resident amenities, including a 24-hour concierge, a 30-meter infinity pool, a spa, a gym, a cinema room, and a residents' lounge.

- 2 Bedrooms
- 2 Bathrooms + WC
- 24 Hour Concierge
- Residents 30 metre pool
- Residents spa facilities
- Residents cinema
- Residents Lounge and meeting rooms
- Approx. 1253 sq ft (116.41 sq m)