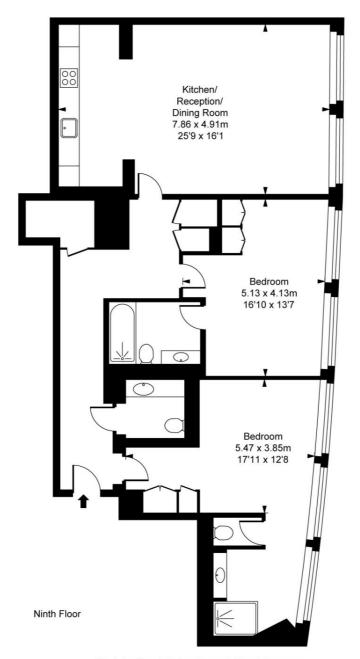

## Floorplan

1,253 sq ft | 116 sq m

Centre Point, St Giles High Street, WC1H Approximate Gross Internal Area 116.41 sq m / 1,253 sq ft

This plan is not to scale. It is for guidance and not for valuation purposes. All measurements and areas are approximate only, and have been prepared in accordance with the current edition of the RICS Code of Measuring Practice. © Fulham Performance