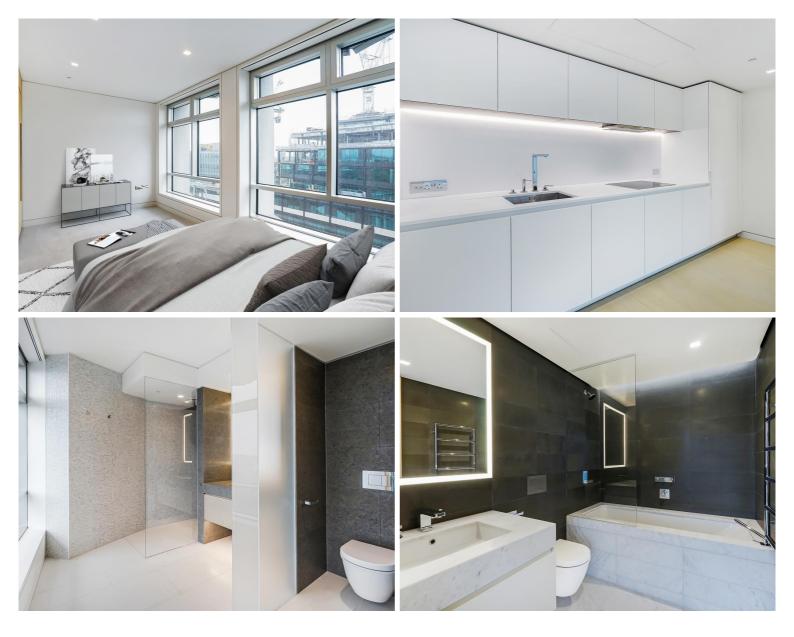

## Description

A wonderful 9th floor apartment, situated in Centre Point, a Landmark building in the heart of the West End.

The apartment comprises of a spacious open plan reception with a fully fitted kitchen, principal bedroom with an en-suite shower room and fitted wardrobes, second double bedroom with en-suite bathroom and fitted wardrobes, guest cloakroom, with excellent storage facilities.

- 2 Bedrooms
- 2 Bathrooms + WC
- 24 Hour Concierge
- Residents 30 metre pool
- Residents spa facilities
- Residents cinema
- Residents Lounge and meeting rooms
- Approx. 1253 sq ft (116.41 sq m)