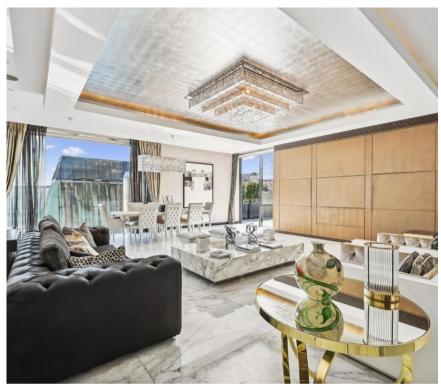

Arranged over the 5th, 6th, and 7th floors the apartment has over 3,000sqft / 297sqm of living space. Entering on the 6th floor you have fully fitted modern kitchen with a large kitchen island, you also have a spacious reception room and dining area which leads out on to the private terrace and guest WC.

Heading down to the 5th floor via the spiral staircase with a stunning double height chandelier in the centre, you have the primary suite with dressing area and en-suite bathroom, you also have two further double bedrooms with en-suite bathrooms.

This apartment has been interior designed and finished to the highest standard including bespoke furnishings, marble bathrooms, cashmere carpets and Italian wallpaper.

Rent is payable on a monthly basis and you may be required to pay more than a month's rent in advance