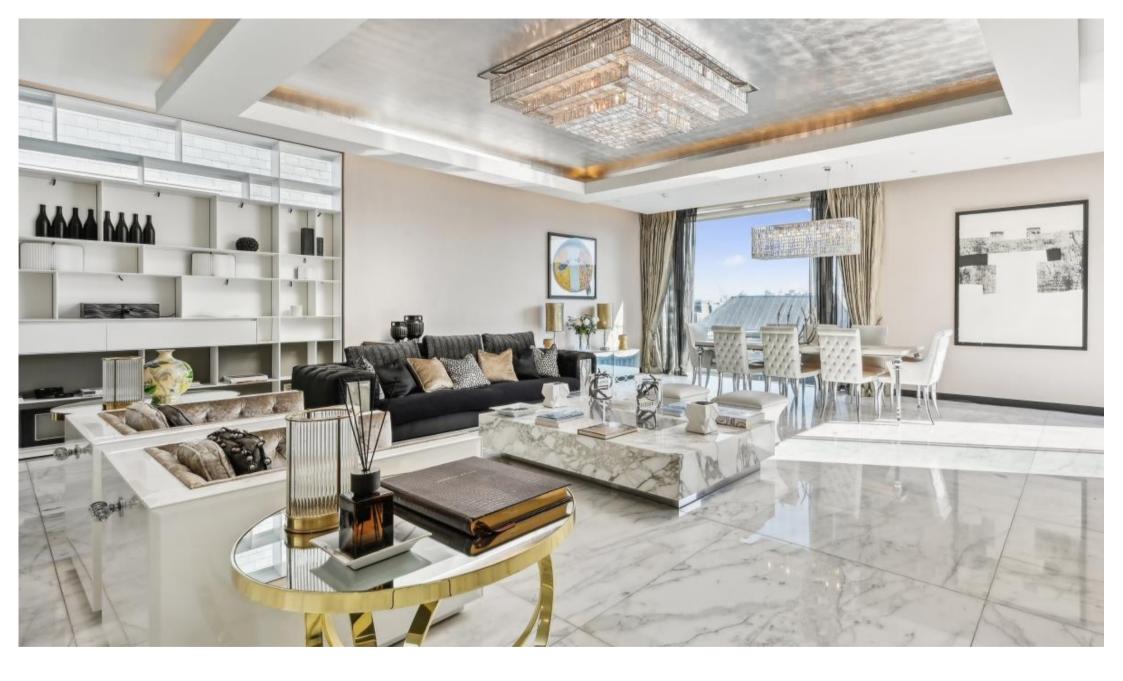

Arranged over the 5th, 6th, and 7th floors the apartment has over 3,000sqft / 297sqm of living space. Entering on the 6th floor you have fully fitted modern kitchen with a large kitchen island, you also have a spacious reception room and dining area which leads out on to the private terrace and guest WC.

This apartment has been interior designed and finished to the highest standard including bespoke furnishings, marble bathrooms, cashmere carpets and Italian wallpaper.

Rent is payable on a monthly basis and you may be required to pay more than a month's rent in advance