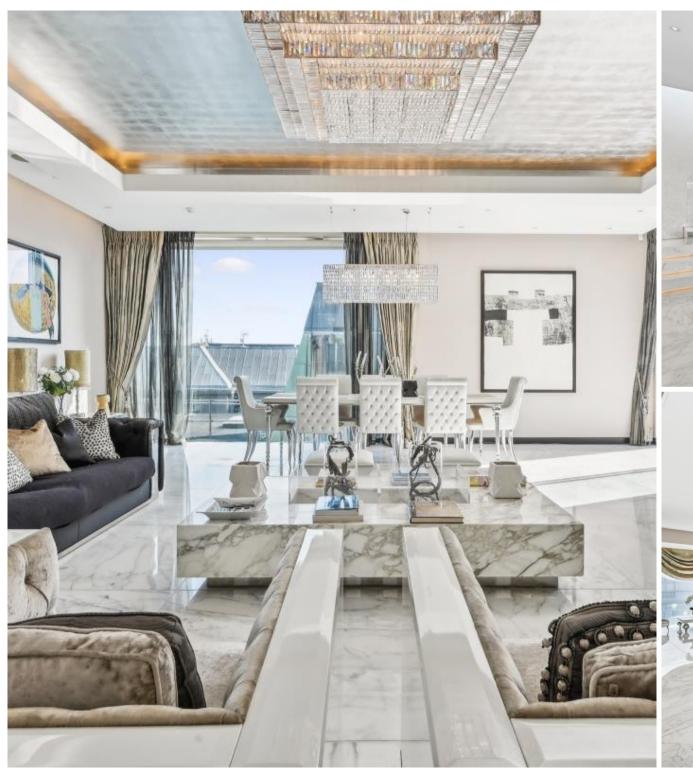

Arranged over the 5th, 6th, and 7th floors the apartment has over 3,000sqft / 297sqm of living space. Entering on the 6th floor you have fully fitted modern kitchen with a large kitchen island, you also have a spacious reception room and dining area which leads out on to the private terrace and guest WC.

This apartment has been interior designed and finished to the highest standard including bespoke furnishings, marble bathrooms, cashmere carpets and Italian wallpaper.

Rent is payable on a monthly basis and you may be required to pay more than a month's rent in advance