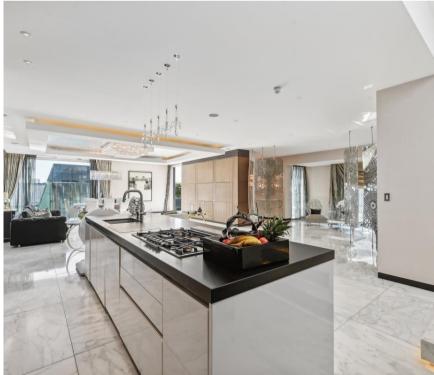

Arranged over the 5th, 6th, and 7th floors the apartment has over 3,000sqft / 297sqm of living space. Entering on the 6th floor you have fully fitted modern kitchen with a large kitchen island, you also have a spacious reception room and dining area which leads out on to the private terrace and guest WC.

This apartment has been interior designed and finished to the highest standard including bespoke furnishings, marble bathrooms, cashmere carpets and Italian wallpaper.

Rent is payable on a monthly basis and you may be required to pay more than a month's rent in advance