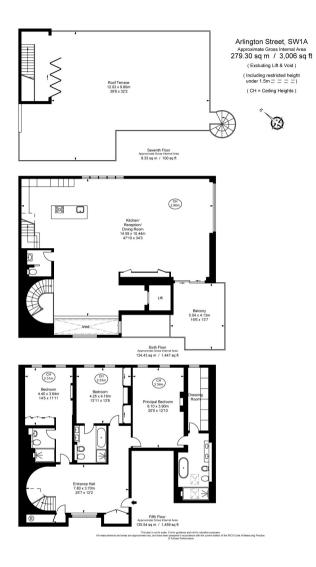

Arranged over the 5th, 6th, and 7th floors the apartment has over 3,000sqft / 297sqm of living space. Entering on the 6th floor you have fully fitted modern kitchen with a large kitchen island, you also have a spacious reception room and dining area which leads out on to the private terrace and guest WC.

Heading down to the 5th floor via the spiral staircase with a stunning double height chandelier in the centre, you have the primary suite with dressing area and en-suite bathroom, you also have two further double bedrooms with en-suite bathrooms.

From the kitchen area on the 6th floor, you have the stairs leading up to the incredible south facing private terrace. This is a special terrace with several seat areas for relaxing, dining and a built-in BBQ with island seating, which a fully work sink and fridge. The views are spectacular taking in several of London's famous Landmarks.

- Penthouse Apartment
- 24hr Concierge Service
- Direct Lift Access
- Approx. 3,006 sqft / 6279 sqm
- Arrange over 3 Floors
- Stunning Roof Terrace
- · Interior Designed
- Three Bedrooms
- Furnished
- Council tax: Band H