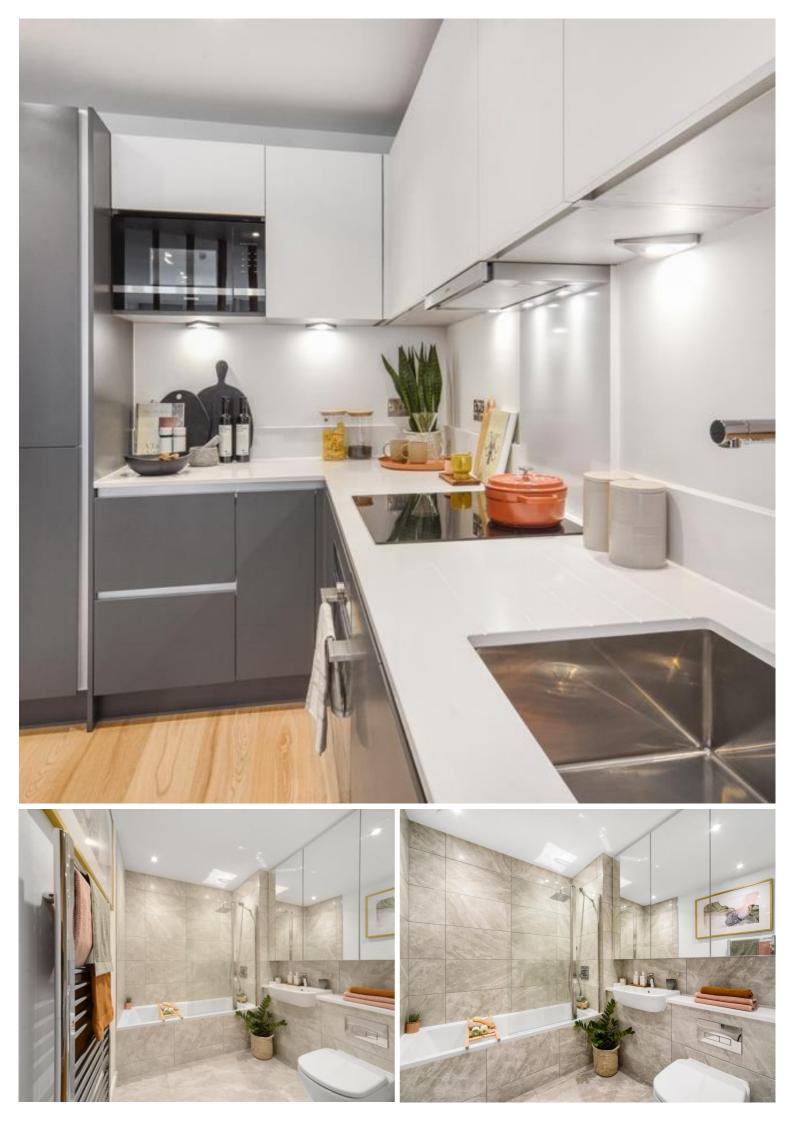

## Description

Verdica is a brand-new development just a short walk from Chalk Farm Underground Station.

Set on the 6th floor with lift access, this studio is an excellent size measuring over 40sqm / 420sqft. As you enter you have the sleeping area with a built-in wardrobe, then leading through to the fully fitted kitchen with Siemens appliances including a washer/dryer and a reception area which leads out onto the private balcony. There is also a bathroom with walk-in shower and large storage cupboard. The apartment has wooden flooring throughout with underfloor heating which can be controlled separately in each area.