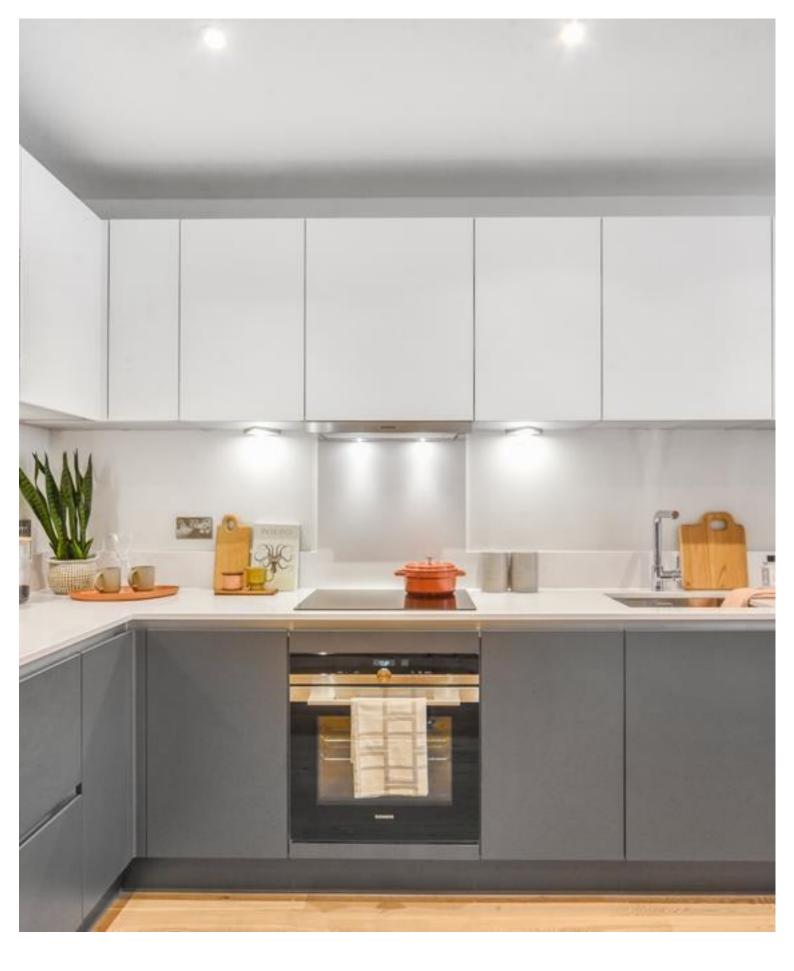

## Description

Verdica is a brand-new development just a short walk from Chalk Farm Underground Station.

Set on the 6th floor with lift access, this studio is an excellent size measuring over 40sqm / 420sqft. As you enter you have the sleeping area with a built-in wardrobe, then leading through to the fully fitted kitchen with Siemens appliances including a washer/dryer and a reception area which leads out onto the private balcony. There is also a bathroom with walk-in shower and large storage cupboard. The apartment has wooden flooring throughout with underfloor heating which can be controlled separately in each area.