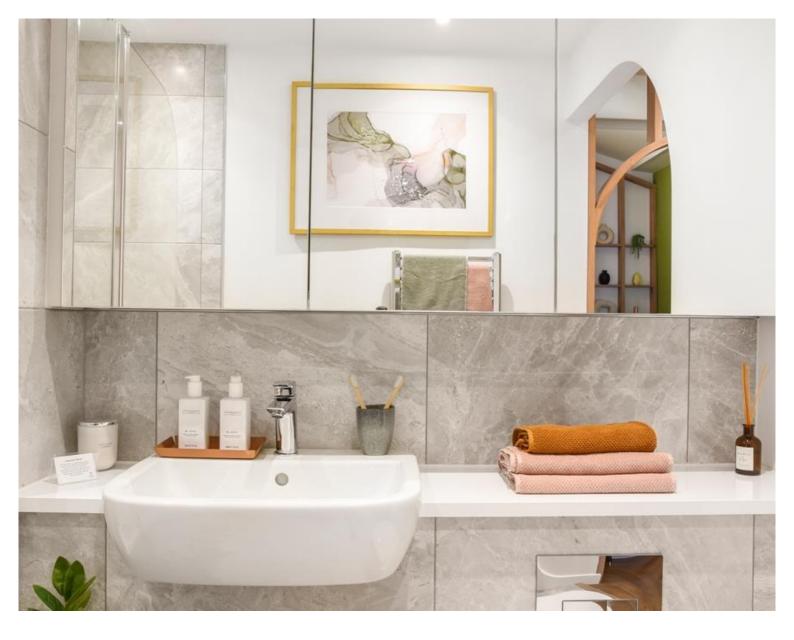

## Description

Verdica is a brand-new development just a short walk from Chalk Farm Underground Station.

Set on the 6th floor with lift access, this studio is an excellent size measuring over 40sqm / 420sqft. As you enter you have the sleeping area with a built-in wardrobe, then leading through to the fully fitted kitchen with Siemens appliances including a washer/dryer and a reception area which leads out onto the private balcony. There is also a bathroom with walk-in shower and large storage cupboard. The apartment has wooden flooring throughout with underfloor heating which can be controlled separately in each area.