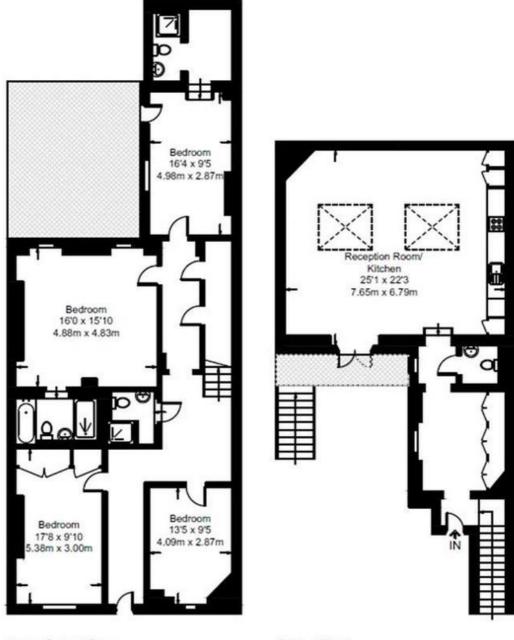

## Floorplan

2,034 sq ft | 189 sq m

## **Devonshire Place**

Approximate Gross Internal Area = 2034 sq ft / 188.9 sq m

Lower Ground Floor 1248 sq ft / 115.9 sq m Ground Floor 786 sq ft / 73 sq m

Not to scale, for guidance only and must not be relied upon as a statement of fact.

All measurements and areas are approximate only and have been prepared in accordance with the current edition of the RICS Code of Measuring Practice.

Mayfair and Marylebone

13a St George Street, London W1S 2FQ +44 207 399 5550 mayfair@jll.com Urban living, your way.