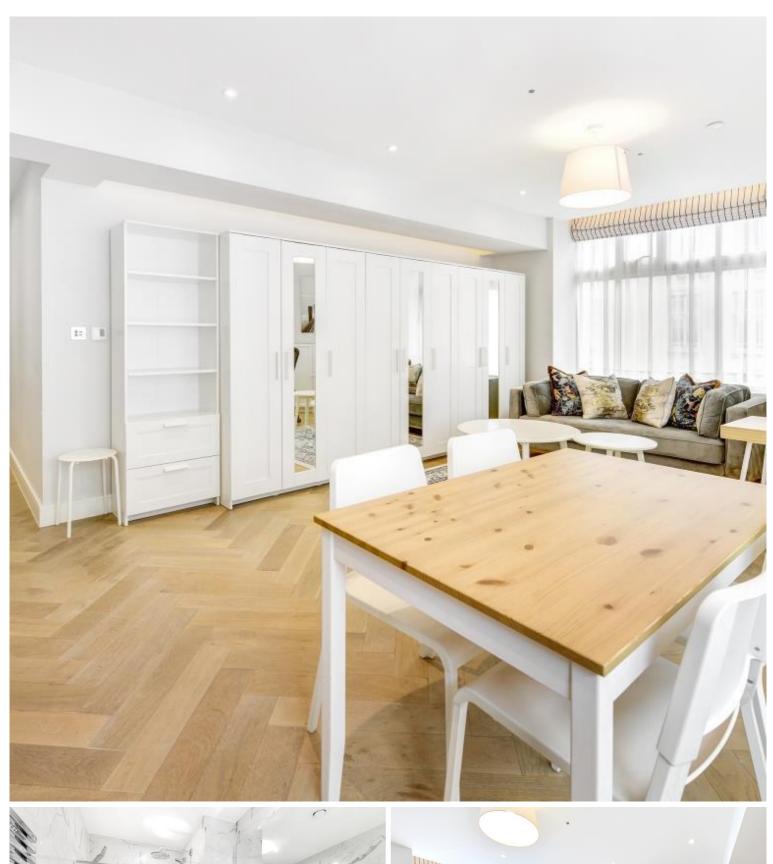

## **Description**

A superb luxury apartment on the third floor (with lift) in this landmark development in the heart of Covent Garden. The property comprises a spacious reception room with a fully fitted open-plan kitchen a principle bedroom with en-suite bathroom, a second double bedroom and a second bathroom with a walkin shower.

The apartment is offered furnished and has wooden flooring throughout. There is also an on-site building manager and on-site bicycle storage. The building has a commanding position on Southampton Street, in between the Covent Garden Piazza and The Strand, directly opposite The Savoy Hotel and Theatre.

- Stunning Apartment
- Two Double Bedrooms
- Open-Plan Living
- Two Double Bedrooms
- Furnished
- Wooden Flooring Throughout
- Measuring 71sqm / 762sqft
- EPC Rating: B
- Council Tax: G
- Deposit: £7,770