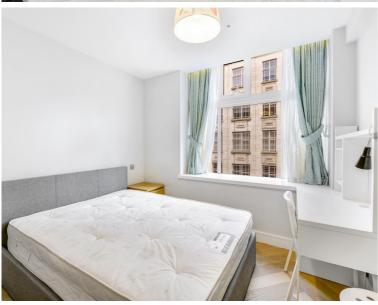

## **Description**

A superb luxury apartment on the third floor (with lift) in this landmark development in the heart of Covent Garden. The property comprises a spacious reception room with a fully fitted open-plan kitchen a principle bedroom with en-suite bathroom, a second double bedroom and a second bathroom with a walkin shower.

The apartment is offered furnished and has wooden flooring throughout. There is also an on-site building manager and on-site bicycle storage. The building has a commanding position on Southampton Street, in between the Covent Garden Piazza and The Strand, directly opposite The Savoy Hotel and Theatre.

- Stunning Apartment
- Two Double Bedrooms
- Open-Plan Living
- Two Double Bedrooms
- Furnished
- Wooden Flooring Throughout
- Measuring 71sqm / 762sqft
- EPC Rating: B
- Council Tax: G
- Deposit: £7,770