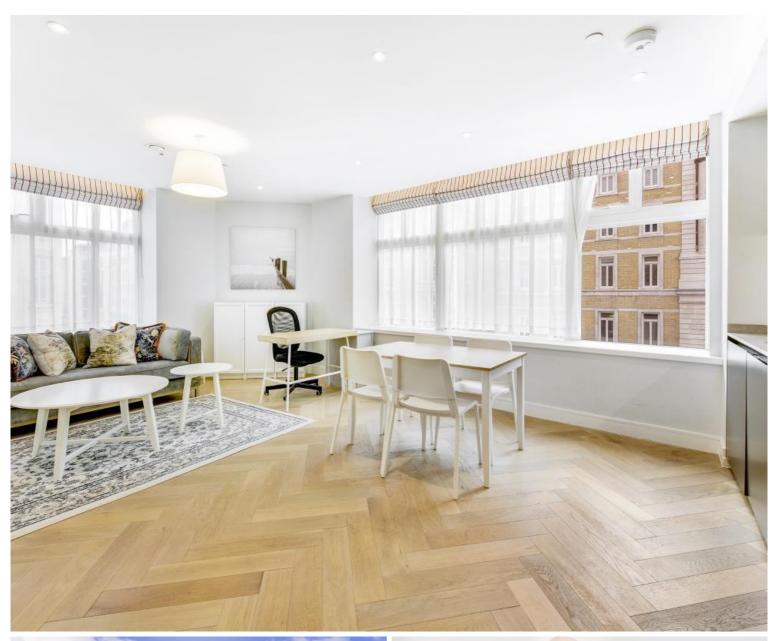

## **Description**

A superb luxury apartment on the third floor (with lift) in this landmark development in the heart of Covent Garden. The property comprises a spacious reception room with a fully fitted open-plan kitchen a principle bedroom with en-suite bathroom, a second double bedroom and a second bathroom with a walkin shower.

The apartment is offered furnished and has wooden flooring throughout. There is also an on-site building manager and on-site bicycle storage. The building has a commanding position on Southampton Street, in between the Covent Garden Piazza and The Strand, directly opposite The Savoy Hotel and Theatre.

- Stunning Apartment
- Two Double Bedrooms
- Open-Plan Living
- Two Double Bedrooms
- Furnished
- Wooden Flooring Throughout
- Measuring 71sqm / 762sqft
- EPC Rating: B
- Council Tax: G
- Deposit: £7,770