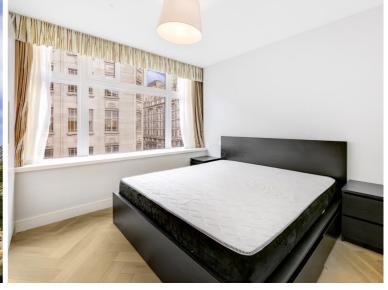

## **Description**

A superb luxury apartment on the third floor (with lift) in this landmark development in the heart of Covent Garden. The property comprises a spacious reception room with a fully fitted open-plan kitchen a principle bedroom with en-suite bathroom, a second double bedroom and a second bathroom with a walkin shower.

The apartment is offered furnished and has wooden flooring throughout. There is also an on-site building manager and on-site bicycle storage. The building has a commanding position on Southampton Street, in between the Covent Garden Piazza and The Strand, directly opposite The Savoy Hotel and Theatre.