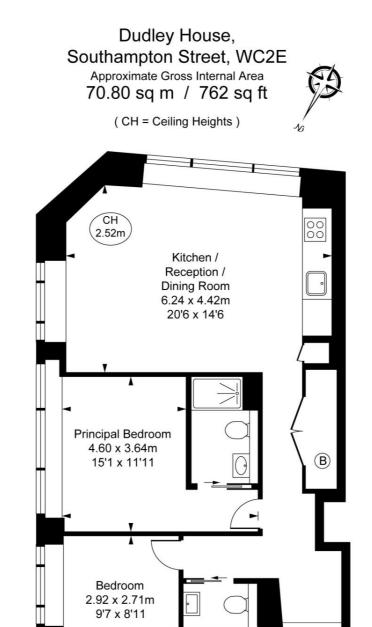

## Floorplan

762 sq ft | 71 sq m

This plan is not to scale. It is for guidance and not for valuation purposes.

All measurements and areas are approximate only, and have been prepared in accordance with the current edition of the RICS Code of Measuring Practice