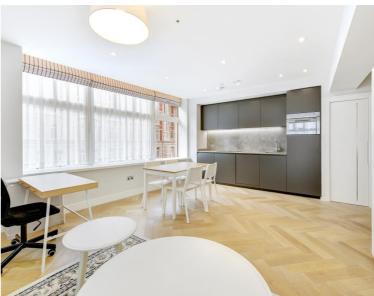

## **Description**

A superb luxury apartment on the third floor (with lift) in this landmark development in the heart of Covent Garden. The property comprises a spacious reception room with a fully fitted open-plan kitchen a principle bedroom with en-suite bathroom, a second double bedroom and a second bathroom with a walkin shower.

The apartment is offered furnished and has wooden flooring throughout. There is also an on-site building manager and on-site bicycle storage. The building has a commanding position on Southampton Street, in between the Covent Garden Piazza and The Strand, directly opposite The Savoy Hotel and Theatre.