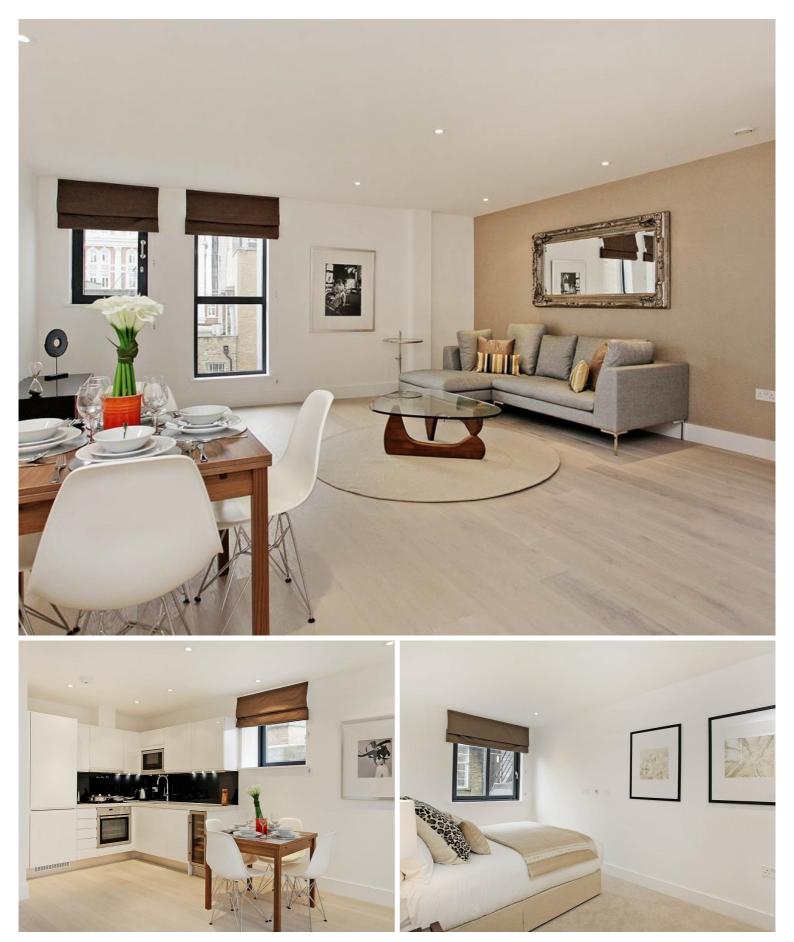

## Description

A contemporary and interior designed third floor apartment with secure entry and lift access in this stunning development moments from Covent Garden Piazza.

The property consists of a spacious reception room with an open plan fully fitted kitchen, a double bedroom with built-in wardrobes and a large bathroom with a bath and overhead shower. The apartment is offered furnished and has wooden flooring throughout.

- Modern Apartment
- Open-Plan Kitchen
- Approx. 60sqm / 641sqft
- Furnished
- Wooden Flooring
- Double Glazing
- Lift Access
- Central Covent Garden
- Council tax: Band F
- Deposit amount: £3,675.00

Floorplan 641 sq ft | 60 sq m