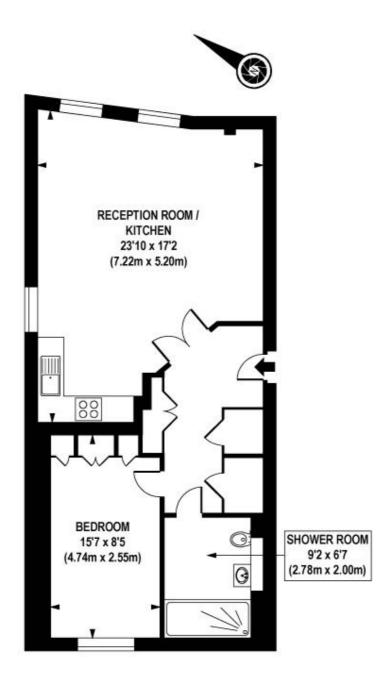

- Modern Apartment
- Open-Plan Kitchen
- Approx. 60sqm / 641sqft
- Furnished
- Wooden Flooring
- Double Glazing
- Lift Access
- Central Covent Garden
- Council tax: Band F
- Deposit amount: £3,675.00

Floorplan 641 sq ft | 60 sq m

THIRD FLOOR

## APPROX. GROSS INTERNAL FLOOR AREA 641 sq. ft / 59.52 sq. m

COMPLIANT WITH RICS CODE OF MEASURING PRACTICE Floorplan is for illustrative purposes only and is not to scale. Every attempt his been made to ensure the accuracy of the floorplan shown, however of illustrative purposes only. Lubbility for entrois, omissions or mis-statement through negligence or otherwise is hereby excluded.