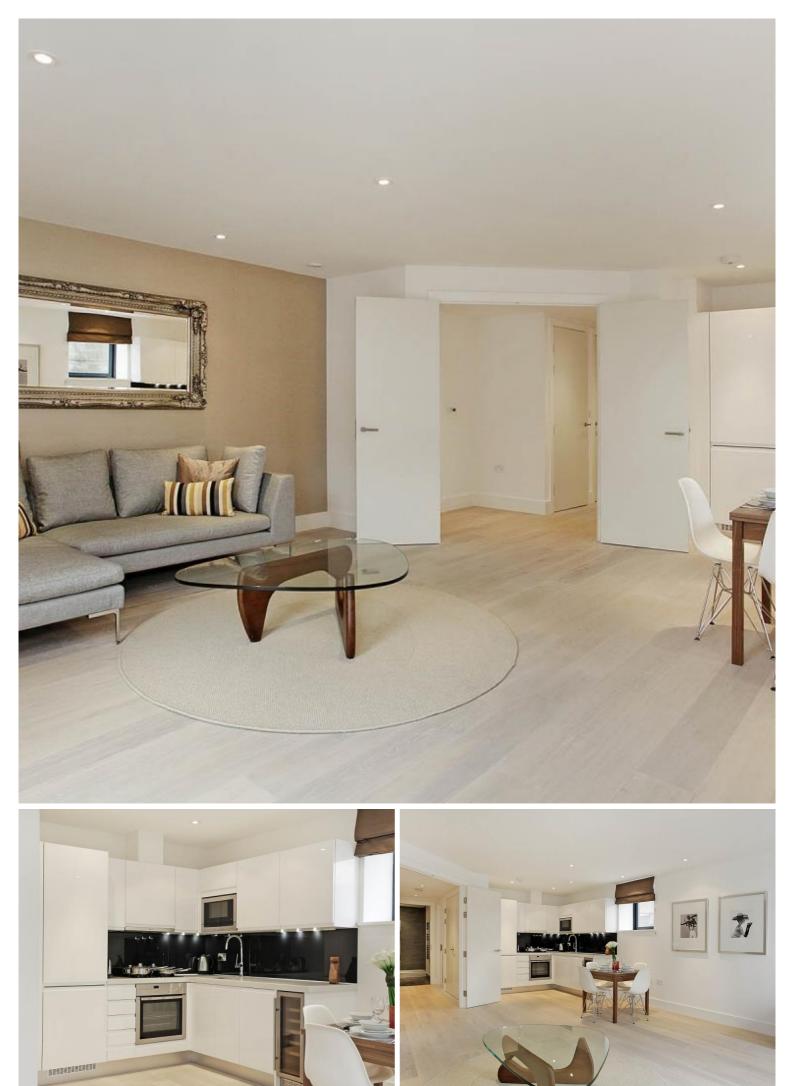

## Description

A contemporary and interior designed third floor apartment with secure entry and lift access in this stunning development moments from Covent Garden Piazza.

The property consists of a spacious reception room with an open plan fully fitted kitchen, a double bedroom with built-in wardrobes and a large bathroom with a bath and overhead shower. The apartment is offered furnished and has wooden flooring throughout.

- Modern Apartment
- Open-Plan Kitchen
- Approx. 60sqm / 641sqft
- Furnished
- Wooden Flooring
- Double Glazing
- Lift Access
- Central Covent Garden
- Council tax: Band F
- Deposit amount: £3,675.00

Floorplan 641 sq ft | 60 sq m