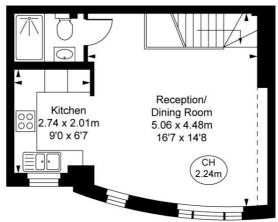

## Floorplan

689 sq ft | 64 sq m

## Marathon House, Marylebone Road, NW1

Approximate Gross Internal Area 56.73 sq m / 611 sq ft

(Including restricted height under 1.5m [ \_ \_ \_ \_ ]) (CH = Ceiling Heights)

First Floor Approximate Gross Internal Area 31.34 sq m / 337 sq ft

Ground Floor Approximate Gross Internal Area 25.40 sq m / 273 sq ft

This plan is not to scale. It is for guidance and not for valuation purposes.

All measurements and areas are approximate only, and have been prepared in accordance with the current edition of the RICS Code of Measuring Practice