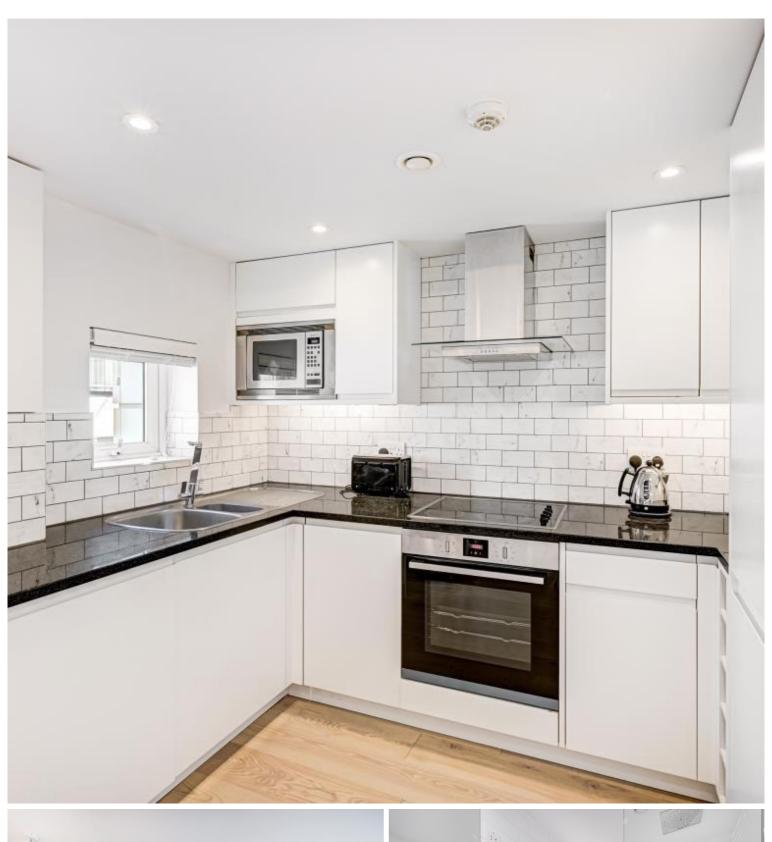

Marathon House is a popular, secure development with a concierge service located just a short walk to Baker Street, Marylebone High Street and The Regents Park.

Set over two floors and furnished beautifully throughout, the entry floor has a large double bedroom with an en-suite bathroom and built-in wardrobes, the 1st floor has bright reception room, a fully fitted open-plan kitchen and a shower room and the apartment has wooden flooring throughout.

- **Duplex Apartment**
- Concierge Service
- Approx. 57sqm / 611sqft
- Open-plan Kitchen
- Furnished
- Wooden Flooring
- Close to Marylebone High Street
- Close to Regents Park
- Deposit: £3,975
- Council Tax Band: E