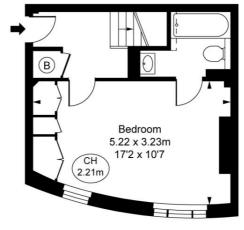

## Floorplan

689 sq ft | 64 sq m

## Marathon House, Marylebone Road, NW1

Approximate Gross Internal Area 56.73 sq m / 611 sq ft

(Including restricted height under 1.5m [ \_ \_ \_ \_ ]) (CH = Ceiling Heights)

First Floor Approximate Gross Internal Area 31.34 sq m / 337 sq ft

Ground Floor Approximate Gross Internal Area 25.40 sq m / 273 sq ft

This plan is not to scale. It is for guidance and not for valuation purposes.

All measurements and areas are approximate only, and have been prepared in accordance with the current edition of the RICS Code of Measuring Practice