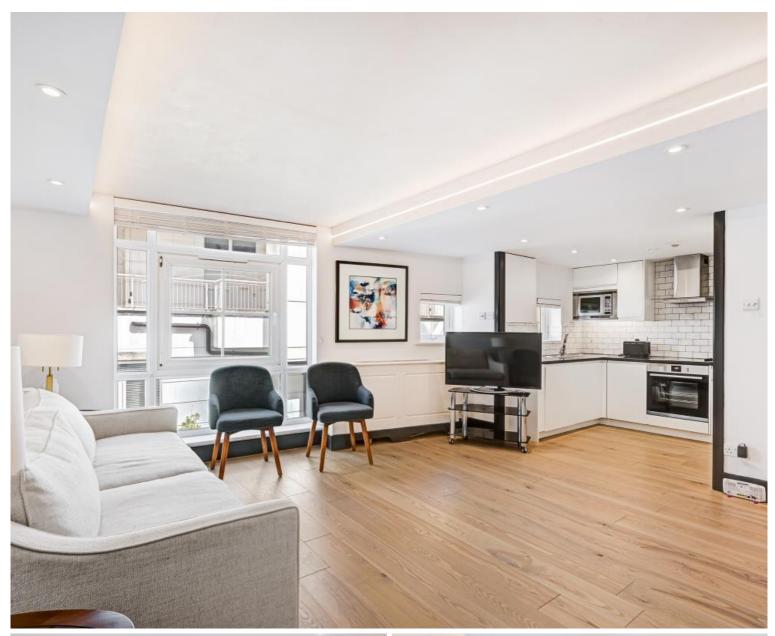

## **Description**

A modern duplex apartment located in a popular development with concierge just a short walk to Marylebone High Street. The apartment has a reception room with an open-plan modern kitchen, a spacious double bedroom and two bathrooms.

Marathon House is a popular, secure development with a concierge service located just a short walk to Baker Street, Marylebone High Street and The Regents Park.

Set over two floors and furnished beautifully throughout, the entry floor has a large double bedroom with an en-suite bathroom and built-in wardrobes, the 1st floor has bright reception room, a fully fitted open-plan kitchen and a shower room and the apartment has wooden flooring throughout.

- **Duplex Apartment**
- Concierge Service
- Approx. 57sqm / 611sqft
- Open-plan Kitchen
- Furnished
- Wooden Flooring
- Close to Marylebone High Street
- Close to Regents Park
- Deposit: £3,975
- Council Tax Band: E