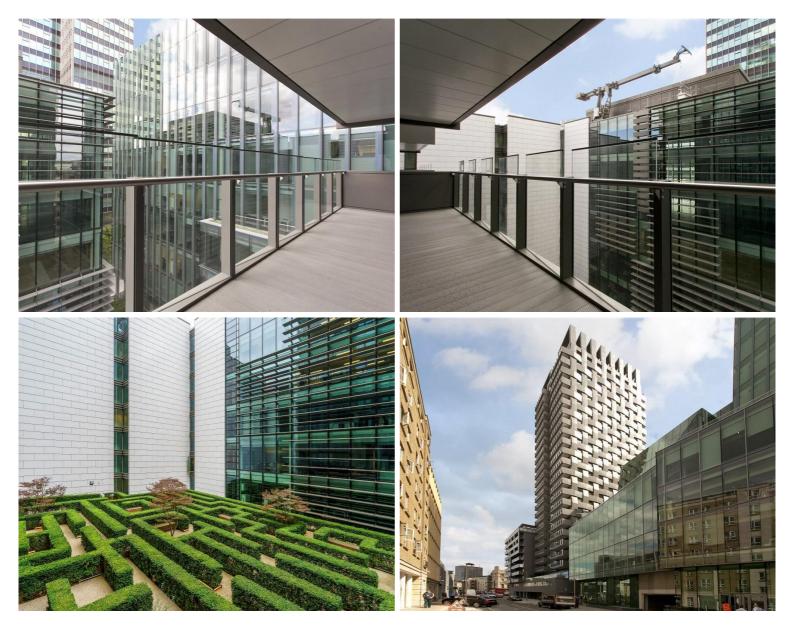

## Description

The apartment is set on the 7th floor of this popular development with 24hr concierge service close to Warren Street Station and The Regents Park.

The apartment has a reception room with floor to ceiling windows leading out onto the large balcony with amazing views across London, and an open-plan built-in kitchen. There is a principal bedroom which has an en-suite bathroom and built-in storage and a second double bedroom with a second shower room next to the bedroom. The apartment is offered furnished.

The Triton Building is an impressive 26 storey development, benefitting from 24-hour concierge service. The property is located close to The Regent's Park and well placed for Warren Street, Euston Square and Euston Stations.

- Modern Apartment
- 24hr Concierge Service
- Two Double Bedrooms
- 7th Floor
- Large Balcony
- Outstanding Views
- Two Bathrooms
- Furnished
- Deposit: £4,750.00
- Council Tax: Band F

Floorplan 692 sq ft | 64 sq m