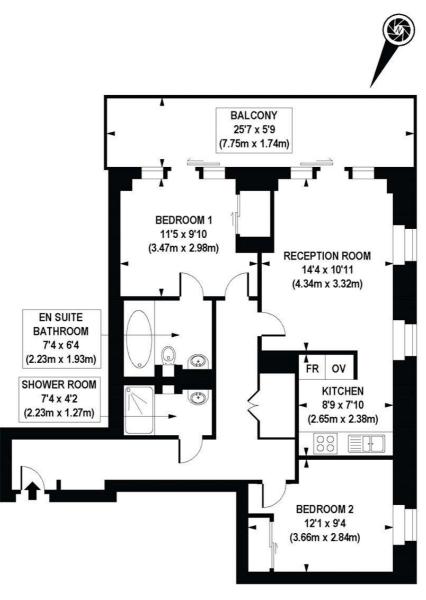

- Modern Apartment
- 24hr Concierge Service
- Two Double Bedrooms
- 7th Floor
- Large Balcony
- Outstanding Views
- Two Bathrooms
- Furnished
- Deposit: £4,750.00
- Council Tax: Band F

Floorplan 692 sq ft | 64 sq m

SEVENTH FLOOR

## APPROX. GROSS INTERNAL FLOOR AREA 692 sq. ft / 64.30 sq. m

COMPLIANT WITH RICS CODE OF MEASURING PRACTICE Floorplan is for illustrative purposes only and is not to scale. Every attempt has been made to ensure the accuracy of the floorplan shown, however all measurements, fixtures, fittings and data shown are an approximate interpretation for fillustrative purposes only. Libbility for errors, omissions or mis-statement through negligence or otherwise is hereby excluded.