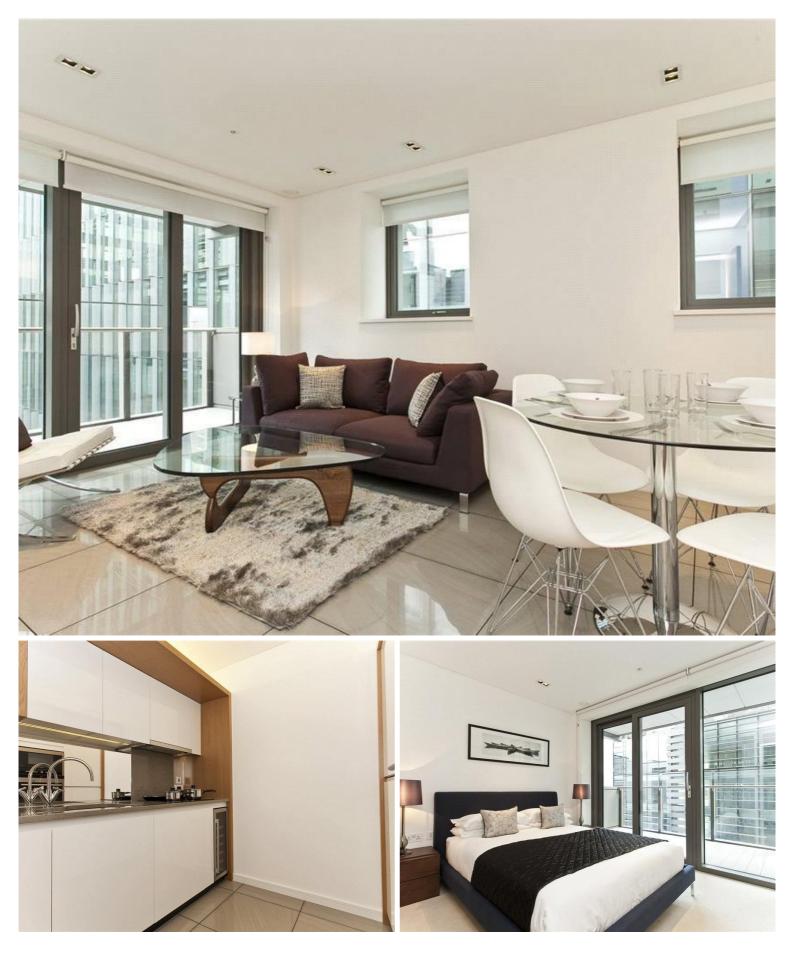

## Description

The apartment is set on the 7th floor of this popular development with 24hr concierge service close to Warren Street Station and The Regents Park.

The apartment has a reception room with floor to ceiling windows leading out onto the large balcony with amazing views across London, and an open-plan built-in kitchen. There is a principal bedroom which has an en-suite bathroom and built-in storage and a second double bedroom with a second shower room next to the bedroom. The apartment is offered furnished.

- Modern Apartment
- 24hr Concierge Service
- Two Double Bedrooms
- 7th Floor
- Large Balcony
- Outstanding Views
- Two Bathrooms
- Furnished
- Deposit: £4,750.00
- Council Tax: Band F

Floorplan 692 sq ft | 64 sq m