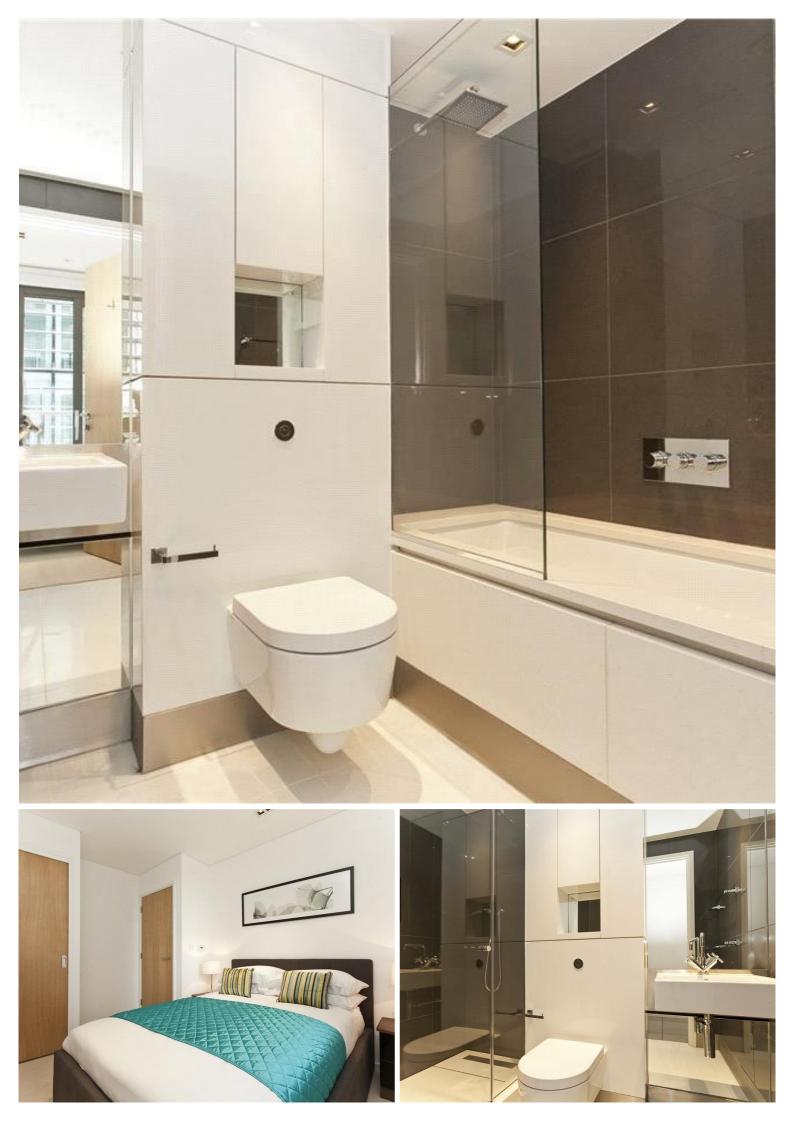

## Description

The apartment is set on the 7th floor of this popular development with 24hr concierge service close to Warren Street Station and The Regents Park.

The apartment has a reception room with floor to ceiling windows leading out onto the large balcony with amazing views across London, and an open-plan built-in kitchen. There is a principal bedroom which has an en-suite bathroom and built-in storage and a second double bedroom with a second shower room next to the bedroom. The apartment is offered furnished.

- Modern Apartment
- 24hr Concierge Service
- Two Double Bedrooms
- 7th Floor
- Large Balcony
- Outstanding Views
- Two Bathrooms
- Furnished
- Deposit: £4,750.00
- Council Tax: Band F

Floorplan 692 sq ft | 64 sq m