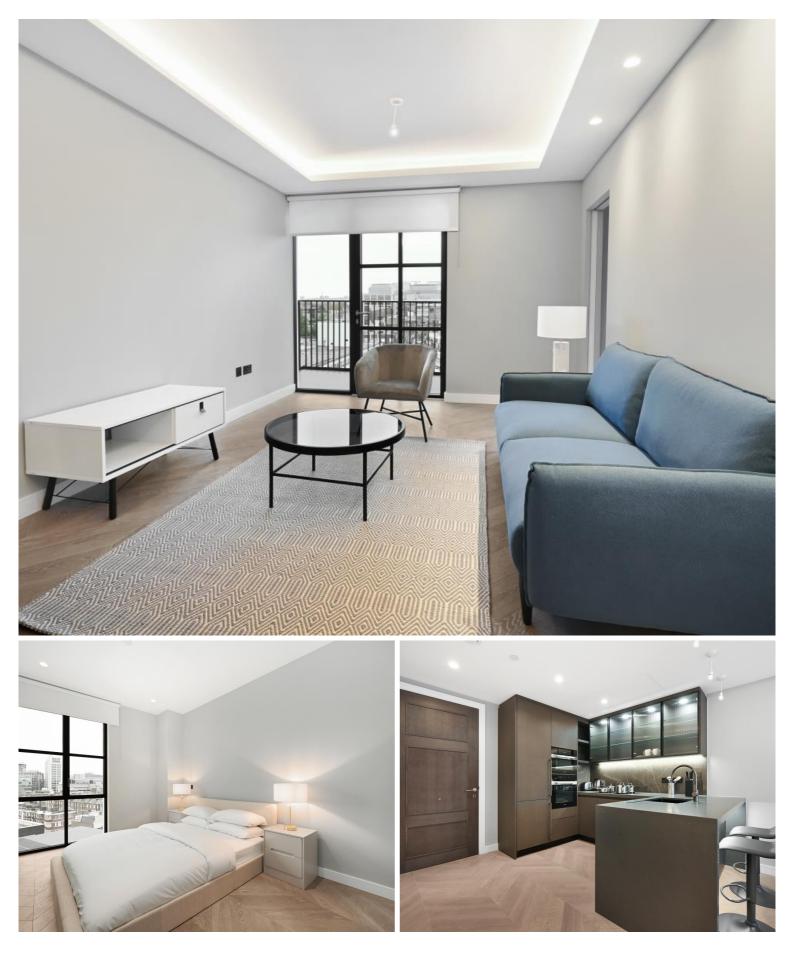

## Description

This one-bedroom apartment has been crafted to the highest of specifications with a spacious and open plan living space featuring an Italian designed Kitchen with integrated Miele appliances, a well-proportioned bedroom with built in wardrobes and elegant bathroom suite with rainfall shower. The apartment further benefits from engineered timber chevron flooring throughout, comfort cooling, underfloor heating, and a private balcony.

The development provides residents with the highest quality on site facilities, including a 24 hour concierge team, residents gym & wellness suite, residents lounge, business suite, private dining space and landscaped roof top providing a tranquil space to relax after a busy day.