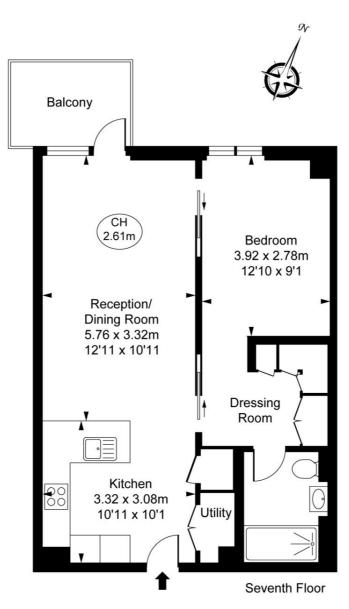

Floorplan 583 sq ft | 54 sq m

(CH = Ceiling Heights)

This plan is not to scale. It is for guidance and not for valuation purposes. ximate only, and have been prepared in accordance with the current edition of the RICS Code of Measuring Practice © Fuham Performance nts and areas are appro