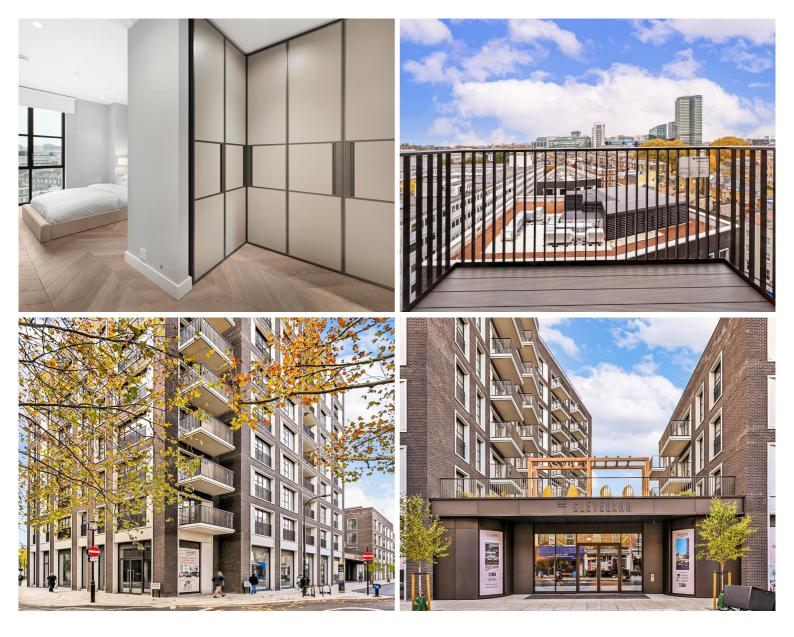

## Description

This one-bedroom apartment has been crafted to the highest of specifications with a spacious and open plan living space featuring an Italian designed Kitchen with integrated Miele appliances, a well-proportioned bedroom with built in wardrobes and elegant bathroom suite with rainfall shower. The apartment further benefits from engineered timber chevron flooring throughout, comfort cooling, underfloor heating, and a private balcony.

The development provides residents with the highest quality on site facilities, including a 24 hour concierge team, residents gym & wellness suite, residents lounge, business suite, private dining space and landscaped roof top providing a tranquil space to relax after a busy day.

- Modern Apartment
- Luxury Development
- 24hr Concierge Service
- Open-Plan Living Space
- Private Balcony
- Wooden Flooring
- Furnished
- Residents Gym and Wellness Centre
- Deposit: £7,500.00
- Council Tax: Band E