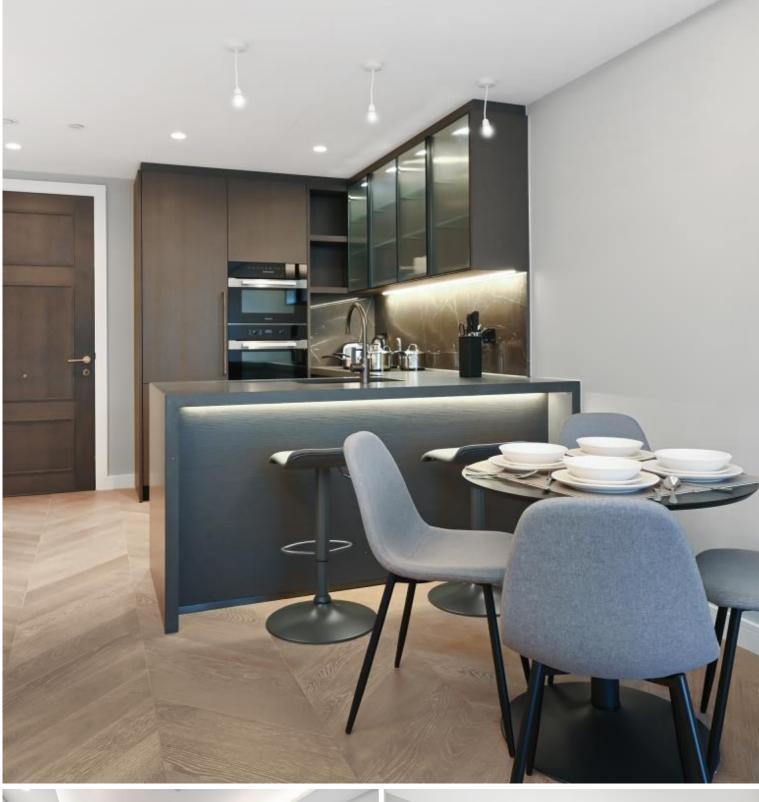

## Description

This one-bedroom apartment has been crafted to the highest of specifications with a spacious and open plan living space featuring an Italian designed Kitchen with integrated Miele appliances, a well-proportioned bedroom with built in wardrobes and elegant bathroom suite with rainfall shower. The apartment further benefits from engineered timber chevron flooring throughout, comfort cooling, underfloor heating, and a private balcony.