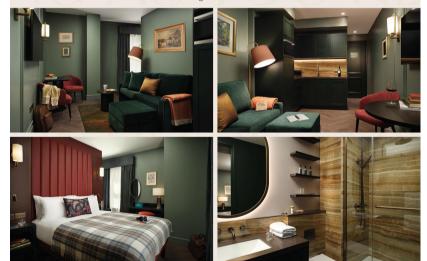

#### CLUB FLAT

#### Sleeps 2 | UK King Bed | 30 - 32 sqm

A slice of home in central London, our Club Flats are just right whether you're staying a few weeks or a year. With several configurations and sizes, each apartment style flat has a beautifully designed generous space, sitting room, kitchenette, king bed and shower room. All you have to do is choose the right one for you.