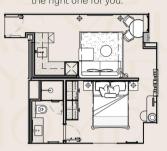

need for a guarantor.

Welcome to The Other House - your new home where convenience, style, and community come together perfectly. Embrace a life you'll love living.

- Serviced style accommodation
- All bills included
- Flexible stays
- Fully furnished
- Air condition
- 24h reception
- Private members' club
- Pool/Sauna/Steam room
- Simplified rental process
- Great community



### Floorplan

#### CLUB FLAT

### CLUB CORNER

#### Sleeps 2 | UK King Bed | 30 - 32 sqm

A slice of home in central London, our Club Flats are just right whether you're staying a few weeks or a year. With several configurations and sizes, each apartment style flat has a beautifully designed generous space, sitting room, kitchenette, king bed and shower room. All you have to do is choose the right one for you.



Located throughout the House, our Club Corners offer dual aspect windows and separate bedrooms. All Club Corners feature a large wardrobe, fully equipped kitchenette, sitting room and shower room.



Mayfair and Marylebone

St George Street, London W1S 2FQ +44 207 399 5550 mayfair@jll.com

Urban living, your way.

jll.co.uk/residential

© 2019 Jones Lang LaSalle IP, Inc. All rights reserved. All information contained herein is from sources deemed reliable; however, no representation or warranty is made to the accuracy thereof.