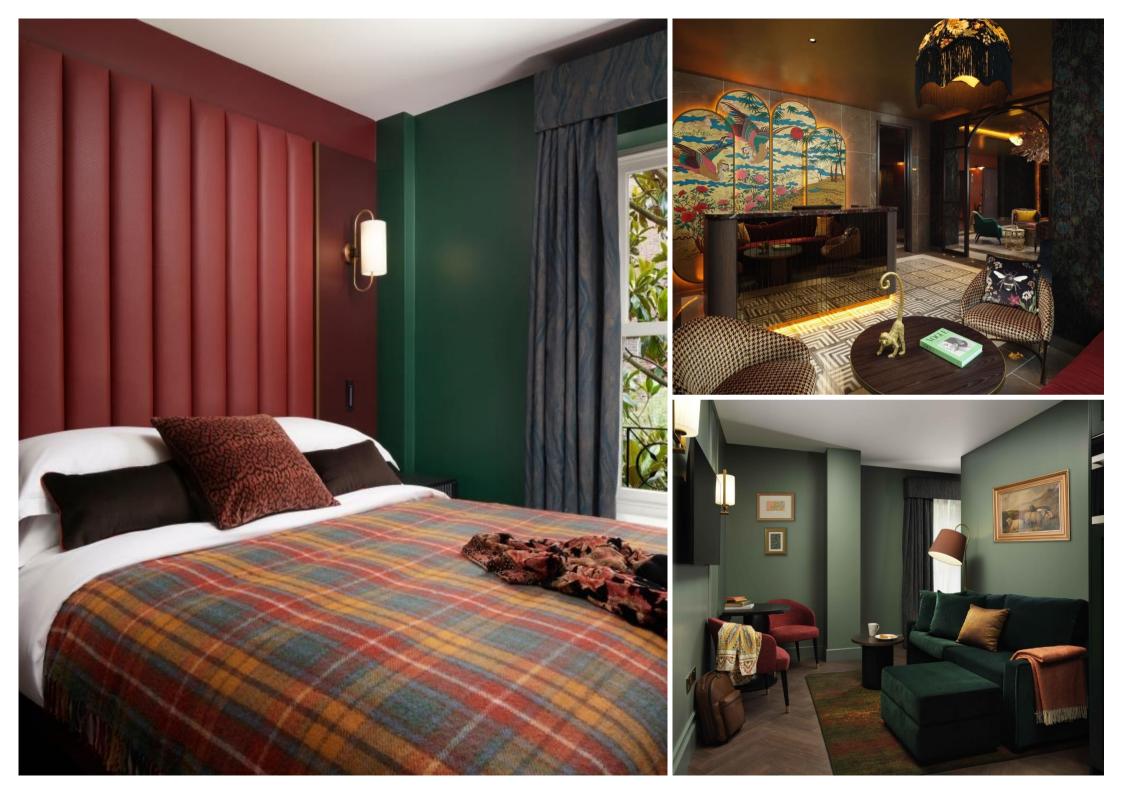

Indulge in the luxury of full access to the on-site private members' club, including a well-equipped gym, vitality pool, steam room, sauna and luxurious private bars and lounges. You'll also receive invitations to monthly networking events and become part of a vibrant community.

#### Sleeps 2 | UK King Bed | 30 - 32 sqm

A slice of home in central London, our Club Flats are just right whether you're staying a few weeks or a year. With several configurations and sizes, each apartment style flat has a beautifully designed generous space, sitting room, kitchenette, king bed and shower room. All you have to do is choose the right one for you.

Located throughout the House, our Club Corners offer dual aspect windows and separate bedrooms. All Club Corners feature a large wardrobe, fully equipped kitchenette, sitting room and shower room.

Mayfair and Marylebone