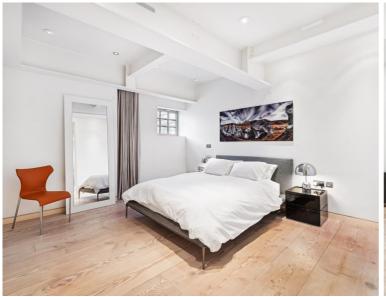

Set on the fourth floor, this apartment offers over 2,200 sqft of contemporary space. The loft-style apartment boasts a large, open-plan living space which is ideal for entertaining. This spacious area has been designed with sleek, neutral interiors, beautiful wooden flooring throughout, beamed ceilings and large crittall windows which flood the area in natural light. The striking open-plan kitchen has been designed with high-specification fittings including, contemporary, white cupboards, integrated appliances and a stylish island with breakfast bar. This three bedroom, three bathroom flat offers a vast amount of storage space. The building itself allows for access to the communal gardens and benefits from 24 hour concierge.

- 3 Double bedrooms
- 3 Bathrooms
- Open plan kitchen
- Fourth floor
- Lift
- 24 Hour concierge
- Approx. 2217 sq ft ( 206 sq m)
- EPC: B
- Service Charge: £20,016.87
- Ground Rent: £500