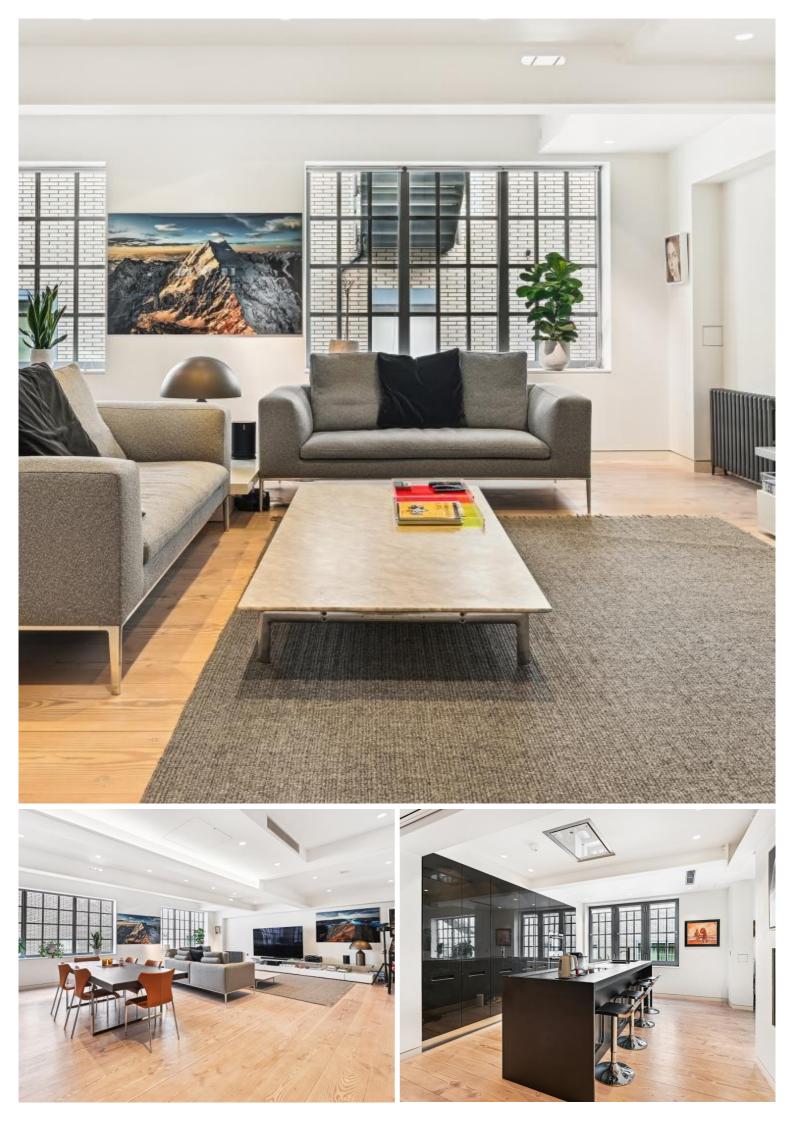

Set on the fourth floor, this apartment offers over 2,200 sqft of contemporary space. The loft-style apartment boasts a large, open-plan living space which is ideal for entertaining. This spacious area has been designed with sleek, neutral interiors, beautiful wooden flooring throughout, beamed ceilings and large crittall windows which flood the area in natural light. The striking open-plan kitchen has been designed with high-specification fittings including, contemporary, white cupboards, integrated appliances and a stylish island with breakfast bar. This three bedroom, three bathroom flat offers a vast amount of storage space. The building itself allows for access to the communal gardens and benefits from 24 hour concierge.

- 3 Double bedrooms
- 3 Bathrooms
- Open plan kitchen
- Fourth floor
- Lift
- 24 Hour concierge
- Approx. 2217 sq ft ( 206 sq m)
- EPC: B
- Service Charge: £20,016.87
- Ground Rent: £500