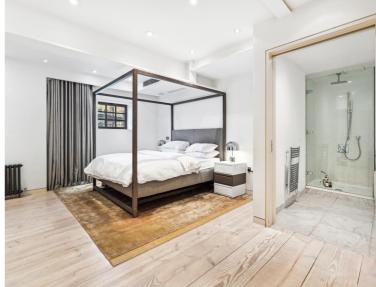

Set on the fourth floor, this apartment offers over 2,200 sqft of contemporary space. The loft-style apartment boasts a large, open-plan living space which is ideal for entertaining. This spacious area has been designed with sleek, neutral interiors, beautiful wooden flooring throughout, beamed ceilings and large crittall windows which flood the area in natural light. The striking open-plan kitchen has been designed with high-specification fittings including, contemporary, white cupboards, integrated appliances and a stylish island with breakfast bar. This three bedroom, three bathroom flat offers a vast amount of storage space. The building itself allows for access to the communal gardens and benefits from 24 hour concierge.

- 3 Double bedrooms
- 3 Bathrooms
- Open plan kitchen
- Fourth floor
- Lift
- 24 Hour concierge
- Approx. 2217 sq ft ( 206 sq m)
- EPC: B
- Service Charge: £20,016.87
- Ground Rent: £500