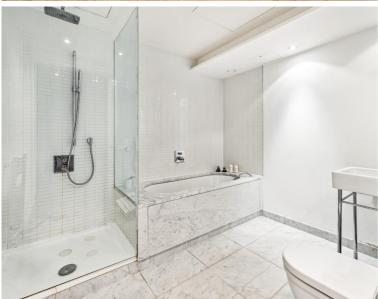

Set on the fourth floor, this apartment offers over 2,200 sqft of contemporary space. The loft-style apartment boasts a large, open-plan living space which is ideal for entertaining. This spacious area has been designed with sleek, neutral interiors, beautiful wooden flooring throughout, beamed ceilings and large crittall windows which flood the area in natural light. The striking open-plan kitchen has been designed with high-specification fittings including, contemporary, white cupboards, integrated appliances and a stylish island with breakfast bar. This three bedroom, three bathroom flat offers a vast amount of storage space. The building itself allows for access to the communal gardens and benefits from 24 hour concierge.

- 3 Double bedrooms
- 3 Bathrooms
- Open plan kitchen
- Fourth floor
- Lift
- 24 Hour concierge
- Approx. 2217 sq ft ( 206 sq m)
- EPC: B
- Service Charge: £20,016.87
- Ground Rent: £500