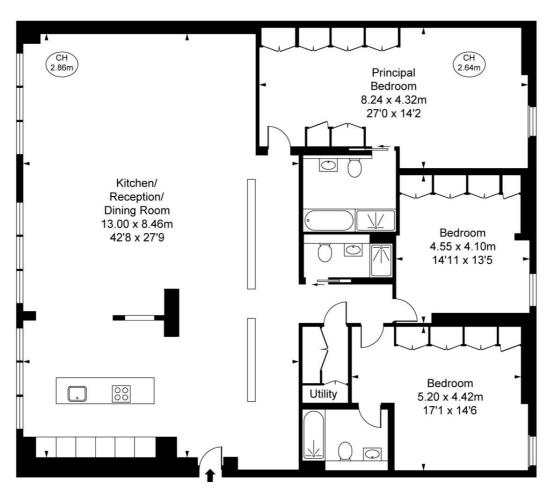

## Floorplan

2,217 sq ft | 206 sq m

The Regent Lofts, Marshall Street, W1F Approximate Gross Internal Area 204.98 sq m / 2,206 sq ft

(CH = Ceiling Heights)

Fourth Floor

This plan is not to scale. It is for guidance and not for valuation purposes.