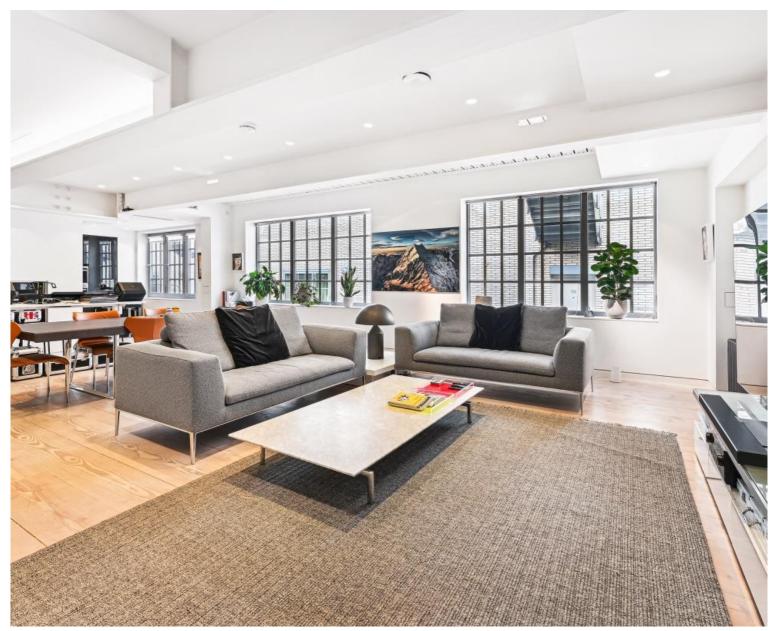

Set on the fourth floor, this apartment offers over 2,200 sqft of contemporary space. The loft-style apartment boasts a large, open-plan living space which is ideal for entertaining. This spacious area has been designed with sleek, neutral interiors, beautiful wooden flooring throughout, beamed ceilings and large crittall windows which flood the area in natural light. The striking open-plan kitchen has been designed with high-specification fittings including, contemporary, white cupboards, integrated appliances and a stylish island with breakfast bar. This three bedroom, three bathroom flat offers a vast amount of storage space. The building itself allows for access to the communal gardens and benefits from 24 hour concierge.

- 3 Double bedrooms
- 3 Bathrooms
- Open plan kitchen
- Fourth floor
- Lift
- 24 Hour concierge
- Approx. 2217 sq ft ( 206 sq m)
- EPC: B
- Service Charge: £20,016.87
- Ground Rent: £500