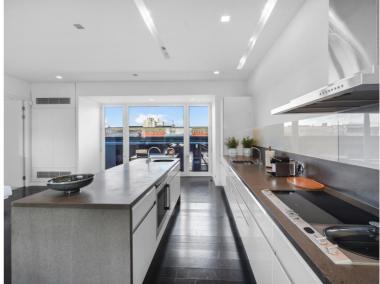

The internal spaces are arranged in a largely open plan, with large windows that frame incredible views across central London and draw in wonderful levels of natural light. This illuminates the kitchen, living and dining rooms. Granite worktop counters delineate the kitchen area and create a stylish breakfast bar, with an integrated Bosch induction hob and oven; a mirrored panel further promotes the flow of light across this section of the plan. The living and dining areas adjoin and have wide-format engineered oak boards underfoot. Adjoining the main spacious bedroom is a large en suite bathroom, which has twin sinks, and a bath. To one side of the dining area is another large double bedroom with en suite bathroom.