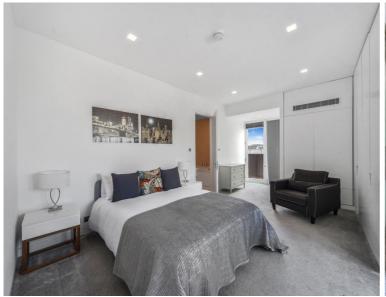

The internal spaces are arranged in a largely open plan, with large windows that frame incredible views across central London and draw in wonderful levels of natural light. This illuminates the kitchen, living and dining rooms. Granite worktop counters delineate the kitchen area and create a stylish breakfast bar, with an integrated Bosch induction hob and oven; a mirrored panel further promotes the flow of light across this section of the plan. The living and dining areas adjoin and have wide-format engineered oak boards underfoot. Adjoining the main spacious bedroom is a large en suite bathroom, which has twin sinks, and a bath. To one side of the dining area is another large double bedroom with en suite bathroom.