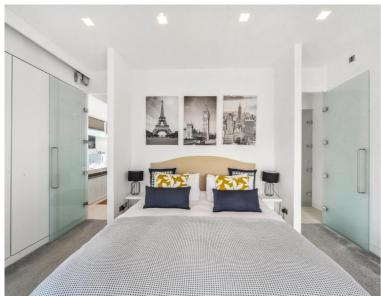

The internal spaces are arranged in a largely open plan, with large windows that frame incredible views across central London and draw in wonderful levels of natural light. This illuminates the kitchen, living and dining rooms. Granite worktop counters delineate the kitchen area and create a stylish breakfast bar, with an integrated Bosch induction hob and oven; a mirrored panel further promotes the flow of light across this section of the plan. The living and dining areas adjoin and have wide-format engineered oak boards underfoot. Adjoining the main spacious bedroom is a large en suite bathroom, which has twin sinks, and a bath. To one side of the dining area is another large double bedroom with en suite bathroom.