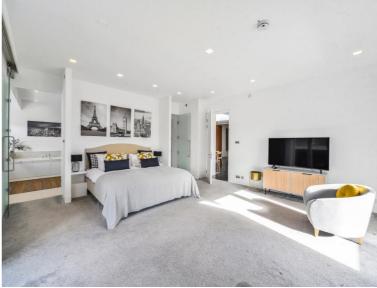

The internal spaces are arranged in a largely open plan, with large windows that frame incredible views across central London and draw in wonderful levels of natural light. This illuminates the kitchen, living and dining rooms. Granite worktop counters delineate the kitchen area and create a stylish breakfast bar, with an integrated Bosch induction hob and oven; a mirrored panel further promotes the flow of light across this section of the plan. The living and dining areas adjoin and have wide-format engineered oak boards underfoot. Adjoining the main spacious bedroom is a large en suite bathroom, which has twin sinks, and a bath. To one side of the dining area is another large double bedroom with en suite bathroom.