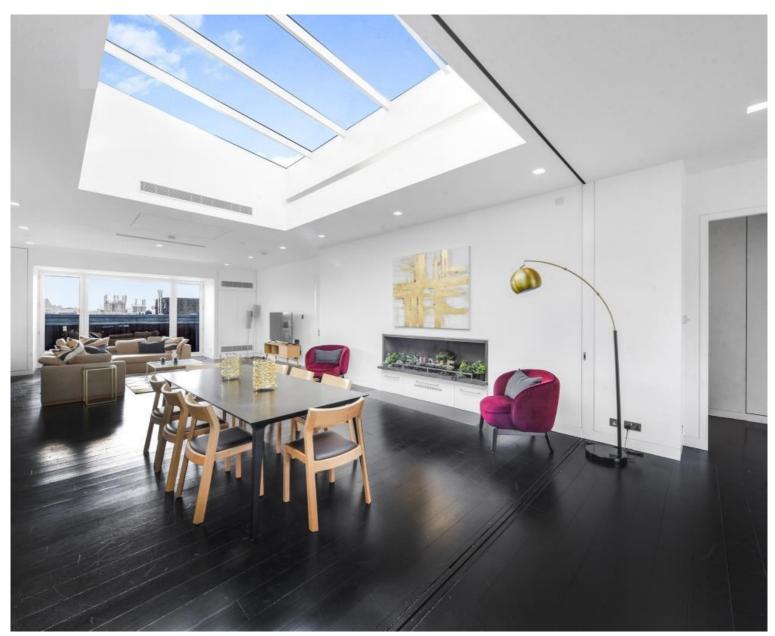

### Description

The apartment is accessed via Market Place, a quiet enclave of shops and cafes tucked behind Oxford Street. The building's north-facing façade, is just as impressive as its south-facing aspect, characterised by stone pilasters, large sections of glazing, jutting ornamental cornicing, and a trio of small balconies.

The internal spaces are arranged in a largely open plan, with large windows that frame incredible views across central London and draw in wonderful levels of natural light. This illuminates the kitchen, living and dining rooms. Granite worktop counters delineate the kitchen area and create a stylish breakfast bar, with an integrated Bosch induction hob and oven; a mirrored panel further promotes the flow of light across this section of the plan. The living and dining areas adjoin and have wide-format engineered oak boards underfoot. Adjoining the main spacious bedroom is a large en suite bathroom, which has twin sinks, and a bath. To one side of the dining area is another large double bedroom with en suite bathroom.

The flat benefits from access to an incredible wrap around terrace, which is not demised to the penthouse.

- Double height ceiling
- Open plan
- Penthouse
- Lift
- Art Deco building
- Leasehold: 125 years from 01/01/2006
- Service charge: £6,500 per annum