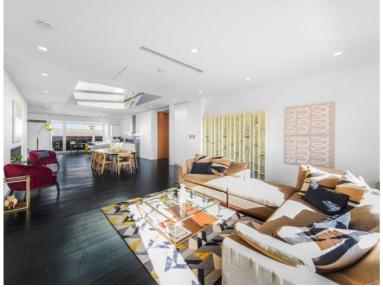

### Description

The apartment is accessed via Market Place, a quiet enclave of shops and cafes tucked behind Oxford Street. The building's north-facing façade, is just as impressive as its south-facing aspect, characterised by stone pilasters, large sections of glazing, jutting ornamental cornicing, and a trio of small balconies.

The internal spaces are arranged in a largely open plan, with large windows that frame incredible views across central London and draw in wonderful levels of natural light. This illuminates the kitchen, living and dining rooms. Granite worktop counters delineate the kitchen area and create a stylish breakfast bar, with an integrated Bosch induction hob and oven; a mirrored panel further promotes the flow of light across this section of the plan. The living and dining areas adjoin and have wide-format engineered oak boards underfoot. Adjoining the main spacious bedroom is a large en suite bathroom, which has twin sinks, and a bath. To one side of the dining area is another large double bedroom with en suite bathroom.

The flat benefits from access to an incredible wrap around terrace, which is not demised to the penthouse.

- Double height ceiling
- Open plan
- Penthouse
- Lift
- Art Deco building
- Leasehold: 125 years from 01/01/2006
- Service charge: £6,500 per annum