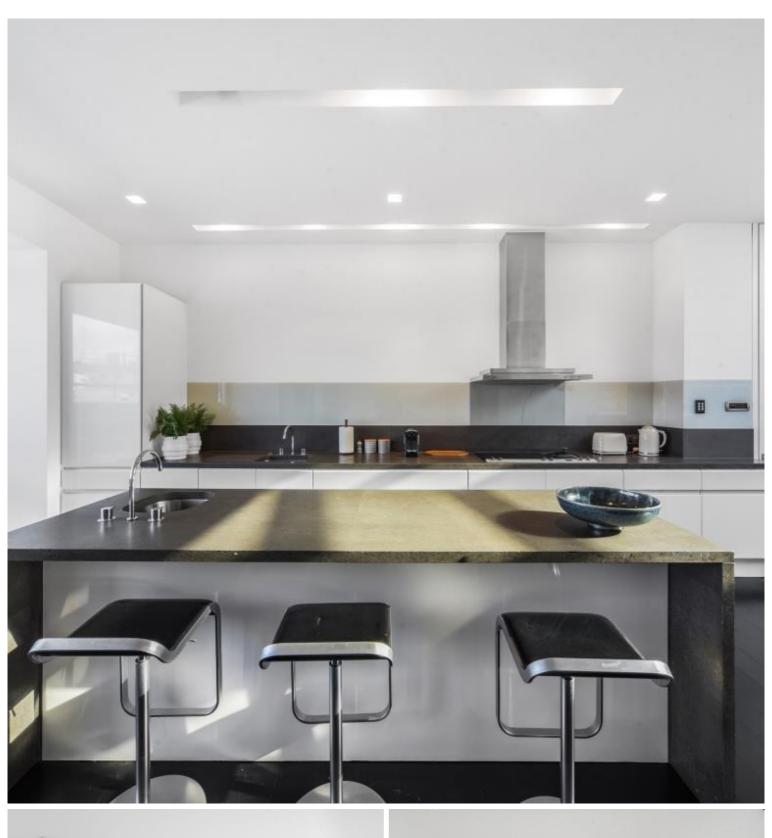

The internal spaces are arranged in a largely open plan, with large windows that frame incredible views across central London and draw in wonderful levels of natural light. This illuminates the kitchen, living and dining rooms. Granite worktop counters delineate the kitchen area and create a stylish breakfast bar, with an integrated Bosch induction hob and oven; a mirrored panel further promotes the flow of light across this section of the plan. The living and dining areas adjoin and have wide-format engineered oak boards underfoot. Adjoining the main spacious bedroom is a large en suite bathroom, which has twin sinks, and a bath. To one side of the dining area is another large double bedroom with en suite bathroom.