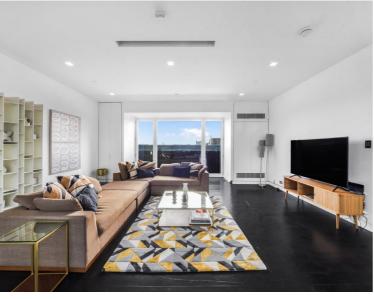

The internal spaces are arranged in a largely open plan, with large windows that frame incredible views across central London and draw in wonderful levels of natural light. This illuminates the kitchen, living and dining rooms. Granite worktop counters delineate the kitchen area and create a stylish breakfast bar, with an integrated Bosch induction hob and oven; a mirrored panel further promotes the flow of light across this section of the plan. The living and dining areas adjoin and have wide-format engineered oak boards underfoot. Adjoining the main spacious bedroom is a large en suite bathroom, which has twin sinks, and a bath. To one side of the dining area is another large double bedroom with en suite bathroom.