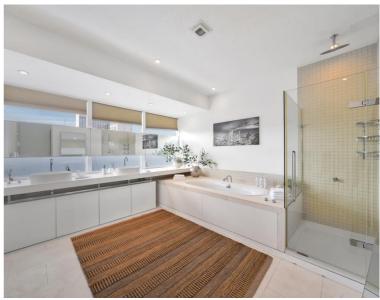

The internal spaces are arranged in a largely open plan, with large windows that frame incredible views across central London and draw in wonderful levels of natural light. This illuminates the kitchen, living and dining rooms. Granite worktop counters delineate the kitchen area and create a stylish breakfast bar, with an integrated Bosch induction hob and oven; a mirrored panel further promotes the flow of light across this section of the plan. The living and dining areas adjoin and have wide-format engineered oak boards underfoot. Adjoining the main spacious bedroom is a large en suite bathroom, which has twin sinks, and a bath. To one side of the dining area is another large double bedroom with en suite bathroom.