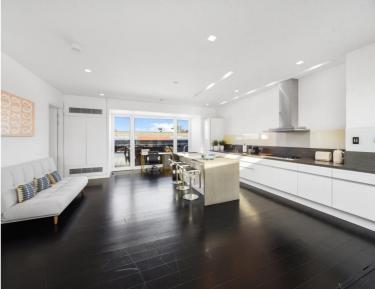

The internal spaces are arranged in a largely open plan, with large windows that frame incredible views across central London and draw in wonderful levels of natural light. This illuminates the kitchen, living and dining rooms. Granite worktop counters delineate the kitchen area and create a stylish breakfast bar, with an integrated Bosch induction hob and oven; a mirrored panel further promotes the flow of light across this section of the plan. The living and dining areas adjoin and have wide-format engineered oak boards underfoot. Adjoining the main spacious bedroom is a large en suite bathroom, which has twin sinks, and a bath. To one side of the dining area is another large double bedroom with en suite bathroom.